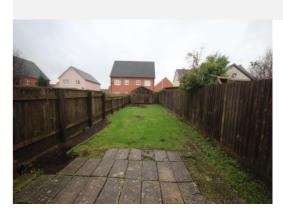

#### Rear garden:

Abutting the rear is a patio area which leads on to garden which is laid to lawn with a useful storage shed at the bottom. There is right of way for neighbouring properties along the rear of the property. Path leading to the entrance.