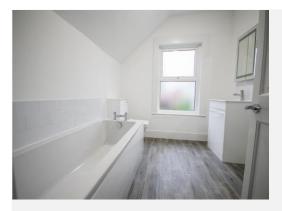

o roof space (A large space offering excellent potential to convert to an additional room STP).

#### Bedroom 1:

Window to the rear, electric radiator.

Bedroom 2 : Window to the front, electric radiator.

#### Bedroom 3:

Window to the front, electric radiator, built in storage cupboard.

#### Bathroom:

W.C, separate corner shower, bath, basin and heated towel rail.

#### Rear garden:

Abutting the rear is a patio area which leads on to garden which is laid to lawn with a useful storage shed at the bottom. There is right of way for neighbouring properties along the rear of the property. Path leading to the entrance.

#### Agents note:

The owners inform us the roof was re-newed 2005. The heating has been upgraded with highly efficient "Ultra Smart app controlled" electric radiators.









Yeovil 01935 577032 / South Petherton 01460 298530 info@towerswills.co.uk www.towerswills.co.uk

#### Floor Plan



Whilst every attempt has been made to ensure the accuracy of the floor plan contained here, measurements of doors, windows, rooms and any other items are approximate and no responsibility is taken for any error, omission, or mis-statement. This plan is for illustrative purposes only and should be used as such by any prospective purchaser. The services, systems and appliances shown have not been tested and no guarantee as to their operability or efficiency can be given Made with Metropix ©2021

Please Note No tests have been undertaken of any of the services and any intending purchasers should satisfy themselves in this regard. Towers Wills Ltd for themselves and for the