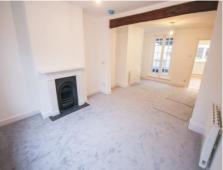

#### Living/Dining room:

Large open plan living area with feature fire place, electric radiator and access to both kitchen and sun room.