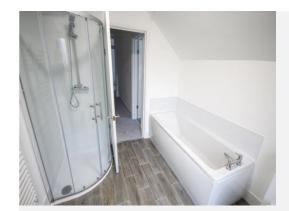

roof space (A large space offering excellent potential to convert to an additional room STP).

#### Bedroom 1:

Window to the rear, electric radiator.

Bedroom 2 : Window to the front, electric radiator.

#### Bedroom 3:

Window to the front, electric radiator, built in storage cupboard.

#### Bathroom:

W.C, separate corner shower, bath, basin and heated towel rail.

#### Rear garden:

Abutting the rear is a patio area which leads on to garden which is laid to lawn with a useful storage shed at the bottom. There is right of way for neighbouring properties along the rear of the property. Path leading to the entrance.

#### Agents note:

The owners inform us the roof was re-newed 2005. The heating has been upgraded with highly efficient "Ultra Smart app controlled" electric radiators.









Yeovil 01935 577032 / South Petherton 01460 298530 info@towerswills.co.uk www.towerswills.co.uk

#### Floor Plan



Whilst every attempt has been made to ensure the accuracy of the floor plan contained here, measurements of doors, windows, rooms and any other items are approximate and no responsibility is taken for any error, omission, or mis-statement. This plan is for illustrative purposes only and should be used as such by any prospective purchaser. The services, systems and appliances shown have not been tested and no guarantee as to their operability or efficiency can be given Made with Metropix ©2021

Please Note No tests have been undertaken of any of the services and any intending purchasers should satisfy themselves in this regard. Towers Wills Ltd for themselves and for the v