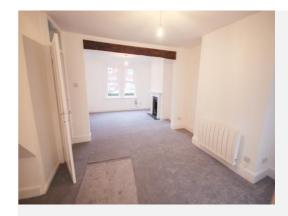

#### Living/Dining room:

Large open plan living area with feature fire place, electric radiator and access to both kitchen and sun room.