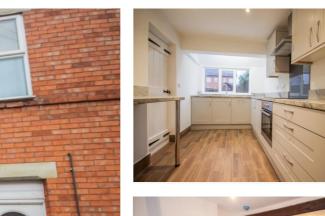

#### Kitchen:

Wall and base units, work surfacing with sink / drainer inset, 4 ring induction hob with extractor over, integrated Prima oven, fridge, washing machine, dishwasher and breakfast bar. Window to the rear. Door to the utility room.