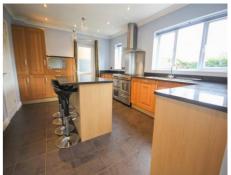

Kitchen 5.03m x 3.64m - maximum measurements
Comprising of a range of wall, base and drawer units, work surfacing with stainless steel one and half bowl sink drainer, two double glazed windows to the rear, double glazed door to the side, radiator, range style cooker with seven ring gas hob, electric oven, cookerhood over, integrated microwave, island with seating to rear and storage to front and integrated dishwasher.