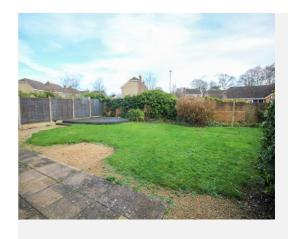

### Rear Garden

The rear garden is largely laid to lawn with patio and decking area, planted beds, outside power, outside tap and gated side access.