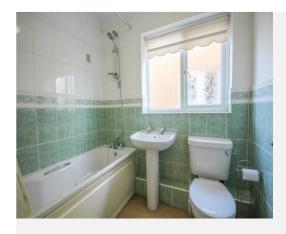

### **Bathroom**

Suite comprising bath with mixer tap shower over, wash hand basin, w.c, radiator, extractor fan and double glazed window to the side.