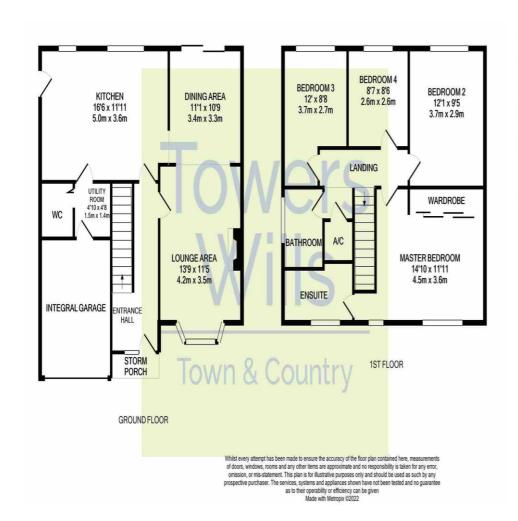

### Lounge/Diner

Lounge Area 3.47m x 4.19m - maximum measurements Double glazed window to the front, radiator, gas fireplace and open archway leading to the dining area.

Dining Area 3.27m x 3.37m - maximum measurements Radiator and double glazed door to the rear garden. Open archway to the kitchen.

Kitchen 5.03m x 3.64m - maximum measurements
Comprising of a range of wall, base and drawer units, work surfacing with stainless steel one and half bowl sink drainer, two double glazed windows to the rear, double glazed door to the side, radiator, range style cooker with seven ring gas hob, electric oven, cookerhood over, integrated microwave, island with seating to rear and storage to front and integrated dishwasher.

**Utility 1.42m x 1.48m - maximum measurements**Work surfacing with stainless steel one bowl sink drainer, space for washing machine and internal door to the garage.

### **Downstairs Cloakroom**

W.C. radiator, wash hand basin and extractor fan.

### First Floor Landing

Loft hatch and airing cupboard which includes water tank.

### **Bathroom**

Suite comprising bath with mixer tap shower over, wash hand basin, w.c, radiator, extractor fan and double glazed window to the side.

# Bedroom One 4.51m (plus door recess) x 3.64m - maximum measurements

Two double glazed windows to the front, radiator, built-in wardrobe and storage area.

### **En-suite**

Suite comprising shower cubicle, wash hand basin, w.c, double glazed window to the front, heated towel rail and extractor fan.

Bedroom Two 3.68m x 2.87m - maximum measurements Radiator and double glazed window to the rear.

# Bedroom Three 2.65m x 3.67m - maximum measurements

Radiator and double glazed window to the rear.

Bedroom Four 2.59m x 2.62m - maximum measurements Radiator and double glazed window to the rear.

## Garage

With 'up and over door', power, light and central heating boiler.