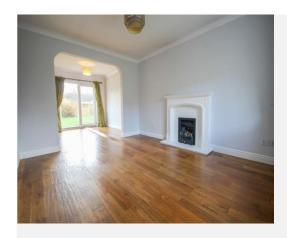

### Lounge/Diner

Lounge Area 3.47m x 4.19m - maximum measurements Double glazed window to the front, radiator, gas fireplace and open archway leading to the dining area.

Dining Area 3.27m x 3.37m - maximum measurements Radiator and double glazed door to the rear garden. Open archway to the kitchen.