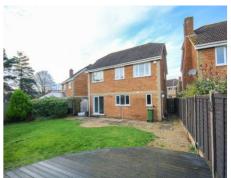

### Rear Garden

The rear garden is largely laid to lawn with patio and decking area, planted beds, outside power, outside tap and gated side access.