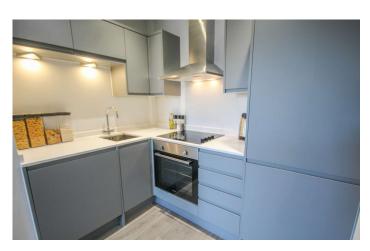

#### **Kitchen Area**

Comprising of a range of wall, base and drawer units, Quartz worktops, integrated washer/dryer, integrated electric hob with cookerhood over, integrated electric oven and integrated fridge/freezer.