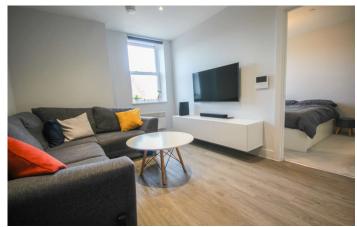

#### Second Floor Apartment Entrance Leading To:

**Open Plan Living/Kitchen Area** 3.50m x 5.28 - maximum measurements Double glazed sash window to the rear, electric wall panel heater, TV and phone sockets and video intercom.

**Bedroom** 2.49m x 3.46m - maximum measurements Dimplex electric wall heater, double glazed sash window to the rear, builtin store/wardrobe area, TV and phone sockets.