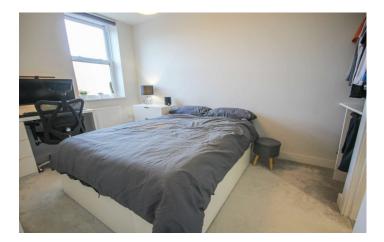

**Bedroom** 2.49m x 3.46m - maximum measurements Dimplex electric wall heater, double glazed sash window to the rear, builtin store/wardrobe area, TV and phone sockets.