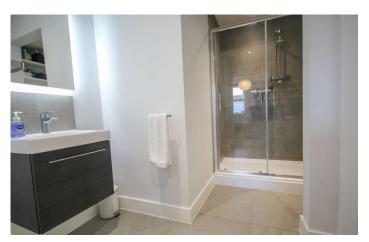

#### **Shower Room**

Suite comprising shower cubicle, wash hand basin, w.c, electric heated towel rail and extractor fan. The apartment comes with a basement level secure storage lockup and one allocated parking space to the rear of the apartment, which is secured by an access gate.