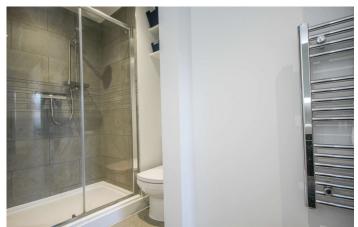

#### **Shower Room**

Suite comprising shower cubicle, wash hand basin, w.c, electric heated towel rail and extractor fan. The apartment comes with a basement level secure storage lockup and one allocated parking space to the rear of the apartment, which is secured by an access gate.