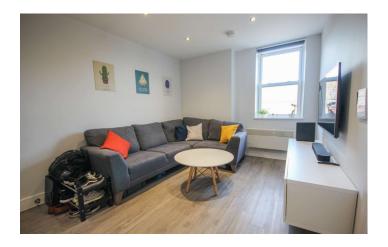

#### Second Floor Apartment Entrance Leading To:

**Open Plan Living/Kitchen Area** 3.50m x 5.28 - maximum measurements Double glazed sash window to the rear, electric wall panel heater, TV and phone sockets and video intercom.