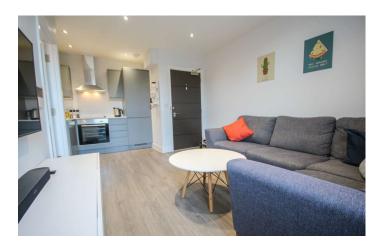

#### Second Floor Apartment Entrance Leading To:

**Open Plan Living/Kitchen Area** 3.50m x 5.28 - maximum measurements Double glazed sash window to the rear, electric wall panel heater, TV and phone sockets and video intercom.