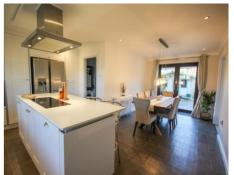

#### Kitchen/Dining Room

Comprising of a range of wall, base and drawer units, Quartz work surfacing with sink/drainer, island with induction hob, space for fridge/freezer, Neff oven, builtin dishwasher and Karndean flooring throughout.

#### **Dining Area**

Perfect area for entertaining; space for large dining furniture and double doors leading out to the rear garden.