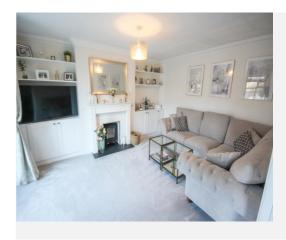

#### **Living Room**

Feature fireplace with inset wood burner and double doors leading to the conservatory.