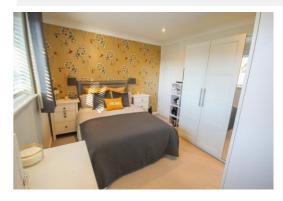

#### **Master Bedroom**

Window to the rear overlooking the garden, radiator, free standing wardrobes and door to en-suite.

#### **Bedroom Two**

Window to the rear and radiator.

#### **Bedroom Three**

Bay window to the front, radiator and access to the 'jack and jill' bathroom.

#### Bedroom Four/Office

Window to the front, radiator and storage cupboard.