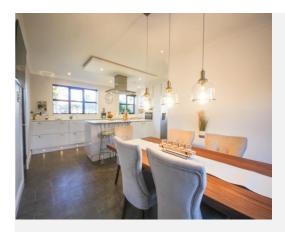

#### Kitchen/Dining Room

Comprising of a range of wall, base and drawer units, Quartz work surfacing with sink/drainer, island with induction hob, space for fridge/freezer, Neff oven, builtin dishwasher and Karndean flooring throughout.

#### **Dining Area**

Perfect area for entertaining; space for large dining furniture and double doors leading out to the rear garden.