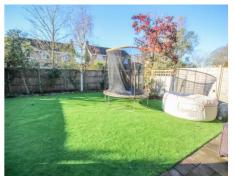

#### Rear Garden

To the rear there is a private and secure garden which is mainly laid to Astro being perfect for low maintenance. There is a patio area abutting the rear; perfect area for entertaining and alfresco dining and there is also a pond with summer house beyond.

#### Summerhouse/Office

With power and light.