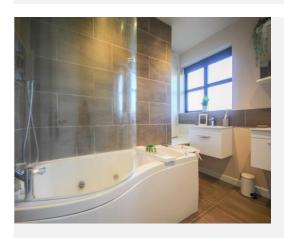

#### **Family Bathroom**

Suite comprising L-shaped bath with shower over, 'his and her' wash hand basins, w.c, storage cupboard, airing cupboard, tiled surround and 'jack and jill' doorway.