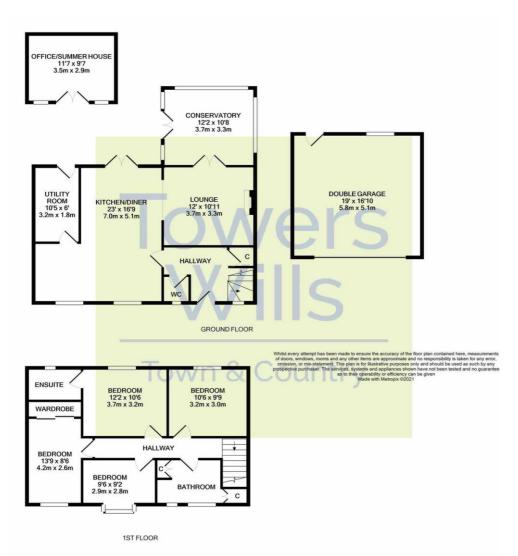

## 1 Gifle View, Sherborne, Dorset, DT9 6SS

Towers Wills are pleased to welcome to the market this immaculately presented family home situated in the most sought after Dorset village of Thornford. This superb four bedroom detached home comes with double garage and driveway, this property is one not to be missed. The property briefly comprises of open plan kitchen/dining room, utility, living room, conservatory, four bedrooms with master ensuite, rear gardens and most useful outside office/summer house. The house is of show home standard throughout and positioned in a no through cul-de-sac location.

### **Key Features**

- Detached
- Desirable village location
- Four bedrooms
- Master En Suite
- In excellent condition throughout
- Double Garage
- Open Plan Living

#### Kitchen/Dining Room

Comprising of a range of wall, base and drawer units, Quartz work surfacing with sink/drainer, island with induction hob, space for fridge/freezer, Neff oven, builtin dishwasher and Karndean flooring throughout.

#### **Living Room**

Feature fireplace with inset wood burner and double doors leading to the conservatory.

#### Conservatory

Glass aspect with views into the garden, double doors and heating.

#### **Utility Room**

Comprising base units and work surfacing with stainless steel sink drainer, space for washing machine and tumble dryer and doors leading to the rear garden.

#### **Master Bedroom**

Window to the rear overlooking the garden, radiator, free standing wardrobes and door to en-suite.

#### **En-suite**

Suite comprising corner shower cubicle, wash hand basin and w.c.

#### **Bedroom Two**

Window to the rear and radiator.

#### **Bedroom Three**

Bay window to the front, radiator and access to the 'jack and jill' bathroom.

#### Bedroom Four/Office

Window to the front, radiator and storage cupboard.

#### **Family Bathroom**

Suite comprising L-shaped bath with shower over, 'his and her' wash hand basins, w.c, storage cupboard, airing cupboard, tiled surround and 'jack and jill' doorway.

#### Summerhouse/Office

With power and light.

#### **Double Garage**

With power, light, storage and access through to the rear garden.