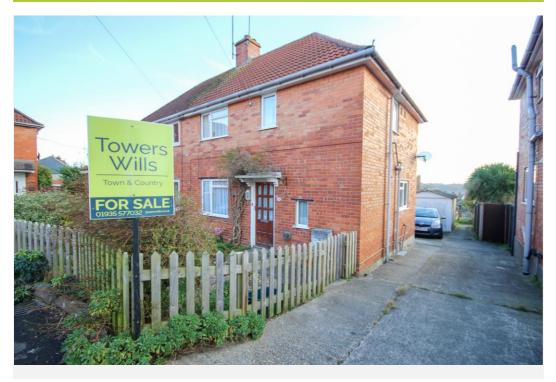

# 28 Hillcrest Road, Yeovil, Somerset, BA21 4RA

Towers Wills are pleased to welcome to market this semidetached home in need of some modernisation and selling with no onward chain. The property briefly comprises of; entrance hall, dual aspect lounge, conservatory, kitchen, downstairs WC and upstairs the three bedrooms and bathroom. Outside the property has a delightful rear garden, garage and off-road parking.

# Key Features

- Semi Detached
- Three bedrooms
- Shared driveway
- Garage
- NO ONWARD CHAIN