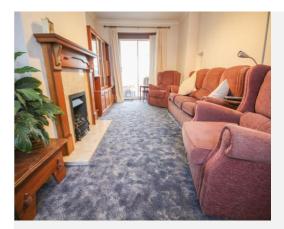

#### Lounge 3.33m x 5.69m - maximum measurements

Double glazed window to the front, double glazed patio doors leading to the conservatory and gas fireplace.

**Conservatory 3.73m x 2.32m - maximum measurements** Single glazed windows to the rear and sides plus single glazed patio door to the rear garden.