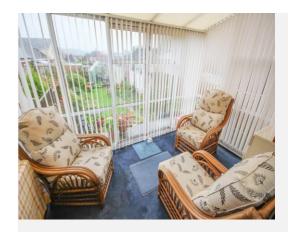

#### Lounge 3.33m x 5.69m - maximum measurements

Double glazed window to the front, double glazed patio doors leading to the conservatory and gas fireplace.

**Conservatory 3.73m x 2.32m - maximum measurements** Single glazed windows to the rear and sides plus single glazed patio door to the rear garden.