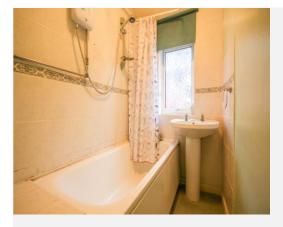

## Bathroom Suite comprising bath with electric shower over, wash hand basin and double-glazed window to the side.