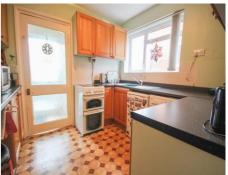

# Kitchen 2.71m x 2.84m - maximum measurements

Comprising of a range of wall, base and drawer units, work surfacing with stainless steel one bowl sink drainer, double glazed window to the side, single glazed door to the rear porch, space for cooker, space for washing machine, space for fridge and there is a gas water boiler.