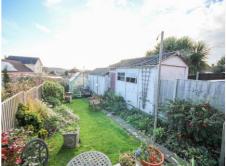

#### **Rear Garden**

To the rear the garden is mainly laid to lawn with planted beds, greenhouse, garage, shed with power and light.