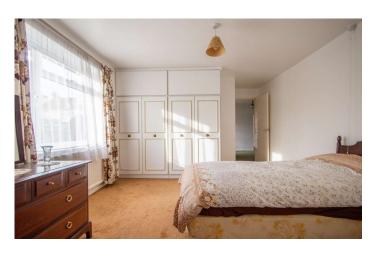

#### **Master Bedroom**

With window to the front, radiator, fitted wardrobes and door to en-suite.

#### **En-suite**

Comprising of bath, wash hand basin, w.c, window to the side, part tiled and radiator.