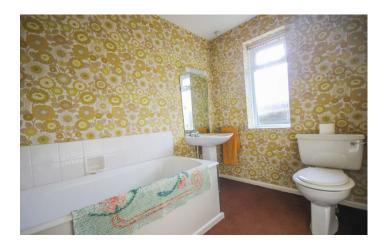

#### Bathroom

Suite comprising of bath, wash hand basin, w.c, window to the front, part tiled, radiator and central heating boiler.