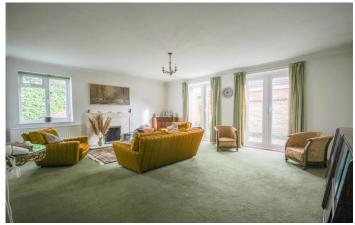

#### Living Room

An exceptionally spacious dual aspect living room with a pair of double doors opening out to the side area of garden which is laid to patio, window to the rear, open fireplace and two radiators.