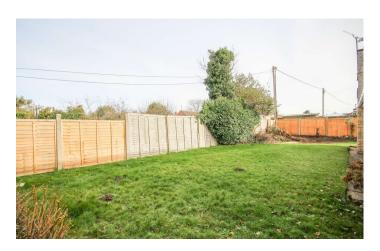

be used for additional parking.

#### Driveway

With gated entrance leading through to the driveway which is laid to stone chipping.

#### Detached Garage 5.47m x 3.65m

With 'up and over' door, personal door to the side and window to the side. There is a convenient storage area for bins to the rear of the garage.

#### **Rear Garden**

A gated rear garden being majority laid to lawn.

#### Situation

Danielsfield Road is a sought-after position linking West Coker Road to Turners Barn Lane on the south fringe of Yeovil and within easy reach of a local shop, pharmacy and hairdressers. The larger supermarkets are situated close by, just off Lysander Road and has easy access to pleasant walks nearby at Ninesprings Country Park or Aldon parkland (dog walking licence applicable).

















## Floor Plan



Please Note No tests have been undertaken of any of the services and any intending purchasers should satisfy themselves in this regard. Towers Wills Ltd for themselves and for the vendor of this property whose agents they are, give notice that, (i) these particulars do not constitute any part of an offer or contract, (ii) all statements contained within these particulars are made without responsibility on the part of Towers Wills or the vendor, (iii) whilst made in good faith, none of the statements contained within these particulars are to be relied upon as a statement of representation or fact, (iv) any intending purchaser must satisfy him/herself by inspection or otherwise as to the correctness of each of the statements contained within these particulars, (v) the ve