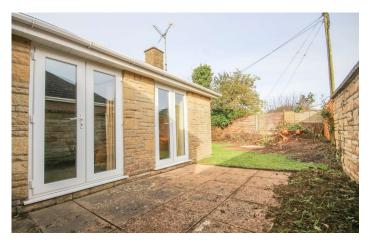

#### Sun Room

A pleasant outlook to the rear garden with two windows to the side, sliding doors opening onto the patio area and radiator.

#### **Rear Garden**

A gated rear garden being majority laid to lawn.