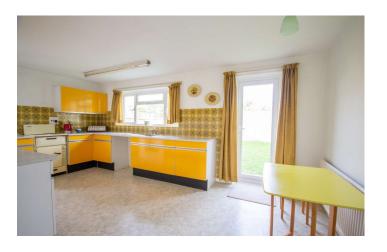

#### **Kitchen Diner**

Comprising of a range of wall, base and drawer units, work surfacing with inset stainless steel sink/drainer, space for cooker, plumbing for washing machine, tiling to splashback, space for fridge/freezer, door and window with outlook to the rear garden, radiator and door to the lobby.