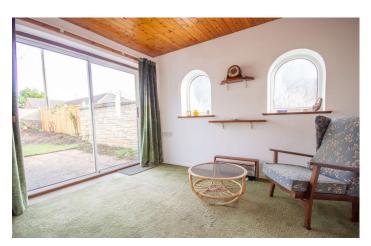

#### Sun Room

A pleasant outlook to the rear garden with two windows to the side, sliding doors opening onto the patio area and radiator.