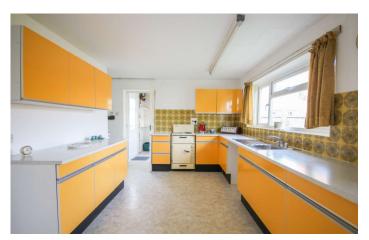

#### **Kitchen Diner**

Comprising of a range of wall, base and drawer units, work surfacing with inset stainless steel sink/drainer, space for cooker, plumbing for washing machine, tiling to splashback, space for fridge/freezer, door and window with outlook to the rear garden, radiator and door to the lobby.