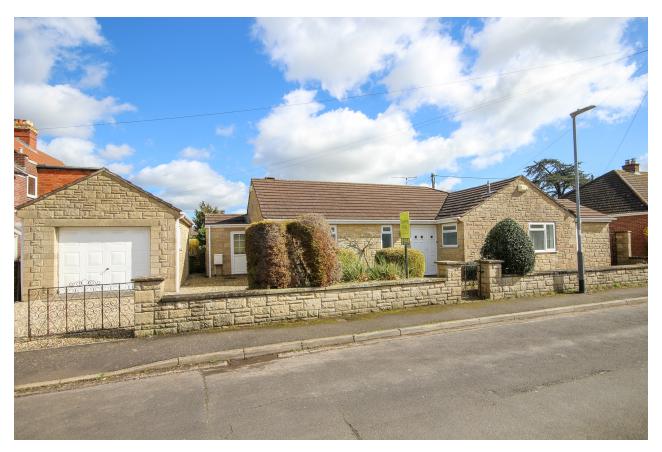

# Crosslands, 1a, Danielsfield Road, Yeovil, Somerset BA20 2LR

### OIEO £350,000

Towers Wills welcome to the market this exceptionally spacious three bedroom detached bungalow situated in a highly desirable position set back off West Coker Road. The accommodation briefly comprises of porch, reception hallway, living room, kitchen/diner, sun room, utility room, lobby, three bedrooms, en-suite, bathroom, driveway, garage and gardens. NO ONWARD CHAIN.

#### Description

Towers Wills welcome to the market this exceptionally spacious three bedroom detached bungalow situated in a highly desirable position set back off West Coker Road. The accommodation briefly comprises of porch, reception hallway, living room, kitchen/diner, sun room, utility room, lobby, three bedrooms, en-suite, bathroom, driveway, garage and gardens. NO ONWARD CHAIN.