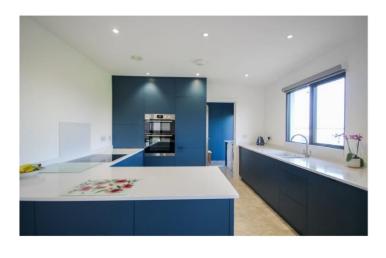

## **Kitchen**

A Bespoke kitchen with wall, base and drawer units, tiled flooring, work surfacing with sink/drainer, integrated fridge/freezer, integrated induction hob, integrateddouble oven, integrated dishwasher and window to the rear with far reaching countryside views.