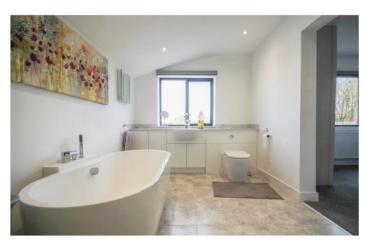

#### **En-suite**

Beautifully finished en-suite with tiled floor, modern free standing bath, walk-in shower, heated towel rail, wash hand basin, w.c, radiator and window with views over therear.