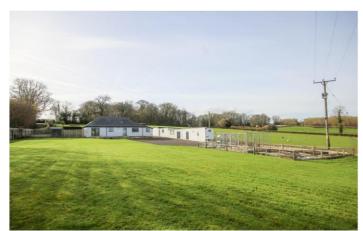

#### **Outside**

In a generous plot of 1.19 acres.

#### Rear Garden

To the rear there is a large hardstanding area providing off road parking for many vehicles. There is a large patio area running the width of the property, perfect for entertaining and alfresco dining. There is a section with greenhouse, vegetable plot and fruit trees with the remainder laid to lawn. The gardens are secured by fence borders with countryside views and a further workshop.

### **Outbuildings**

There is an array of outbuilding which include: Double garage with light and power with workshop beyond. A further workshop with WC, light, and power. To finish the outbuildings a further store.