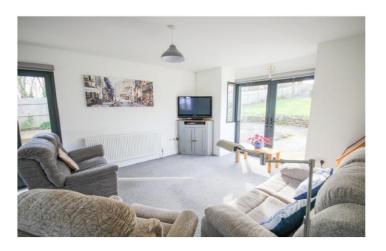

## Living/Dining/Kitchen

A fully open plan section of the property; perfect for entertaining and enjoying the panoramic countryside views. Double doors to the front leading out to a patio area and front lawn beyond.

### **Dining Area**

With two sets of double doors to the side and rear, thus creating a wealth of light throughout the property, fitted carpets and radiators throughout.