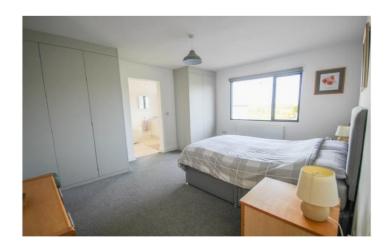

#### **Master Bedroom**

Large double proportions with double glazed window to the rear, open archway into the en-suite and double fitted wardrobes.

#### **Bedroom Two**

A large double room with triple aspect bay window to the front with views over the front garden, fitted wardrobes and radiator.