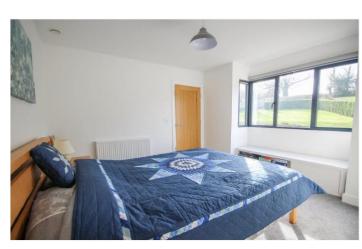

#### **Bedroom Two**

A large double room with triple aspect bay window to the front with views over the front garden, fitted wardrobes and radiator.

## **Bedroom Three**

Large room with windows to the front, radiator and space for storage.