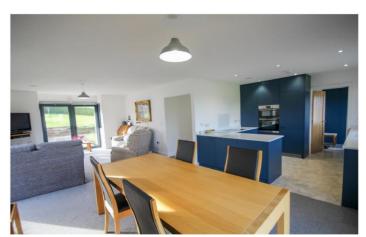

## Living/Dining/Kitchen

A fully open plan section of the property; perfect for entertaining and enjoying the panoramic countryside views. Double doors to the front leading out to a patio area and front lawn beyond.

## **Kitchen**

A Bespoke kitchen with wall, base and drawer units, tiled flooring, work surfacing with sink/drainer, integrated fridge/freezer, integrated induction hob, integrateddouble oven, integrated dishwasher and window to the rear with far reaching countryside views.