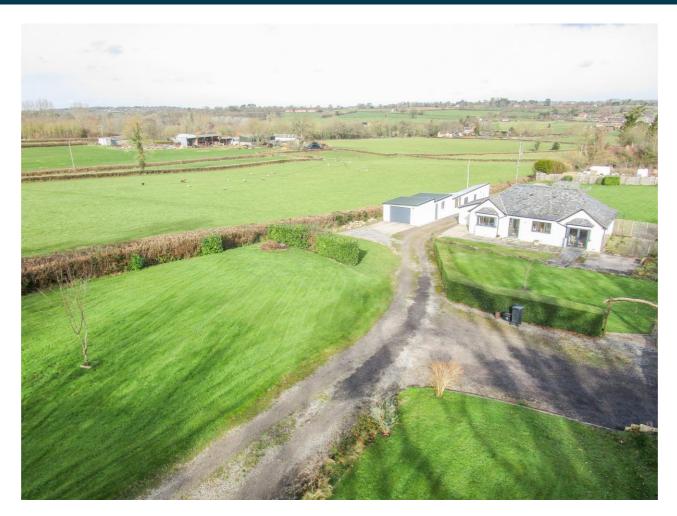

# J 01935 577 032 | 01460 298 530 | info@towerswills.co.uk info@towerswi

Struan, Westfield Farm Lane, East Coker, Yeovil, Somerset BA22 9JD

Guide Price £700,000

Towers Wills are pleased to welcome to the market this immaculately presented detached three-bedroom bungalow situated tucked away in a quiet countryside location. The property has been fully renovated by the current owners and now sits in show home condition. The property benefits from open plan living, three bedrooms, master ensuite, utility, outbuildings which includes workshop, double garage and two storerooms. The property sits with panoramic countryside views surrounding in a generous plot approximately 1.19 acres.

#### **Outside**

In a generous plot of 1.19 acres.

#### **Front Garden**

To the front there is a driveway providing off road parking for several vehicles and three sections of lawn areas with hedge/fence borders.

The driveway leads from the front around the side and to the rear parking area. An enclosed sections of garden to one side of the property and outbuildings to the other.

### **Outbuildings**

There is an array of outbuilding which include: Double garage with light and power with workshop beyond. A further workshop with WC, light, and power. To finish the outbuildings a further store.