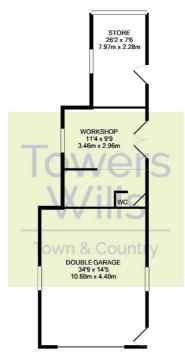

### **Outbuildings**

There is an array of outbuilding which include: Double garage with light and power with workshop beyond. A further workshop with WC, light, and power. To finish the outbuildings a further store.

# Floor Plan

Whilst every attempt has been made to ensure the accuracy of the floor plan contained here, measurements of doors, windows, troors and any other tiens are approximate and not responsibility is taken for any enror, omession, or mis-stakement. This plan is for illustrative purposes only and should be used as such by any prospective purchaser. The services, systems and appliances shown have not been tested and no guarantee as to their operability or efficiency can be given