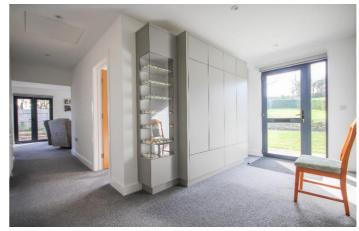

#### Hallway

A warm welcoming entrance hallway with fitted storage and hallway that leads to all accommodation. The property is fitted throughout with carpets, oak doors and double glazing throughout.