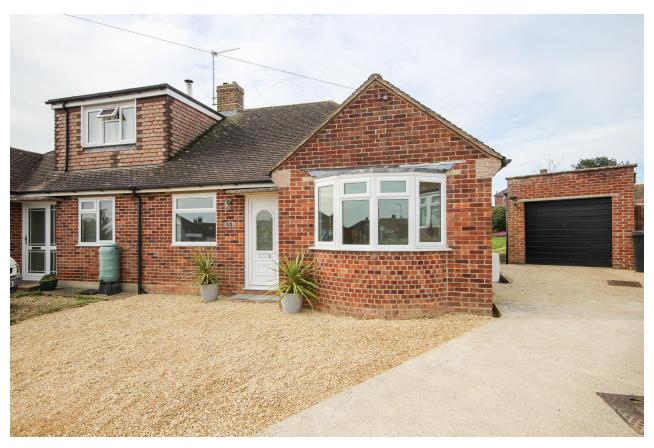

# 12, Lea Close, Yeovil, Somerset BA21 4PJ £280,000

Towers Wills welcome to the market this beautifully presented recently refurbished bungalow situated in a highly desirable cul-de-sac within walking distance of local shops and bus routes. The property has been renovated to an exceptional high standard throughout. Internal viewing is strongly recommended and briefly comprising: reception hallway, open plan living area, kitchen diner, two double bedrooms, re-fitted quality bathroom, driveway, garage and large rear garden. NO ONWARD CHAIN.

#### Outside

To the front of the property is an area of stone chip providing off road parking, further area of driveway to the side and in turn leading to the garage.

#### Garage

An extra long tandem garage with 'up and over' door, power, light and personal door to the garden.