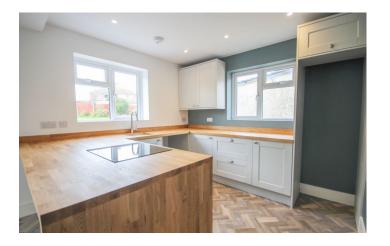

#### **Kitchen**

A high quality newly fitted kitchen comprising of a range of wall, base and drawer units, timber work surfacing with under mounted sink, space for fridge/freezer, plumbing for washing machine, integrated electric hob, integrated electric oven, breakfast bar and windows to both side and rear.