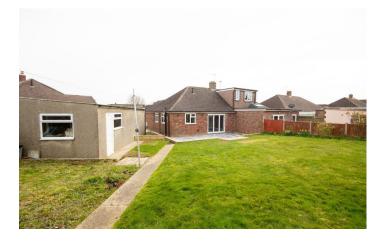

#### Outside

To the front of the property is an area of stone chip providing off road parking, further area of driveway to the side and in turn leading to the garage.

#### Garage

An extra long tandem garage with 'up and over' door, power, light and personal door to the garden.

#### **Rear Garden**

One of the property's true selling features has to be this large garden being majority laid to lawn, borders stocked with a variety of plants and shrubs, patio area with sleeper borders, outside hot and cold taps and outside power point.