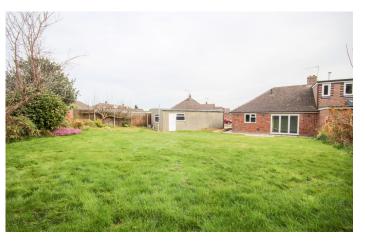

#### **Rear Garden**

One of the property's true selling features has to be this large garden being majority laid to lawn, borders stocked with a variety of plants and shrubs, patio area with sleeper borders, outside hot and cold taps and outside power point.