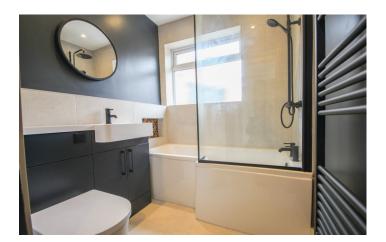

#### Bathroom

A beautifully presented newly fitted suite comprising of bath with shower over, wash hand basin with vanity unit, w.c, feature recess lighting, tiled floor, part tiled walls, heated towel rail, extractor fan and window to the side.