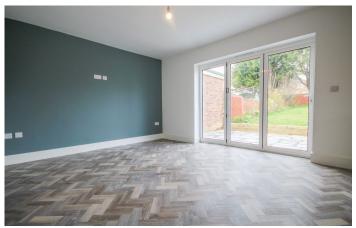

#### **Living Area**

A light and open plan area with continuation of grey herringbone parque effect vinyl flooring, bi-fold doors opening out onto the rear patio and radiator.