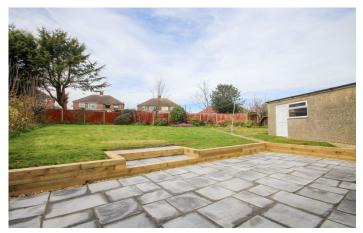

#### **Rear Garden**

One of the property's true selling features has to be this large garden being majority laid to lawn, borders stocked with a variety of plants and shrubs, patio area with sleeper borders, outside hot and cold taps and outside power point.