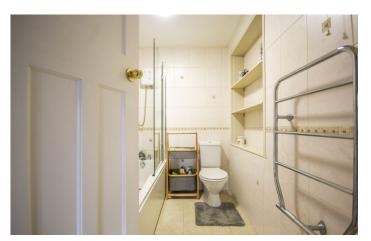

#### Bathroom: 2.36m x 1.72m

Suite comprising bath with shower over, wash hand basin with vanity unit under, W.C, extractor fan, heated towel rail.