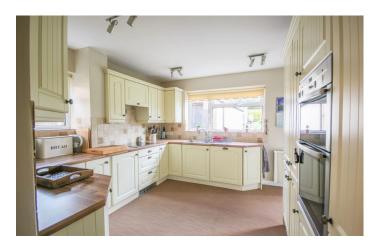

#### Kitchen: 3.27m x 3.19m

A well presented kitchen fitted with a range of wall, base and drawer units, work surfacing with one and a half bowl sink/ drainer, double electric Neff oven and induction hob with cooker hood over, integral fridge, integral freezer, integral dishwasher, window to the rear. Door to the rear lobby.