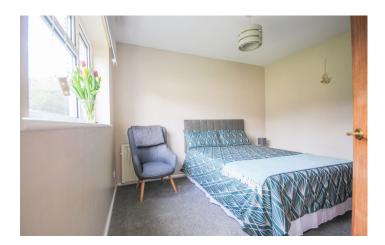

#### Rear lobby/ utility:

With door to the rear, plumbing for washing machine.

**Study/ Bedroom Three:** 3.26m x 3.01m A versatile room with window to the rear, radiator.

**Bedroom one:** 3.38m x 3.22m With window to the side, radiator. Fitted bedroom furniture.