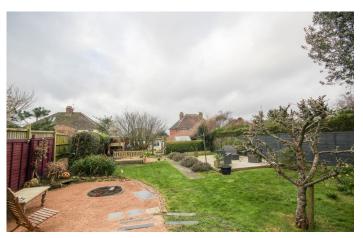

### **Outside:**

To the front is an area of lawn and large driveway providing off road parking and turning area.

**Garage:** Detached garage with up and over door, power and light.

#### Rear garden:

A true selling feature to the property must be this large garden majority laid to lawn with patio area, planted shrub borders, summerhouse and greenhouse.