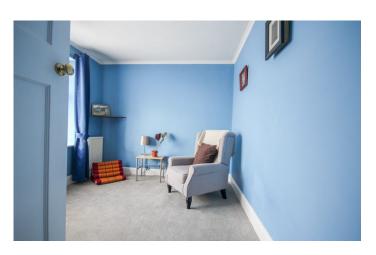

#### Rear lobby/ utility:

With door to the rear, plumbing for washing machine.

**Study/ Bedroom Three:** 3.26m x 3.01m A versatile room with window to the rear, radiator.

**Bedroom one:** 3.38m x 3.22m With window to the side, radiator. Fitted bedroom furniture.