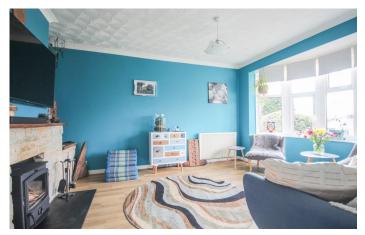

#### Living room: 4.60m x 3.20m

A bay fronted room with large window to the front, radiator and feature fireplace with dual fuel multi burner.