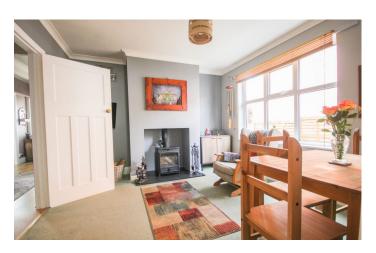

#### Living room: 4.60m x 3.20m

A bay fronted room with large window to the front, radiator and feature fireplace with dual fuel multi burner.

#### Dining room: 3.39m x 3.34m

Perfect for entertaining being positioned next to the kitchen, fireplace recess, radiator and and feature fireplace with dual fuel multi burner.