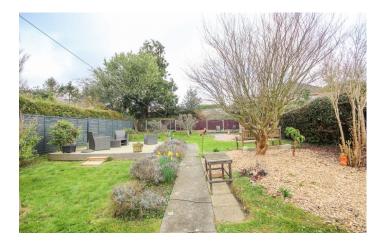

### **Outside:**

To the front is an area of lawn and large driveway providing off road parking and turning area.

**Garage:** Detached garage with up and over door, power and light.

#### Rear garden:

A true selling feature to the property must be this large garden majority laid to lawn with patio area, planted shrub borders, summerhouse and greenhouse.