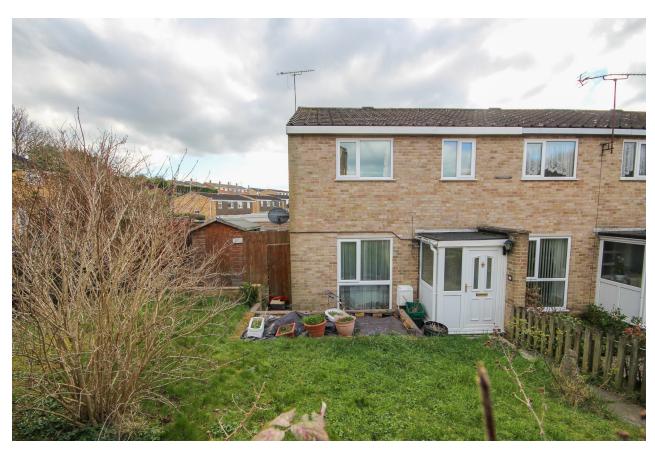

# → 01935 577 032 | 01460 298 530 | → info@towerswills.co.uk

219, Monks Dale, Yeovil, Somerset BA21 3JQ OIEO £210,000

Towers Wills welcome to the market this spacious three/four bedroom family home situated in a popular residential location, available with no onward chain, extended accommodation briefly comprising: porch, living room, kitchen/breakfast room, dining room/bedroom four, cloak w.c, three bedrooms, bathroom, front, rear and side gardens, garage, allocated parking and is gas central heated.

#### **Description**

Towers Wills welcome to the market this spacious three/four bedroom family home situated in a popular residential location, available with no onward chain, extended accommodation briefly comprising: porch, living room, kitchen/breakfast room, dining room/bedroom four, cloak w.c, three bedrooms, bathroom, front, rear and side gardens, garage, allocated parking and is gas central heated.

#### Outside

To the front of the property is an area of garden with path to the entrance. Whilst to the rear of the property is an enclosed garden with gated rear access, being majority laid to lawn with decked area.