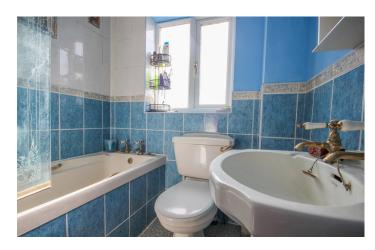

#### **Bathroom**

Suite comprising bath with shower over, wash hand basin, w.c, window to the rear, radiator and is part tiled.