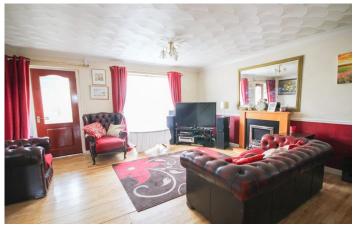

#### **Living Room**

A spacious living area with window to the front, electric feature fireplace, under stairs storage cupboard, two radiators and timber flooring.