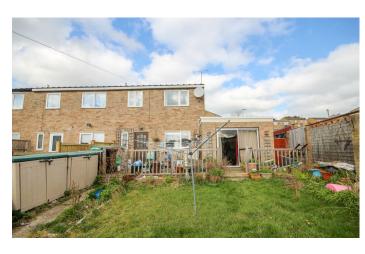

#### Outside

To the front of the property is an area of garden with path to the entrance. Whilst to the rear of the property is an enclosed garden with gated rear access, being majority laid to lawn with decked area.