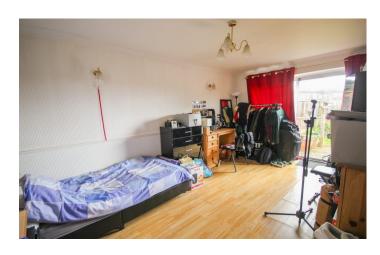

#### **Bedroom One**

Window to the front, radiator and fitted wardrobes.

#### **Bedroom Two**

Window to the rear, fitted double wardrobe and radiator.

#### **Bedroom Three**

Window to the front and radiator.