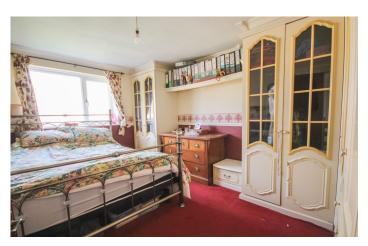

#### **Bedroom One**

Window to the front, radiator and fitted wardrobes.

#### **Bedroom Two**

Window to the rear, fitted double wardrobe and radiator.

#### **Bedroom Three**

Window to the front and radiator.