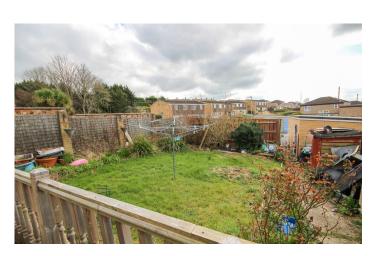

#### Outside

To the front of the property is an area of garden with path to the entrance. Whilst to the rear of the property is an enclosed garden with gated rear access, being majority laid to lawn with decked area.