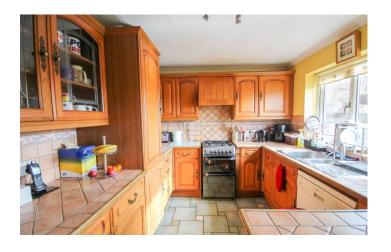

#### Kitchen

Comprising of a range of wall, base and drawer units, tiled work surfacing with inset stainless steel sink/drainer, tiling to splash prone areas, plumbing for washing machine, large storage cupboard, window to the rear, stable door to the rear garden and door to cloak w.c.