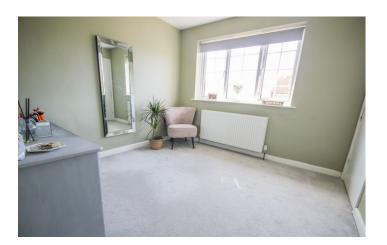

#### Landing

Stairs from reception hallway and loft hatch.

**Bedroom One** Window to the rear and radiator and views over to the rear garden.

#### **Bedroom Two**

With window to the front, fitted wardrobe and over stairs storage cupboard housing the gas fired combination boiler.