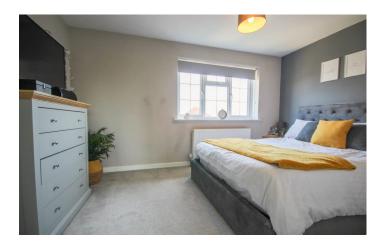

#### Landing

Stairs from reception hallway and loft hatch.

**Bedroom One** Window to the rear and radiator and views over to the rear garden.

#### **Bedroom Two**

With window to the front, fitted wardrobe and over stairs storage cupboard housing the gas fired combination boiler.