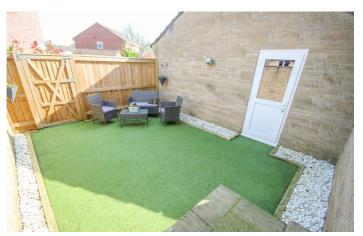

#### Outside

To the front of the property is an area of front garden and a driveway provides ample off road parking for two/three vehicles and in turn leads to the garage.