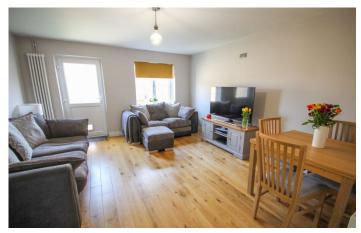

#### Lounge Diner

Spacious living area with window and door opening out onto the rear garden and radiator.