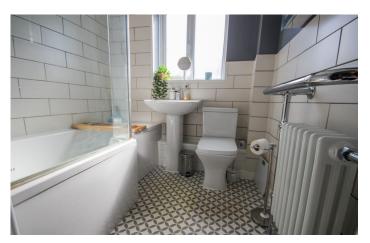

#### Bathroom

A stylish white suite comprising of bath with shower over, wash hand basin, wc, tiling and window to the side.