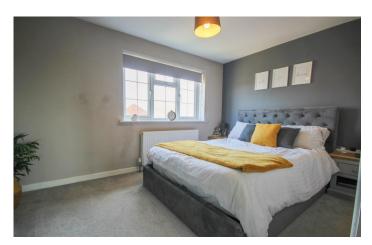

#### Landing

Stairs from reception hallway and loft hatch.

**Bedroom One** Window to the rear and radiator and views over to the rear garden.

#### **Bedroom Two**

With window to the front, fitted wardrobe and over stairs storage cupboard housing the gas fired combination boiler.