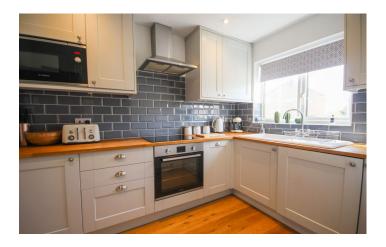

#### **Kitchen**

Beautifully modern kitchen comprising of a range of wall, base and drawer units, work surfacing with inset sink/drainer, integrated electric oven and gas hob with cookerhood over, integrated microwave, space for large fridge/freezer, integrated dishwasher, washing machine with window to the front and tiling to splash prone areas.