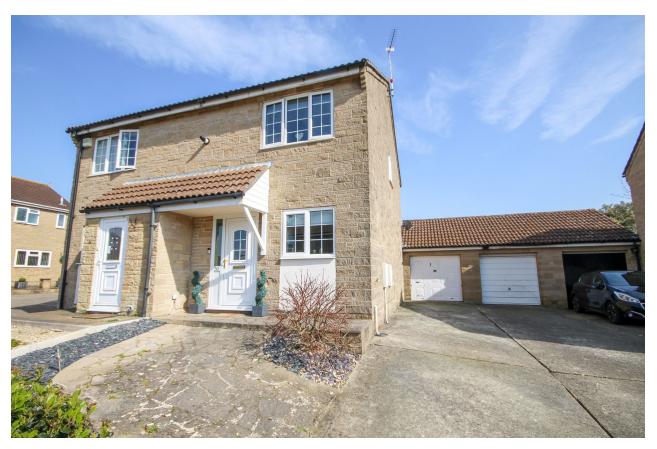

# 30, Broadleaze, Abbey Manor Park, Yeovil, Somerset BA21 3RN

### Guide Price **£220,000**

Towers Wills welcome to the market this beautifully presented two bedroom semi-detached property situated in a quiet position within Abbey Manor Park. Internal inspection strongly advised to fully appreciate this beautiful home and briefly comprising: reception hallway, modern fitted kitchen, lounge/diner, two double bedrooms, newly fitted bathroom, front and rear gardens, driveway and garage. No Onward Chain.

#### Outside

To the front of the property is an area of front garden and a driveway provides ample off road parking for two/three vehicles and in turn leads to the garage.

#### Garage (2.76m x 5.21m)

With 'up and over' door, power and light with storage above.