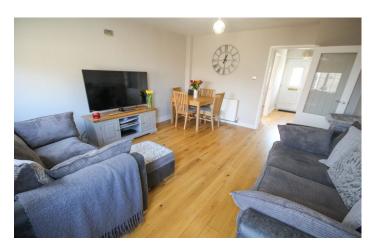

#### Lounge Diner

Spacious living area with window and door opening out onto the rear garden and radiator.