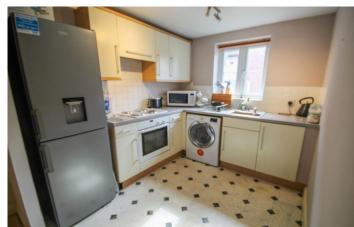

#### **Kitchen Area**

Comprising of a range of wall, base and drawer units, work surfacing with stainless steel sink/drainer, space for fridge/freezer, space for washing machine, NEFF double electric oven with hob over, four ring hob and window overlooking the allocated parking space.