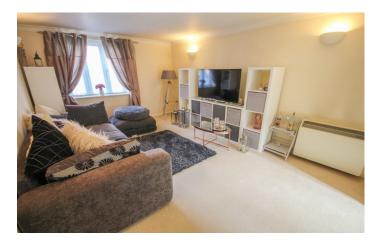

#### **Open Plan Living/Kitchen**

#### Living Room

With double glazed window to the front, radiator and being open plan to the kitchen.

#### **Kitchen Area**

Comprising of a range of wall, base and drawer units, work surfacing with stainless steel sink/drainer, space for fridge/freezer, space for washing machine, NEFF double electric oven with hob over, four ring hob and window overlooking the allocated parking space.