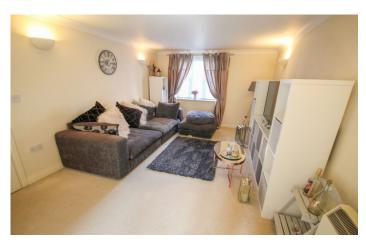

#### **Open Plan Living/Kitchen**

#### Living Room

With double glazed window to the front, radiator and being open plan to the kitchen.

#### **Kitchen Area**

Comprising of a range of wall, base and drawer units, work surfacing with stainless steel sink/drainer, space for fridge/freezer, space for washing machine, NEFF double electric oven with hob over, four ring hob and window overlooking the allocated parking space.