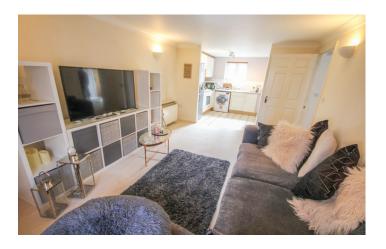

#### **Open Plan Living/Kitchen**

#### Living Room

With double glazed window to the front, radiator and being open plan to the kitchen.