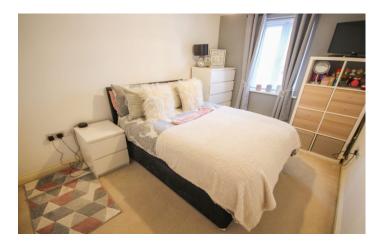

#### Bedroom

With double glazed window to the front, radiator and double storage cupboard.