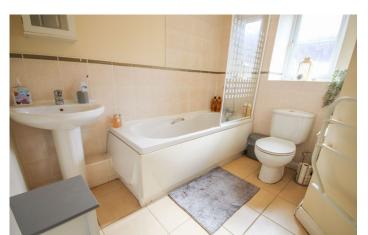

#### Bathroom

Suite comprising bath with shower over, wash hand basin, w.c, heated towel rail, tiled floor and frosted window to the rear.