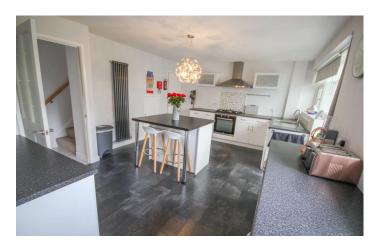

### **Kitchen**

A stunning kitchen fitted with patterned worktops and white doors with a range of wall and base units and central feature island, A stainless steel sink drainer unit with mixer tap, a five ring gas hob with oven under and stainless steel extractor hood over, plumbing for dishwasher and washing machine, space for fridge/freezer, two cupboards under the stairs with room for tumble drier and two windows with outlook to the rear.