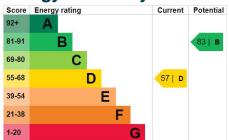

# **Energy Efficiency**

shower, close coupled WC, pedestal hand basin, mixer tap and part tiled splashback, heated towel rail and large window with outlook to the rear.