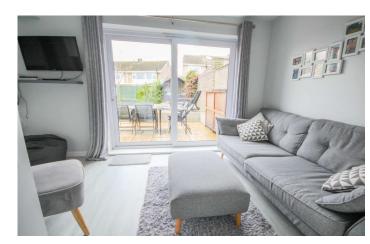

#### **Second Sitting Room**

With sliding patio door leading out to the rear and radiator.