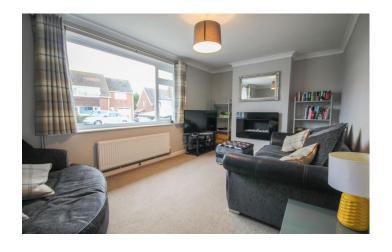

## Lounge measurements to recess

A light room with large window outlook to the front, wall mounted gas feature fire, TV point, radiator and coved ceiling.

#### **Second Sitting Room**

With sliding patio door leading out to the rear and radiator.