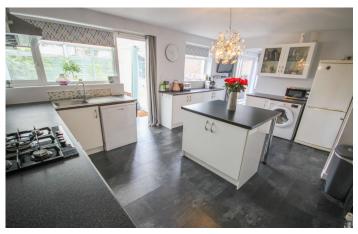

### **Kitchen**

A stunning kitchen fitted with patterned worktops and white doors with a range of wall and base units and central feature island, A stainless steel sink drainer unit with mixer tap, a five ring gas hob with oven under and stainless steel extractor hood over, plumbing for dishwasher and washing machine, space for fridge/freezer, two cupboards under the stairs with room for tumble drier and two windows with outlook to the rear.