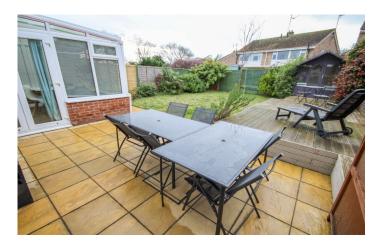

## Garden

A good size level garden with patio area, decked area, mostly laid to lawn, shrubs and is enclosed by lap panel fencing.