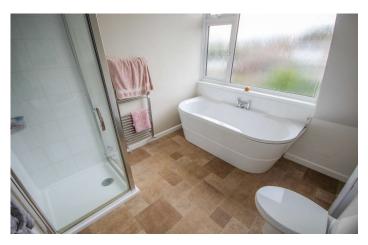

#### **Bathroom**

A luxury bathroom fitted with freestanding bath and mixer tap, separate

# **Energy Efficiency**

shower, close coupled WC, pedestal hand basin, mixer tap and part tiled splashback, heated towel rail and large window with outlook to the rear.