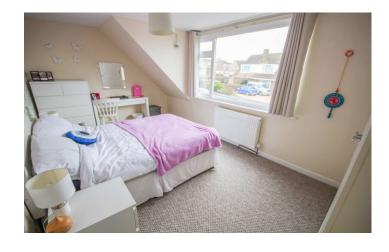

#### **Bedroom One**

A good size master bedroom with large window outlook to the front and radiator.

#### **Bedroom Two**

With large window outlook to the front, built in double wardrobes and radiator.

#### **Bedroom Three**

With window outlook to the rear and radiator.