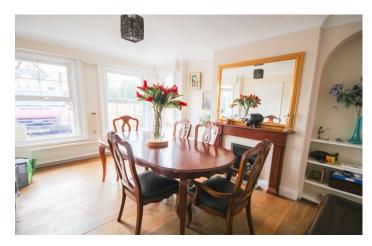

#### **Dining Room**

With bay window to the front of the property, gas fireplace and radiator.