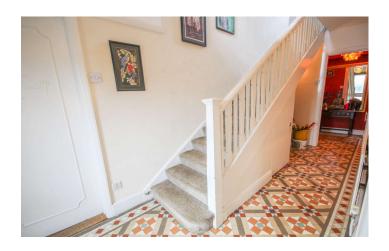

#### **Reception Hallway**

With original tiles, under stairs storage area and under stairs storage cupboard.

#### **Galleried Landing**

Stairs from reception hallway, windows to both front and rear, loft access and radiator.