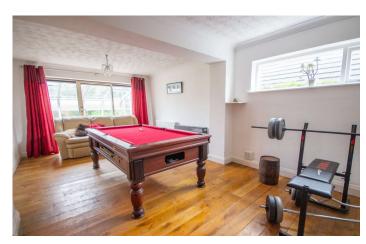

#### **Family Room**

With patio doors to the rear, radiator and window to the side.