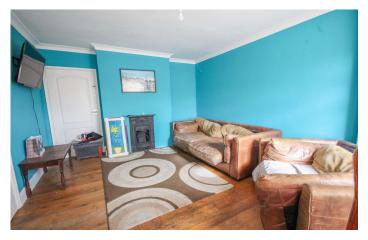

#### **Living Room**

With bay window to the front of the property, feature fireplace and radiator.

#### **Family Room**

With patio doors to the rear, radiator and window to the side.