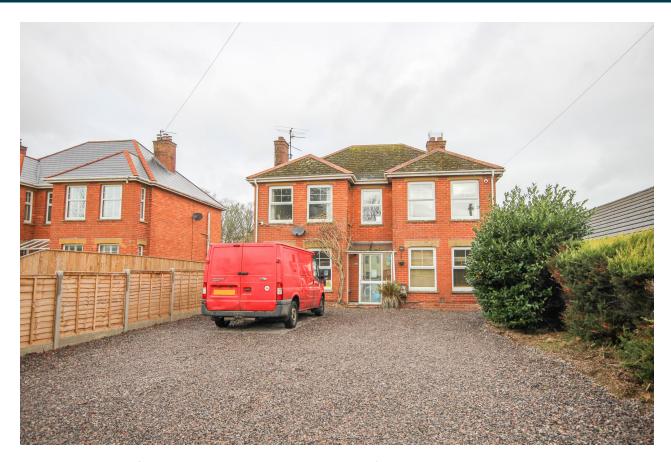

# 62, West Coker Road, Yeovil, Somerset BA20 2JA Guide Price £425,000

Towers Wills welcome to the market this substantial three double bedroom, three reception room, extended family home. Situated in a sought-after position briefly comprising: porch, reception hallway, living room, dining room, family room, conservatory, kitchen/breakfast room, utility room, cloak w.c, three bedrooms, master en-suite, family bathroom, large driveway and rear garden.

#### **Outside**

To the front of the property is a large area of driveway providing ample off road parking and turning. To the rear of the property is an enclosed garden being majority laid to lawn with patio area, garden trees and gated side access.