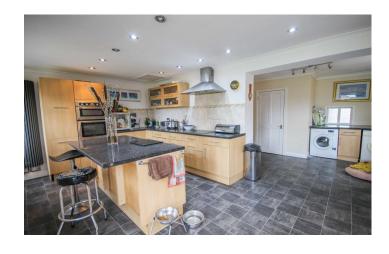

#### Kitchen/Breakfast Room

Kitchen comprising of a range of wall, base and drawer units, work surfacing, central island with base units and work surfacing over, integrated double electric oven, integrated electric hob with cookerhood over, plumbing for dishwasher, space for fridge/freezer, stainless steel sink/drainer, patio doors to the rear garden, window to the rear, personal door to the rear, window to the side and radiator.