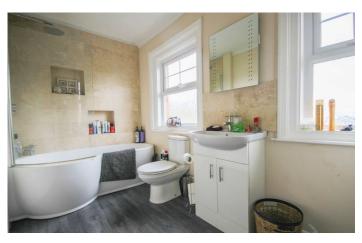

#### **Bathroom**

Comprising of bath with shower over, wash hand basin, w.c, vanity unit, two windows to the rear, part tiled and heated towel rail.