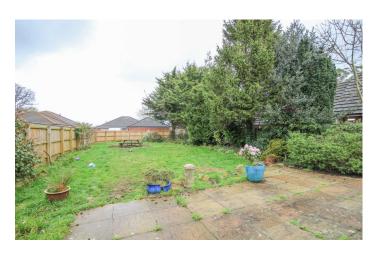

#### **Outside**

To the front of the property is a large area of driveway providing ample off road parking and turning. To the rear of the property is an enclosed garden being majority laid to lawn with patio area, garden trees and gated side access.