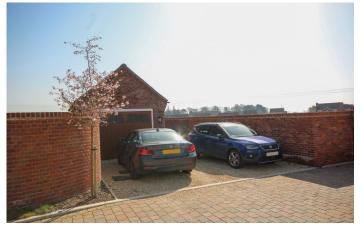

#### Outside

**Garage** 5.99m x 3.49m – maximum measurements With single 'up and over' door, power, light and double glazed personal door leading to the garden.