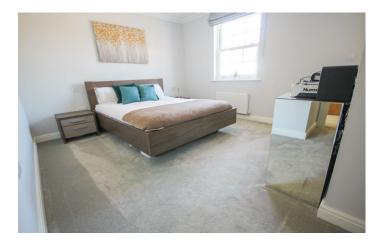

#### **First Floor Landing**

Cupboard which includes central heating boiler and a separate airing cupboard which includes water tank.

**Master Bedroom** 4.12m x 4.16m – maximum measurements Double glazed sash window to the front, radiator and built-in double wardrobe.