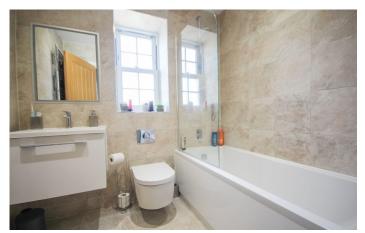

#### **Family Bathroom**

Suite comprising bath with shower over, wash hand basin, w.c, double glazed sash window to the side, extractor fan and heated towel rail.