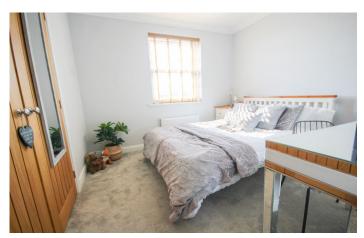

#### Bedroom Three 3.26m x 2.07m

Radiator, double glazed sash window to the rear, single built-in wardrobe and loft hatch.