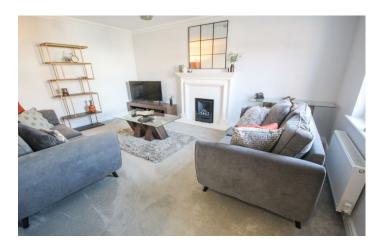

#### Lounge 3.51m x 4.75m

Radiator, double glazed sash window to the front and a gas fireplace.