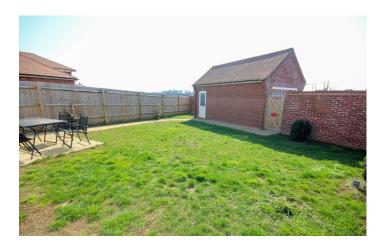

#### **Rear Garden**

The rear garden is largely laid to lawn with patio area, outside tap, door leading to the garage and gate to driveway parking.