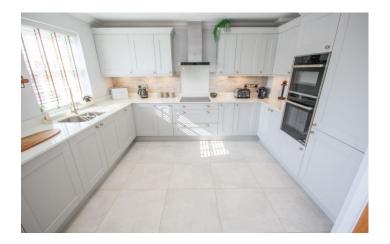

#### Kitchen Diner 4.40m x 5.83m - maximum measurements

Comprising of a range of wall, base and drawer units, solid Quartz work tops with stainless steel sink drainer, double glazed sash window to the rear, double glazed French doors leading to the rear garden, radiator, integrated induction hob with cookerhood over, dual oven with microwave function, integrated fridge freezer, integrated dishwasher, cupboard which includes plumbing for washing machine and space for dryer and an under stairs cupboard.