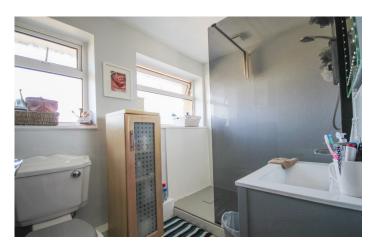

Bedroom three: 2.83m 2.53m

Window to the front, cupboard, radiator.

Shower room: 2.54m x 1.70m

A re-fitted suite comprising large shower cubicle, wash hand basin, W.C, chrome heated towel rail, two windows to the rear, part tiled and under floor heating.