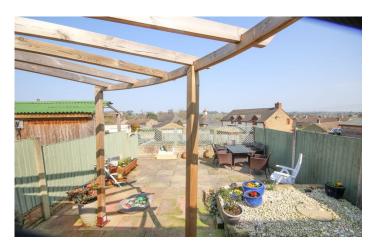

#### Outside:

To the front is an area laid to lawn.

To the rear the garden has been laid to patio for low maintenance, rockery, pergola, oil tank, rear access and tap.