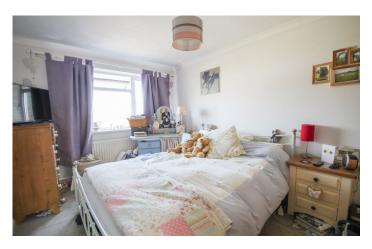

## Landing:

Stairs from the hallway, loft access, airing cupboard.

Bedroom one: 4.17m 2.70m

Window to the rear enjoying far reaching views, radiator.

**Bedroom two:** 2.85m x 2.74m Window to the front, radiator.