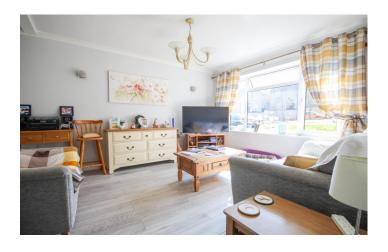

#### Hallway:

Glazed door from the porch, under stairs cupboard, additional storage cupboard and shelving, radiator.

**Living room:** 3.44m x 3.44m

A spacious living room with window to the front, radiator.