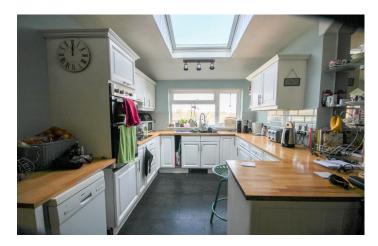

### Kitchen/ diner:

The heart of the home must be this large open plan kitchen/ diner perfect for entertaining with family and friends. The kitchen comprises of a range of wall, base and drawer units, work surfacing with sink/ drainer inset, integrated Hotpoint double electric oven, SMEG electric hob, plumbing for dishwasher, splash back tiling, window to the rear and large velux window that allows natural light flow through into the dining area.