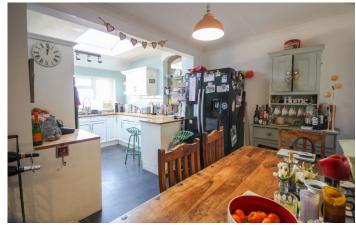

### Kitchen/ diner:

The heart of the home must be this large open plan kitchen/ diner perfect for entertaining with family and friends. The kitchen comprises of a range of wall, base and drawer units, work surfacing with sink/ drainer inset, integrated Hotpoint double electric oven, SMEG electric hob, plumbing for dishwasher, splash back tiling, window to the rear and large velux window that allows natural light flow through into the dining area.