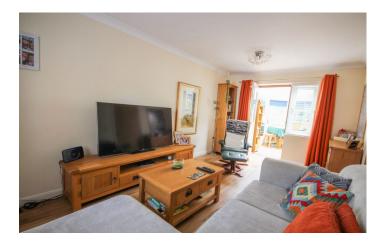

A spacious dual aspect living room has a window to the front and door leading through to the conservatory. The conservatory has a pleasant outlook onto the rear garden and door opening out onto the patio area. A well presented fitted kitchen has a comprehensive range of wall, base and drawer units, work surfacing with inset sink / drainer, integrated electric oven, gas hob with cooker hood over, space from fridge / freezer, plumbing and space slimline dishwasher. Space for dining table and chairs, out look to the front.