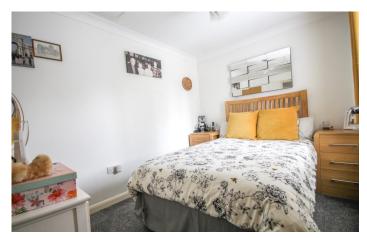

The en-suite comprises of shower cubicle, wash hand basin, W.C, window to the front. Bedroom two is a good sized double bedroom with built in wardrobes and outlook to the rear.

A well presented modern white suite comprises bath, wash hand basin, W.C, window, heated towel rail, extractor fan.