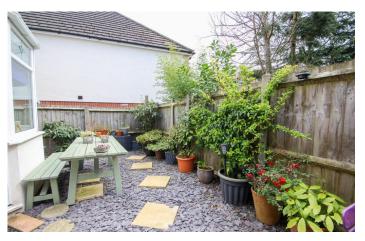

A large carport provides covered parking for one vehicle. The rear garden has been laid to slate for low maintenance, door to the car port. Outside tap and light.