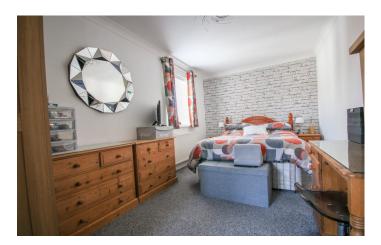

The cloakroom has a W.C, wash hand basin and window to the rear. Cupboard and plumbing for washing machine.

The master bedroom offers plenty of space for wardrobes etc, outlook to the front, door to the en-suite. Radiator.