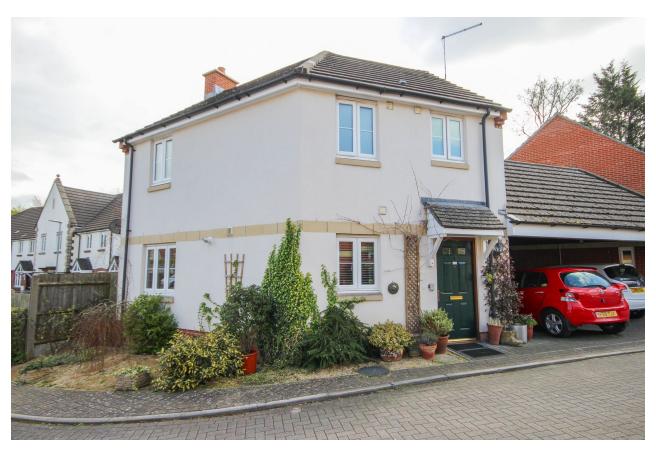

# 12, Dodham Crescent, Yeovil, Somerset BA20 2DT OIEO £230,000

Towers Wills welcome to the market this spacious two double bedroom detached home. beautifully presented throughout comprising: Hallway. cloak W.C, living room, conservatory, kitchen /diner, two bedrooms, en-suite, bathroom, carport, rear garden. Situated in a tucked away position off Preston Grove within walking distance of Leonardo Helicopters, local schools, Yeovil Hospital, town centre and amenities. Conveniently situated in a tucked away position off Preston Grove within walking distance of Leonardo Helicopters, local schools, Yeovil Hospital, town centre and amenities. Offering spacious accommodation throughout the property has been presented to excellent condition ready to move straight in.