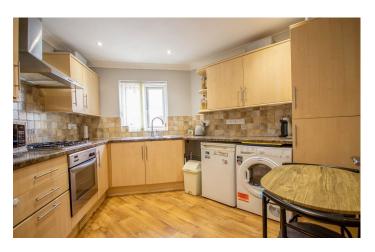

A spacious dual aspect living room has a window to the front and door leading through to the conservatory. The conservatory has a pleasant outlook onto the rear garden and door opening out onto the patio area. A well presented fitted kitchen has a comprehensive range of wall, base and drawer units, work surfacing with inset sink / drainer, integrated electric oven, gas hob with cooker hood over, space from fridge / freezer, plumbing and space slimline dishwasher. Space for dining table and chairs, out look to the front.