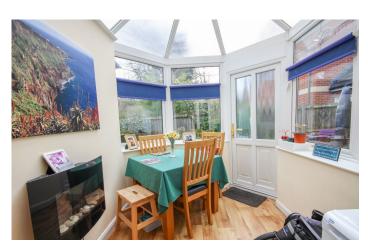

A spacious dual aspect living room has a window to the front and door leading through to the conservatory. The conservatory has a pleasant outlook onto the rear garden and door opening out onto the patio area. A well presented fitted kitchen has a comprehensive range of wall, base and drawer units, work surfacing with inset sink / drainer, integrated electric oven, gas hob with cooker hood over, space from fridge / freezer, plumbing and space slimline dishwasher. Space for dining table and chairs, out look to the front.