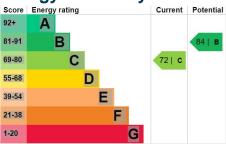

ardrobes etc, outlook to the front, door to the en-suite. Radiator.

The en-suite comprises of shower cubicle, wash hand basin, W.C, window to the front. Bedroom two is a good sized double bedroom with built in wardrobes and outlook to the rear.

A well presented modern white suite comprises bath, wash hand basin, W.C, window, heated towel rail, extractor fan.

A large carport provides covered parking for one vehicle. The rear garden has been laid to slate for low maintenance, door to the car port. Outside tap and light.

## **Key Features**

- Detached
- Kitchen/ diner
- Conservatory
- Two large double bedrooms
- Car port

## **Contact Us**

### Towers Wills Estate Agents - Yeovil 114, Hendford Hill Yeovil Somerset BA202RF T: 01935 577032 E: info@towerswills.co.uk

### Energy Efficiency



















# Floor Plan



#### **1ST FLOOR**

Whilst every attempt has been made to ensure the accuracy of the floor plan contained here, measurements of doors, windows, rooms and any other items are approximate and no responsibility is taken for any error, omission, or mis-statement. This plan is for illustrative purposes only and should be used as such by any prospective purchaser. The services, systems and appliances shown have not been tested and no guarantee as to their operability or efficiency can be given Made with Metropix ©2020 Please Note No tests have been undertaken of any of the services and any intending purchasers should satisfy themselves in this regard. Towers Wills Ltd for themselves and for the vendor of this property whose agents they are, give notice that, (i)