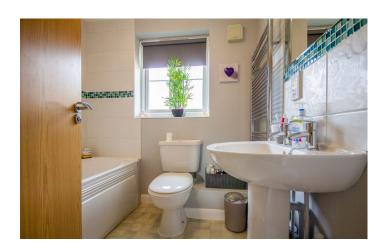

The en-suite comprises of shower cubicle, wash hand basin, W.C, window to the front. Bedroom two is a good sized double bedroom with built in wardrobes and outlook to the rear.

A well presented modern white suite comprises bath, wash hand basin, W.C, window, heated towel rail, extractor fan.