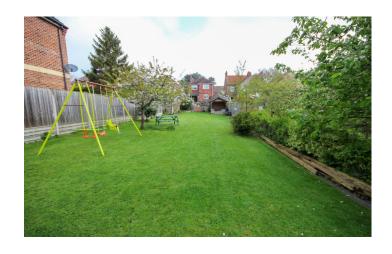

#### **Rear Garden**

The garden is split into two tiers. Abutting the rear of the property is a

## **Energy Efficiency**

patio area; perfect for alfresco dining and enjoying the last of the summer sun. Also on this level is access to the garage and driveway parking which wraps round to the front of the property. Steps lead down to a second section of garden, this area is predominantly laid to lawn with area for chickens (currently at the bottom). There is a seating area with patio, electric power sockets, barbeque and area for entertaining. The rear gardens are vast and extensive and there is access to the outbuilding.