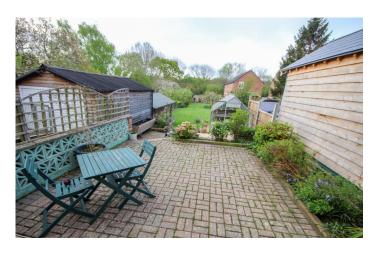

#### **Rear Garden**

The garden is split into two tiers. Abutting the rear of the property is a

## **Energy Efficiency**

patio area; perfect for alfresco dining and enjoying the last of the summer sun. Also on this level is access to the garage and driveway parking which wraps round to the front of the property. Steps lead down to a second section of garden, this area is predominantly laid to lawn with area for chickens (currently at the bottom). There is a seating area with patio, electric power sockets, barbeque and area for entertaining. The rear gardens are vast and extensive and there is access to the outbuilding.

### **Outbuilding**

With light and power; perfect for garden tools and storage.