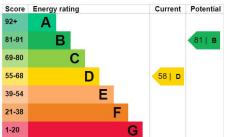

## **Energy Efficiency**

patio area; perfect for alfresco dining and enjoying the last of the summer sun. Also on this level is access to the garage and driveway parking which wraps round to the front of the property. Steps lead down to a second section of garden, this area is predominantly laid to lawn with area for chickens (currently at the bottom). There is a seating area with patio, electric power sockets, barbeque and area for entertaining. The rear gardens are vast and extensive and there is access to the outbuilding.