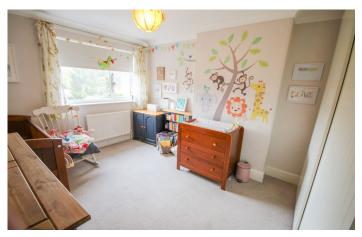

#### **Bedroom Two**

Window to the rear with views out to the garden, radiator and wardrobe storage.

#### **Bedroom Three**

Double aspect windows to the side and rear with views over the garden, double wardrobe storage and radiator.