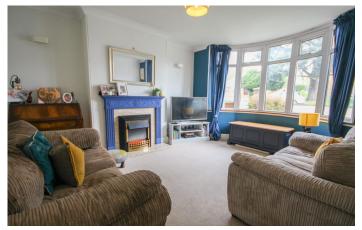

#### **Large Reception Room**

Radiator and large bay window to the front bringing in a wealth of light.