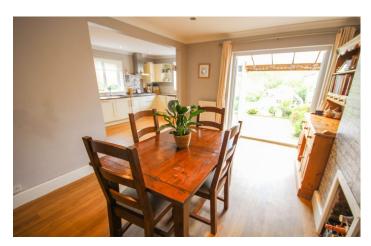

#### Kitchen/Diner

#### **Dining Area**

Housing an eight-seater table and double doors out to the rear garden.