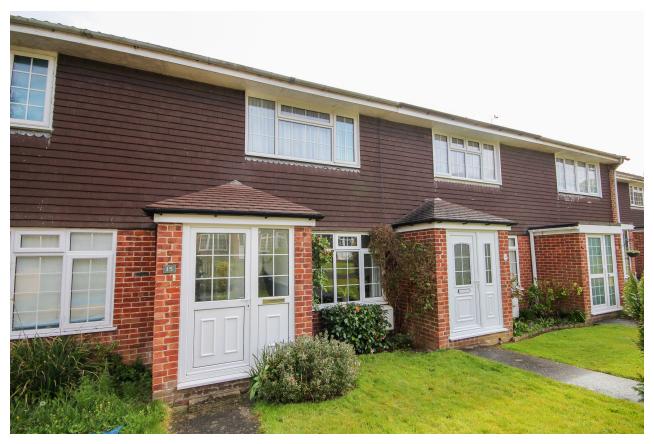

# 15, Holly Tree Walk, Yeovil, Somerset BA20 2NT Guide Price £190,000

Towers Wills welcome to the market this immaculately presented two bedroom property. Comprising: Porch, living room, kitchen/ diner, two bedrooms, bathroom, garden and garage. The property is an excellent first time/ investment opportunity within walking distance of Holy Trinity primary school, Leonardo Helicopters and local supermarkets.

#### **Outside:**

To the front the garden is laid to lawn with path leading to the entrance. To the rear an immaculate enclosed garden has been beautifully landscaped for low maintenance. Shrub borders, small vegetable garden, security light and tap. A path and gate to the rear which leads to the garage and car park area.