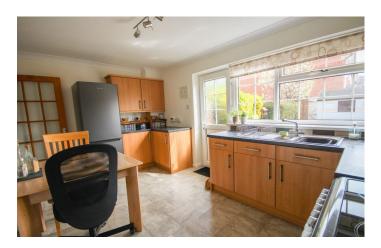

### Kitchen / diner 4.24m x 2.71m (14' x 9')

A beautifully presented refitted kitchen comprising of a range of wall and base units, work surfacing with stainless steel sink inset. Electric and gas cooker points. Plumbing for washing machine. Two good sized under stairs storage cupboard. Double glazed door and window to the rear. Radiator.