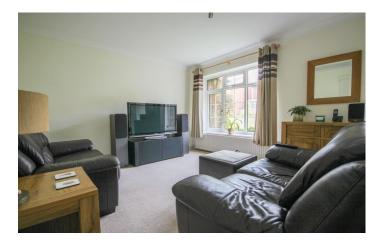

### Porch:

With double glazed door and window to the front.

**Living room:** 4.23m x 3.38m (14' x 11'1") With double glazed window to the front, radiator.