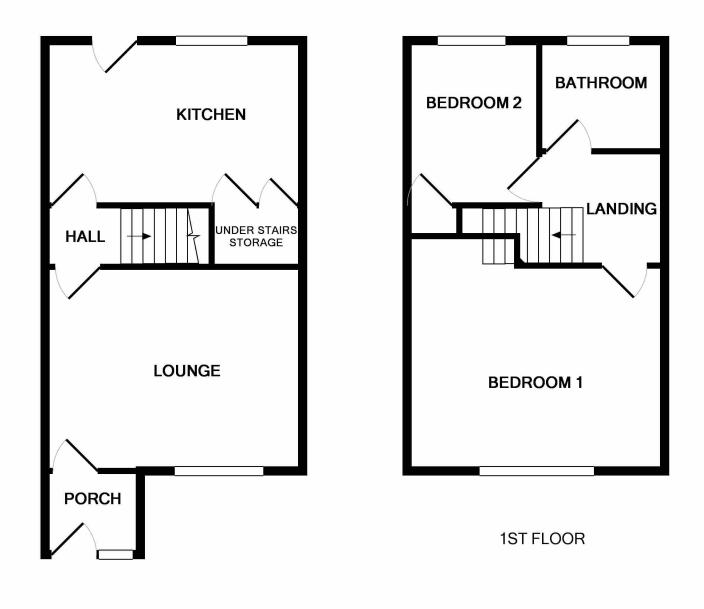

# Floor Plan

#### **GROUND FLOOR**

Whilst every attempt has been made to ensure the accuracy of the floor plan contained here, measurements of doors, windows, rooms and any other items are approximate and no responsibility is taken for any error, omission, or mis-statement. This plan is for illustrative purposes only and should be used as such by any prospective purchaser. The services, systems and appliances shown have not been tested and no guarantee as to their operability or efficiency can be given Made with Metropix ©2018

### Porch:

With double glazed door and window to the front.

**Living room:** 4.23m x 3.38m (14' x 11'1") With double glazed window to the front, radiator.

### Kitchen / diner 4.24m x 2.71m (14' x 9')

A beautifully presented refitted kitchen comprising of a range of wall and base units, work surfacing with stainless steel sink inset. Electric and gas cooker points. Plumbing for washing machine. Two good sized under stairs storage cupboard. Double glazed door and window to the rear. Radiator.

### Landing:

Stairs from inner hallway. Loft access.

**Bedroom one:** 4.24m x 3.44m (14' x 11'3") With double glazed window to the front, built in wardrobe, radiator.

**Bedroom two:** 2.77m x 2.28m (9'1" x 7'5") With double glazed window to the rear, built in wardrobe, radiator.

#### Bathroom:

An immaculately presented refitted white suite comprising bath with shower over and glass screen, W.C, wash hand basin, shaver point, part wall tiling, double glazed window to the rear.

#### Garage:

Situated in a block to the rear with 'up and over door'.