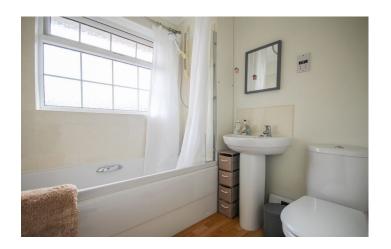

#### Bathroom:

An immaculately presented refitted white suite comprising bath with shower over and glass screen, W.C, wash hand basin, shaver point, part wall tiling, double glazed window to the rear.