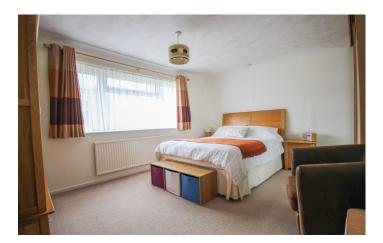

### Landing:

Stairs from inner hallway. Loft access.

**Bedroom one:** 4.24m x 3.44m (14' x 11'3") With double glazed window to the front, built in wardrobe, radiator.

**Bedroom two:** 2.77m x 2.28m (9'1" x 7'5") With double glazed window to the rear, built in wardrobe, radiator.