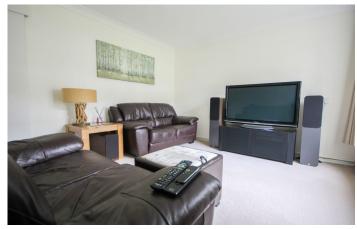

### Porch:

With double glazed door and window to the front.

**Living room:** 4.23m x 3.38m (14' x 11'1") With double glazed window to the front, radiator.