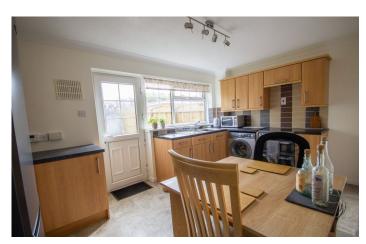

### Kitchen / diner 4.24m x 2.71m (14' x 9')

A beautifully presented refitted kitchen comprising of a range of wall and base units, work surfacing with stainless steel sink inset. Electric and gas cooker points. Plumbing for washing machine. Two good sized under stairs storage cupboard. Double glazed door and window to the rear. Radiator.