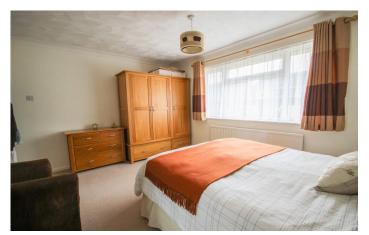

### Landing:

Stairs from inner hallway. Loft access.

**Bedroom one:** 4.24m x 3.44m (14' x 11'3") With double glazed window to the front, built in wardrobe, radiator.

**Bedroom two:** 2.77m x 2.28m (9'1" x 7'5") With double glazed window to the rear, built in wardrobe, radiator.