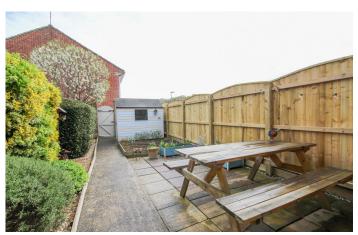

#### **Outside:**

To the front the garden is laid to lawn with path leading to the entrance. To the rear an immaculate enclosed garden has been beautifully landscaped for low maintenance. Shrub borders, small vegetable garden, security light and tap. A path and gate to the rear which leads to the garage and car park area.

#### Garage:

Situated in a block to the rear with 'up and over door'.