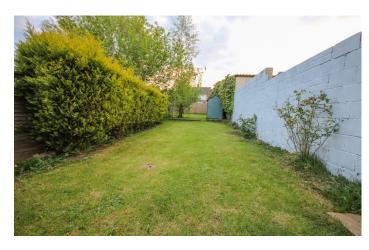

#### **Rear Garden**

Abutting the rear of the property is a patio area; perfect for enjoying the last of the summer sun with a seating area and further utility room. Beyond the patio area is a secure south facing large extensive lawn over 100ft long being predominately laid to lawn with garden storage shed.