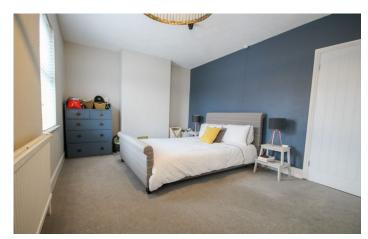

#### **Master Bedroom**

Of double proportions with two UPVC double glazed windows to the front, freestanding hanging and storage with space for further wardrobes.