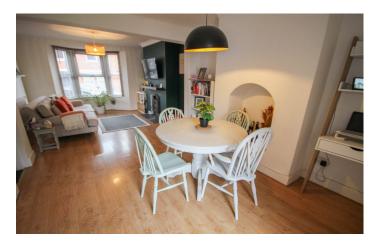

#### **Open Plan Living/ Dining Area**

A large open plan living/dining area with a feature fireplace and woodburner insert, UPVC double glazed bay window to the front creating a wealth of light throughout, two radiators, a dining table seating for a six-seater table and doors out to the rear garden.