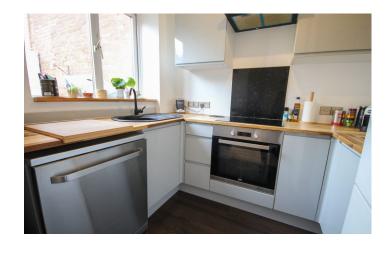

#### Kitchen Area

Comprising of a range of plenty of wall, base and drawer units, work surfacing with sink drainer, integrated Beko oven, four ring induction hob with extractor over, space for washing machine, space for freestanding fridge freezer and UPVC double glazed window to the rear with views over the garden.