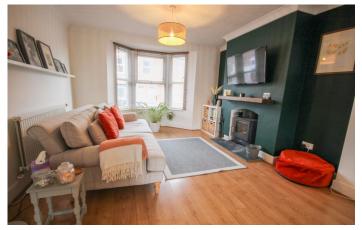

#### **Open Plan Living/ Dining Area**

A large open plan living/dining area with a feature fireplace and woodburner insert, UPVC double glazed bay window to the front creating a wealth of light throughout, two radiators, a dining table seating for a six-seater table and doors out to the rear garden.