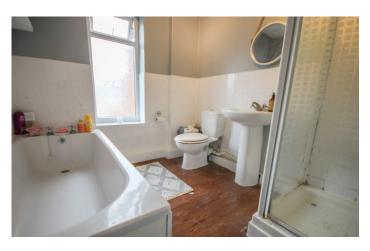

#### **Family Bathroom**

Suite comprising bath, separate corner shower cubicle, wash hand basin, w.c, heated towel rail and window to the rear.