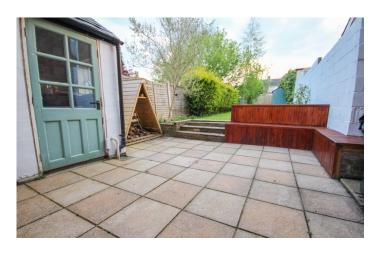

#### **Rear Garden**

Abutting the rear of the property is a patio area; perfect for enjoying the last of the summer sun with a seating area and further utility room. Beyond the patio area is a secure south facing large extensive lawn over 100ft long being predominately laid to lawn with garden storage shed.