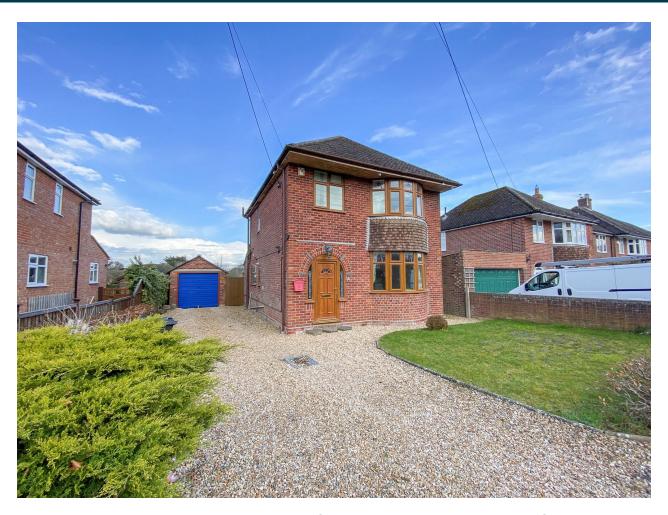

# 19, Helena Road, Yeovil, Somerset BA20 2HQ Guide Price £450,000

Towers Wills welcome to the market a rare opportunity to purchase this three bedroom detached home, occupying a huge plot and situated in one of the most sought after locations on the fringes of Yeovil. The property briefly comprises: Reception hallway, living room, dining room, kitchen, utility, three bedrooms, bathroom, driveway, garage and large rear garden.

## **Outside**

To the front of the property there is a driveway providing ample off road parking and in turn leading to the detached garage.

# **Detached Garage**

With 'up and over' door, power and light.

# **Key Features**

- Detached
- Three Bedrooms
- Sought After Location
- Large Rear Garden
- Driveway
- Garage