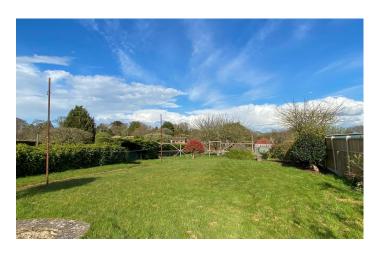

# **Rear Garden**

One of the property's true selling features has to be this huge rear garden, the majority being laid to lawn, plus borders stocked with a wide variety of plants and shrubs. Additionally there is a mature bramley apple tree, tap and lights