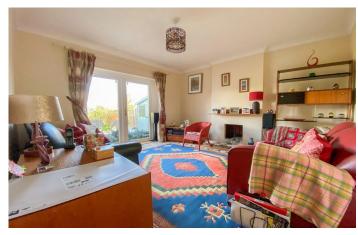

# **Living Room**

A bay fronted living room with window to the front and radiator.