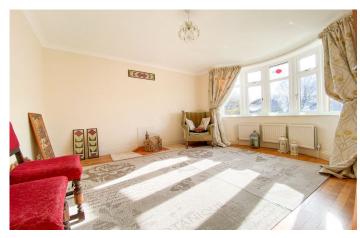

# **Living Room**

A bay fronted living room with window to the front and radiator.