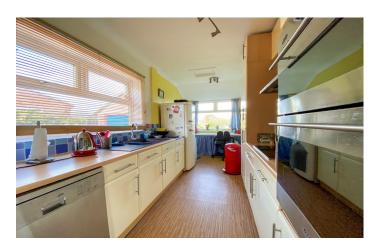

# **Kitchen**

Fitted kitchen comprises a range of wall, base and drawer units, work surfacing with inset sink drainer, integrated electric hob and electric oven with cookerhood over, space for fridge freezer, plumbing for dishwasher, windows to both side and rear and door to the rear patio.