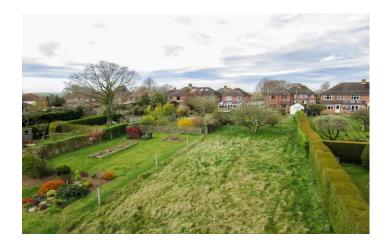

# **Rear Garden**

One of the property's true selling features has to be this huge rear garden, the majority being laid to lawn, plus borders stocked with a wide variety of plants and shrubs. Additionally there is a mature bramley apple tree, tap and lights