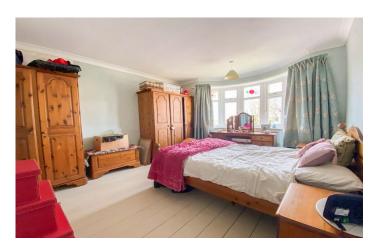

# **Bedroom One**

With bay window to the front and radiator.

#### **Bedroom Two**

With window to the rear and radiator.

#### **Bedroom Three**

With window to the front and radiator.