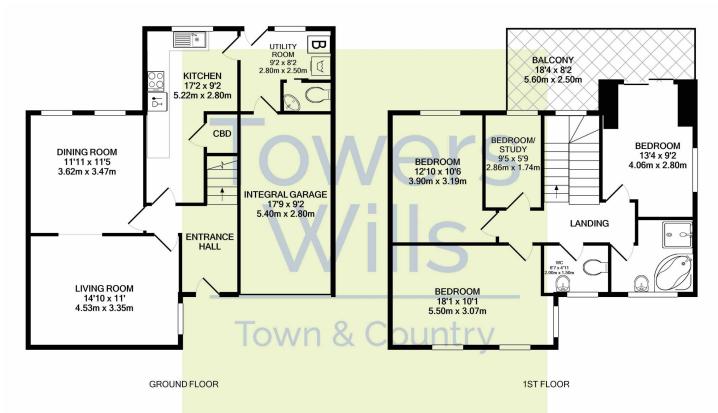

# Floor Plan

Whilst every attempt has been made to ensure the accuracy of the floor plan contained here, measurements of doors, windows, rooms and any other items are approximate and no responsibility is taken for any error, omission, or mis-statement. This plan is for illustrative purposes only and should be used as such by any prospective purchaser. The services, systems and appliances shown have not been tested and no guarantee as to their operability or efficiency can be given Made with Metroptix ©2022.

## **Reception Hallway**

With original stain glass door to the front and radiator.

#### **Living Room**

A spacious bay fronted living room with windows to the front and side, open fireplace and radiator.

### **Dining Room**

Perfect area for entertaining with family and friends; with two sash windows to the rear and radiator.

#### **Kitchen**

Comprising of a range of wall, base and drawer units, work surfacing with inset stainless-steel sink/drainer, space for cooker, plumbing for washing machine, space for fridge freezer, part tiled, tiled flooring, larder, window to the rear, door to utility room and radiator.

# **Utility Room**

With door to the rear garden, door to garage, plumbing for washing machine, work surfacing and door to w.c.

# W.C

Comprising of w.c, wash hand basin and tiling to splashback.

## **First Floor Landing**

Stairs from reception hallway and window to the rear.

#### **Bedroom One**

With two double glazed sash windows to the side and radiator.

#### **Bedroom Two**

Window to the rear and radiator.

#### **Bedroom Three**

Window to the side, sliding doors opening out onto the balcony and radiator.

#### **Bedroom Four**

Window to the rear and radiator.

#### **Bathroom**

Suite comprising of corner bath, separate shower cubicle, wash hand basin, window to the front, radiator and is part tiled.

#### Separate W.C

With wash hand basin, window to the front, part tiled and radiator.

# Garage

With 'up and over' door, power, light and internal door to utility room.