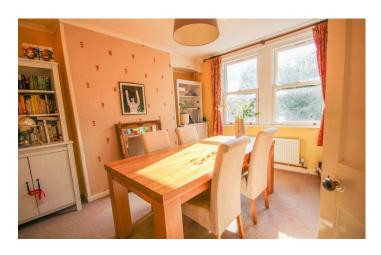

### **Dining Room**

Perfect area for entertaining with family and friends; with two sash windows to the rear and radiator.