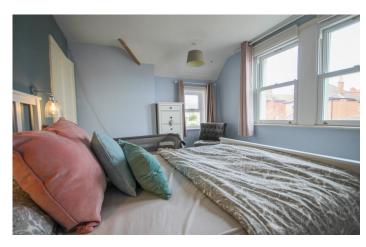

#### **Bedroom One**

With two double glazed sash windows to the side and radiator.

#### **Bedroom Two**

Window to the rear and radiator.

#### **Bedroom Three**

Window to the side, sliding doors opening out onto the balcony and radiator.

#### **Bedroom Four**

Window to the rear and radiator.