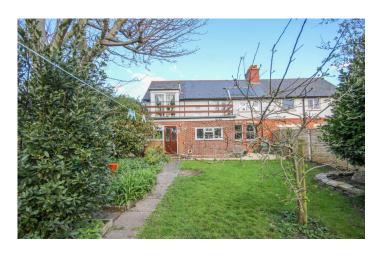

# 2, Summerleaze Park, Yeovil, Somerset BA20 2BP £325,000

Towers Wills welcome to the market this spacious four bedroom family home. Situated in quiet position off Preston Road within easy reach of local schools and amenities. Comprising: Porch, hallway, living room, dining room, kitchen / breakfast room, utility room, cloak W.C, four bedrooms, balcony, bathroom, driveway, garage and large rear garden. NO ONWARD CHAIN.

#### Outside

To the front of the property is a driveway which in turn leads to the garage. The front garden is enclosed with hedgerow borders.

## **Rear Garden**

One of the property's true selling features must be this large rear garden. Being majority laid to lawn, stocked with a variety of mature plants, trees and shrubs, area laid to stone chipping and two garden sheds.