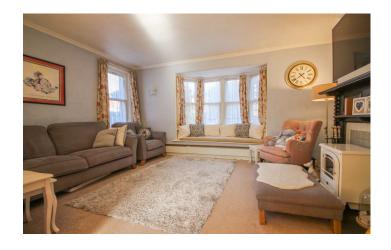

#### **Living Room**

A spacious bay fronted living room with windows to the front and side, open fireplace and radiator.