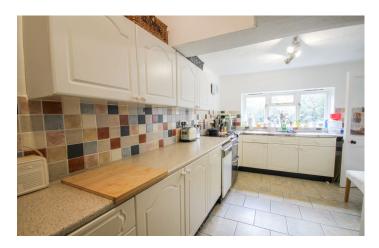

#### **Kitchen**

Comprising of a range of wall, base and drawer units, work surfacing with inset stainless-steel sink/drainer, space for cooker, plumbing for washing machine, space for fridge freezer, part tiled, tiled flooring, larder, window to the rear, door to utility room and radiator.