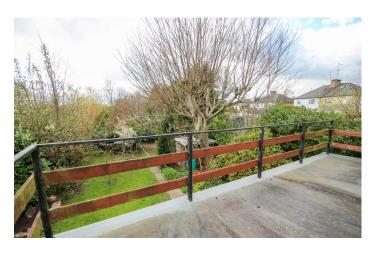

#### **Bedroom Three**

Window to the side, sliding doors opening out onto the balcony and radiator.