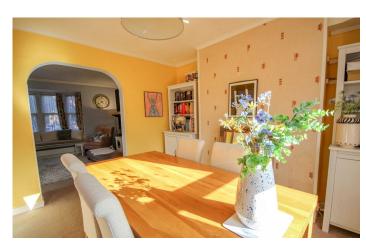

### **Dining Room**

Perfect area for entertaining with family and friends; with two sash windows to the rear and radiator.