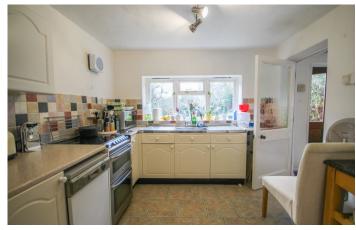

#### **Kitchen**

Comprising of a range of wall, base and drawer units, work surfacing with inset stainless-steel sink/drainer, space for cooker, plumbing for washing machine, space for fridge freezer, part tiled, tiled flooring, larder, window to the rear, door to utility room and radiator.