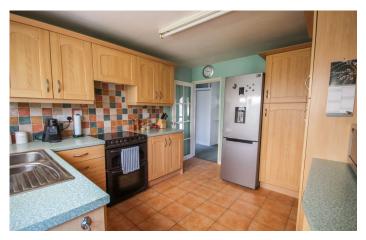

#### **Kitchen**

A well presented fitted kitchen comprising of a range of wall, base and drawer units, work surfacing with inset stainless steel sink/drainer, space for cooker, space for fridge and freezer, breakfast bar, tiled floor, central heating boiler (replaced in 2021) and door to conservatory.