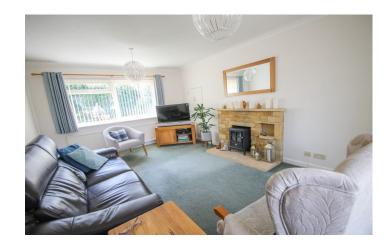

# **Living Room**

A light and spacious dual aspect living area with windows to both front and rear, fireplace with sone surround and two radiators.