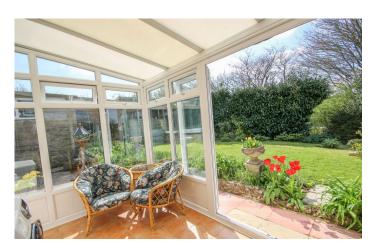

# Conservatory

With pleasant outlook to the rear garden, tiled floor, power and light.