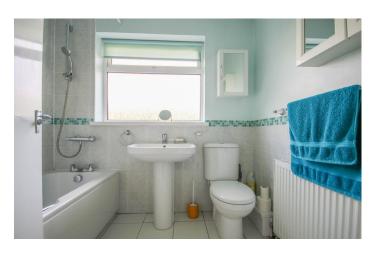

# **Bathroom**

A well presented suite comprising of bath with shower over, wash hand basin, w.c, fully tiled, window to the side and radiator.