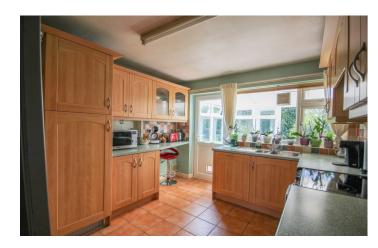

#### **Kitchen**

A well presented fitted kitchen comprising of a range of wall, base and drawer units, work surfacing with inset stainless steel sink/drainer, space for cooker, space for fridge and freezer, breakfast bar, tiled floor, central heating boiler (replaced in 2021) and door to conservatory.