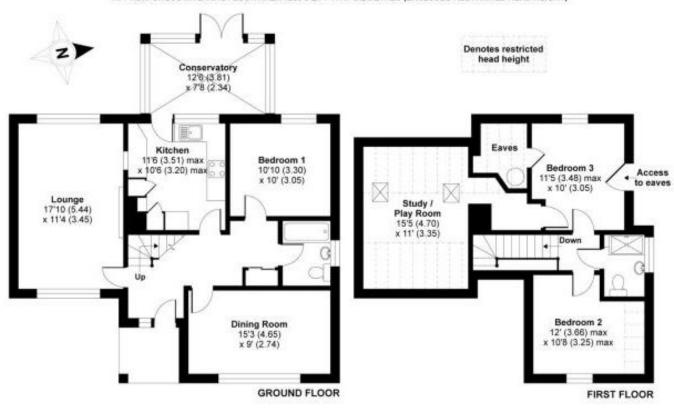

# Floor Plan

# Stonyacres, Yetminster, Sherborne, DT9 6LT

APPROX. GROSS INTERNAL FLOOR AREA 1268 SQ FT 117.7 SQ METRES (EXCLUDES RESTRICTED HEAD HEIGHT)

Please Note No tests have been undertaken of any of the services and any intending purchasers should satisfy themselves in this regard. Towers Wills Ltd for themselves and for the vendor of this property whose agents they are, give notice that, (i) these particulars do not constitute any part of an offer or contract, (ii) all statements contained within these particulars are made without responsibility on the part of Towers Wills or the vendor, (iii) whilst made in good faith, none of the statements contained within these particulars are to be relied upon as a statement of representation or fact, (iv) any intending purchaser must satisfy him/herself by inspection or otherwise as to the correctness of each of the statements contained within these particulars, (v) the vendor does not make or give either Towers Wills or any person in their employment any authority to make or give representation or warranty whatsoever in relation to this property.