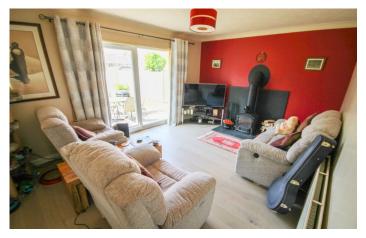

# **Living Room**

A large proportion room with double doors into the dining room, double sliding patio doors out to the rear garden, radiator, wooden flooring and feature wood burner insert.