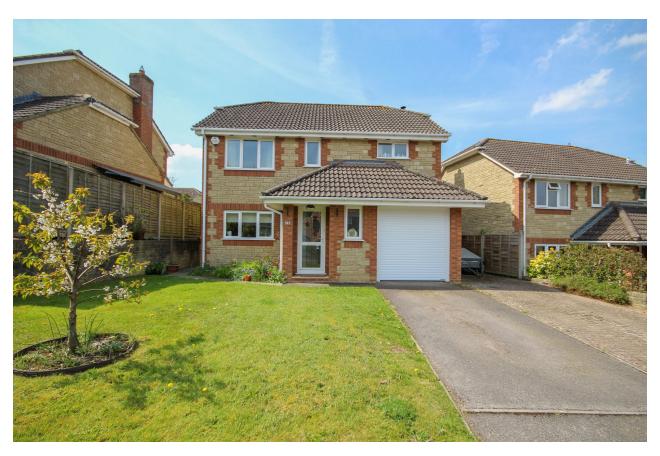

# 30, Watercombe Heights, Yeovil, Somerset BA20 2TB

Towers Wills are pleased to bring to market this detached family home situated in the popular Watercombe Heights area of Yeovil. The property benefits from driveway parking, integral garage, a good-sized rear garden, open plan lounge, separate diner, large kitchen, utility, downstairs cloakroom and upstairs four bedrooms with master en-suite plus family bathroom. NO ONWARD CHAIN.

# **Description**

Towers Wills are pleased to bring to market this detached family home situated in the popular Watercombe Heights area of Yeovil. The property benefits from driveway parking, integral garage, a good-sized rear garden, open plan lounge, separate diner, large kitchen, utility, downstairs cloakroom and upstairs four bedrooms with master en-suite plus family bathroom. NO ONWARD CHAIN.

#### **Outside**

To the front of the property is a double driveway providing off road parking for 3 cars. There is space for a storage shed. The side of the driveway is a laid to lawn area which could be opened up for further driveway if you should need and access into the integral garage and side access to the rear garden.