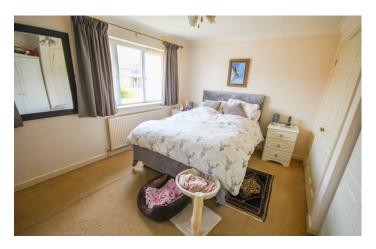

#### **Master Bedroom**

Of large double proportions with two double window aspect to the front, radiator and built-in storage.