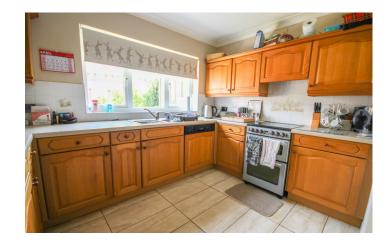

# Kitchen

Comprising of a range of wall, base and drawer units, work surfacing with sink drainer, tiled flooring, free standing stove, extractor over, built-in dishwasher, under counter fridge, space for freestanding large American style fridge freezer and windows to the front overlooking the front lawn.