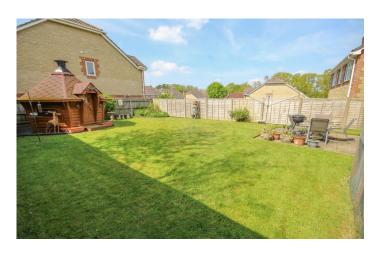

### **Rear Garden**

The rear garden is predominately laid to lawn, power connected being private and secure with a patio area abutting the rear of the property off the living room, with patio awning, perfect for entertaining and enjoying the last of the summer sun. Their is outside power sockets, outside tap and smallshed. To the bottom of the garden is a Grill Cabin.

#### **Grill Cabin**

Perfect to sit and enjoy during the winter months.