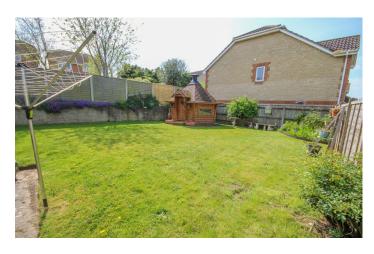

### **Rear Garden**

The rear garden is predominately laid to lawn, power connected being private and secure with a patio area abutting the rear of the property off the living room, with patio awning, perfect for entertaining and enjoying the last of the summer sun. Their is outside power sockets, outside tap and smallshed. To the bottom of the garden is a Grill Cabin.

#### **Grill Cabin**

Perfect to sit and enjoy during the winter months.