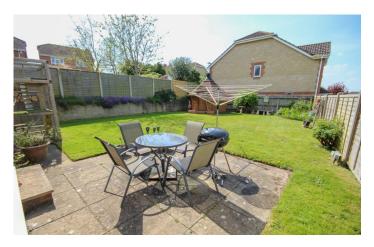

### **Rear Garden**

The rear garden is predominately laid to lawn, power connected being private and secure with a patio area abutting the rear of the property off the living room, with patio awning, perfect for entertaining and enjoying the last of the summer sun. Their is outside power sockets, outside tap and smallshed. To the bottom of the garden is a Grill Cabin.