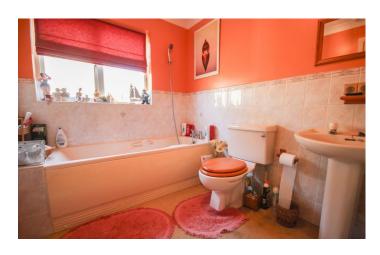

## **Family Bathroom**

Suite comprising bath with shower attachment over, wash hand basin, w.c and window to the side.