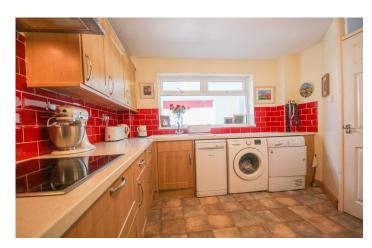

#### **Kitchen** 2.75m x 3.92m – maximum measurements

A modern kitchen fitted with pattern worktops and timber effect doors with a good range of wall and base units, a one and a half porcelain sink drainer unit with mixer tap, plumbing for washing machine, space for dishwasher, four ring induction hob with stainless steel extractor hood over, separate double oven, space for fridge freezer and window with outlook to the front.