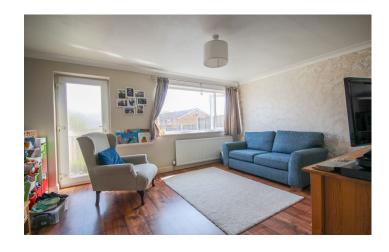

#### Lounge 3.42m x 4.60m

With window outlook to the rear, laminate flooring, TV point, radiator and door leading out to the garden.