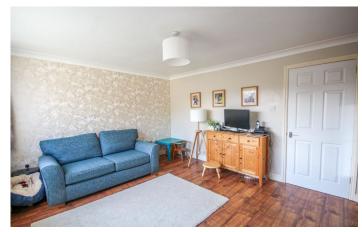

#### Lounge 3.42m x 4.60m

With window outlook to the rear, laminate flooring, TV point, radiator and door leading out to the garden.