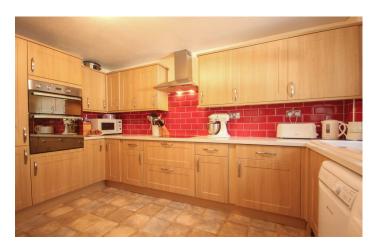

#### **Kitchen** 2.75m x 3.92m – maximum measurements

A modern kitchen fitted with pattern worktops and timber effect doors with a good range of wall and base units, a one and a half porcelain sink drainer unit with mixer tap, plumbing for washing machine, space for dishwasher, four ring induction hob with stainless steel extractor hood over, separate double oven, space for fridge freezer and window with outlook to the front.