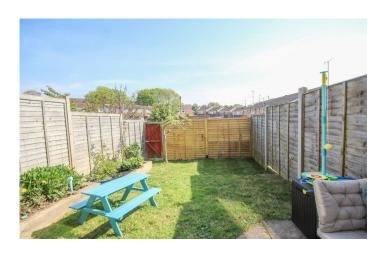

## **Gardens**

To the front of the property there is a lawned area whilst to the rear the garden is stepped down from the lounge leading to a patio area, lawn area and is enclosed by lap panel fencing and gate leading out to the rear.