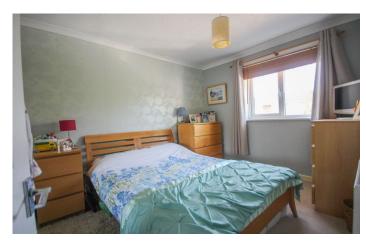

#### Bedroom One 2.74m x 3.28m

With window outlook to the front, radiator and double sliding mirrored wardrobe.