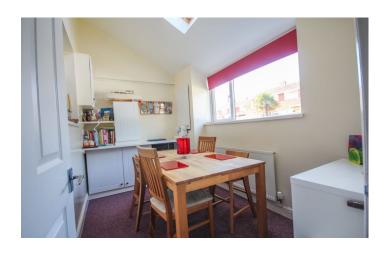

#### Dining Room 1.99m x 3.25m

With window outlook to the front, velux window, cupboard housing the boiler and radiator.