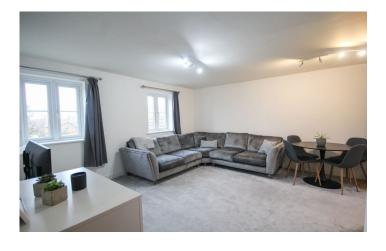

**Lounge Diner** 3.83m x 4.46m – plus recess for dining table A light and spacious room with two windows with outlook to the rear, electric radiator and TV point.