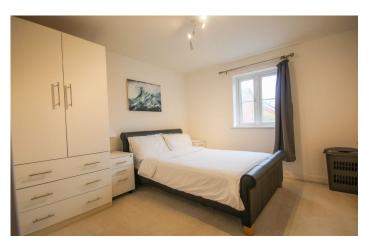

#### Bedroom One 3.31m x 3.17m

With window outlook to the front, TV point and electric heater.

#### Bedroom Two 2.71m x 3.88m

With window outlook to the rear and electric heater.