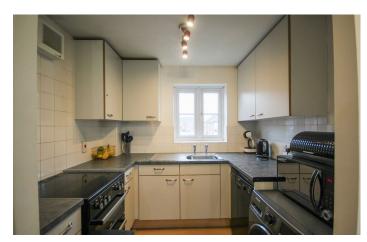

#### Kitchen 2.07m x 2.30m

Fitted with pattern worktops and a range of wall and base units, stainless steel sink drainer unit, plumbing for dishwasher, plumbing for washing machine, space for freestanding electric cooker, part tiled walls and window with outlook to the front.