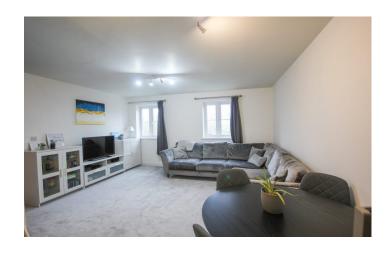

**Lounge Diner** 3.83m x 4.46m – plus recess for dining table A light and spacious room with two windows with outlook to the rear, electric radiator and TV point.