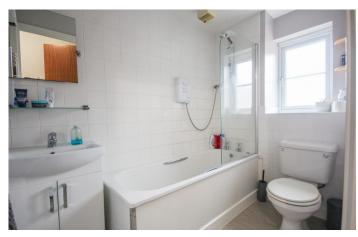

#### **Bathroom** 1.52m x 2.57m

Fitted with a white suite, panel bath with shower over and side screen, w.c, wash hand basin with vanity unit and double cupboard under, shaver point, part tiled walls, electric towel rail and window with outlook to the front.