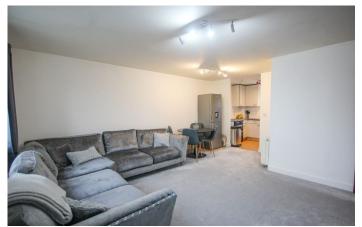

#### Kitchen 2.07m x 2.30m

Fitted with pattern worktops and a range of wall and base units, stainless steel sink drainer unit, plumbing for dishwasher, plumbing for washing machine, space for freestanding electric cooker, part tiled walls and window with outlook to the front.

**Lounge Diner** 3.83m x 4.46m – plus recess for dining table A light and spacious room with two windows with outlook to the rear, electric radiator and TV point.