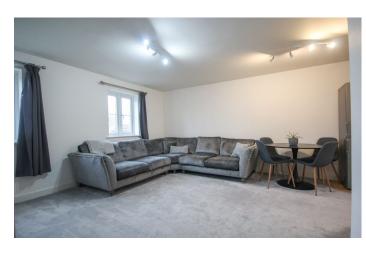

**Lounge Diner** 3.83m x 4.46m – plus recess for dining table A light and spacious room with two windows with outlook to the rear, electric radiator and TV point.