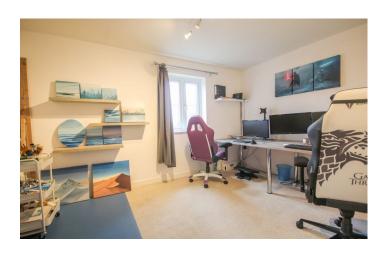

#### Bedroom Two 2.71m x 3.88m

With window outlook to the rear and electric heater.