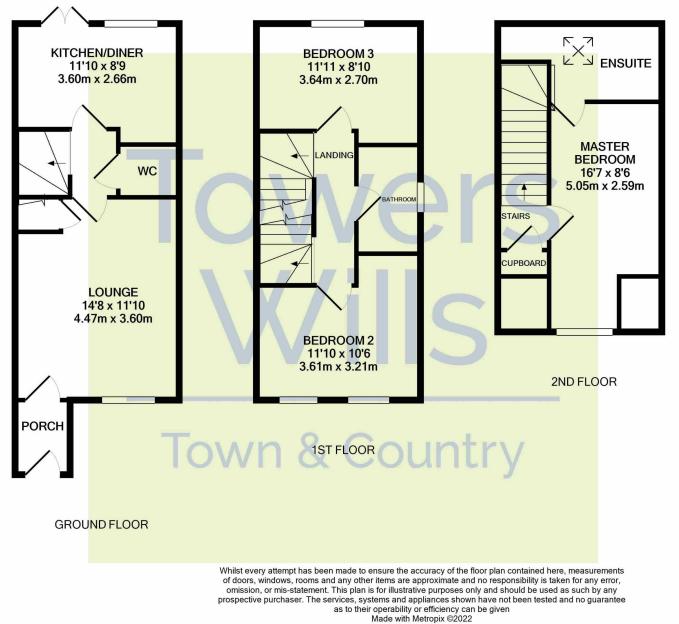

**Entrance Porch** 1.64m x 1.14m – maximum measurements Radiator and door to the front.

**Lounge** 4.47m x 3.60m – maximum measurements Radiator, double glazed window to the front and under stairs storage.

#### **Downstairs W.C**

Wash hand basin, w.c, radiator and extractor fan.

**Kitchen Diner** 3.60m x 2.66m – maximum measurements Kitchen Diner 3.60m x 2.66m – maximum measurements Comprising of a range of wall, base and drawer units, work surfacing with inset stainless steel one bowl sink drainer, radiator, double glazed window to the rear, double glazed French doors to the rear garden, extractor fan, space for washing machine, central heating boiler, integrated electric hob with cookerhood over, integrated electric oven and space for fridge freezer.

#### Bathroom

Suite comprising bath, wash hand basin, w.c, double glazed window to the side, extractor fan and heated towel rail.

**Bedroom Two** 3.21m x 3.61m – maximum measurements Radiator and two double glazed windows to the front.

**Bedroom Three** 3.64m x 2.70m – maximum measurements Radiator and double glazed window to the rear.

### Second Floor Landing

Includes storage cupboard.

**Master Bedroom** 2.59m x 5.05m – maximum measurements (partial restricted head height) Radiator, double glazed window to the front and loft hatch.

#### **En-suite**

Suite comprising shower cubicle, wash hand basin, w.c, double glazed skylight to the rear and heated towel rail.

## Floor Plan

Please Note No tests have been undertaken of any of the services and any intending purchasers should satisfy themselves in this regard. Towers Wills Ltd for themselves and for the vendor of this property whose agents they are, give notice that, (i) these particulars do not constitute any part of an offer or contract, (ii) all statements contained within these particulars are made without responsibility on the part of Towers Wills or the vendor, (iii) whilst made in good faith, none of the statements contained within these particulars are to be relied upon as a statement of representation or fact, (iv) any intending purchaser must satisfy him/herself by inspection or otherwise as to the correctness of each of the statements contained within these particulars, (v) the vendor does not make or give either Towers Wills or any person in their employment any authority to make or give representation or warranty whatsoever in relation to this property.