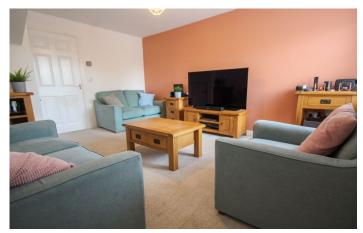

**Entrance Porch** 1.64m x 1.14m – maximum measurements Radiator and door to the front.

**Lounge** 4.47m x 3.60m – maximum measurements Radiator, double glazed window to the front and under stairs storage.