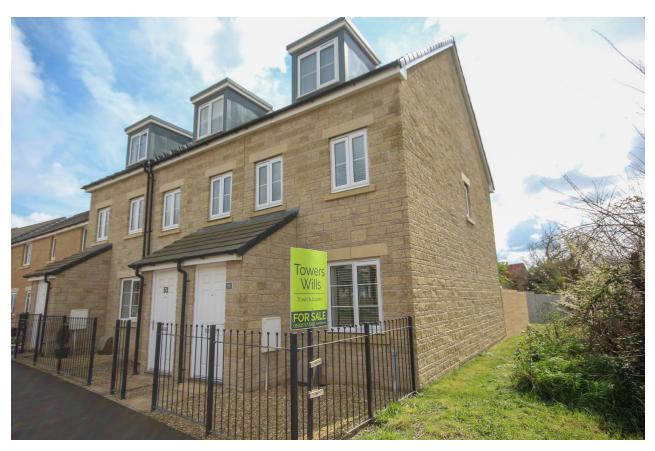

# 55, Montacute Road, Yeovil, Somerset BA22 8FH OIEO £230,000

Towers Wills are pleased to welcome to market this well-presented home on sought after western side of Yeovil. New in 2018, the property benefits from circa 6 years remaining on its NHBC warranty's and briefly includes downstairs WC, kitchen/diner, separate lounge, family bathroom, three bedrooms with master en-suite. The property has a south facing rear garden and allocated parking.

## **Key Features**

- End of Terrace
- Three Bedrooms
- En-suite
- Rear Garden
- Drive
- NHBC Warranty