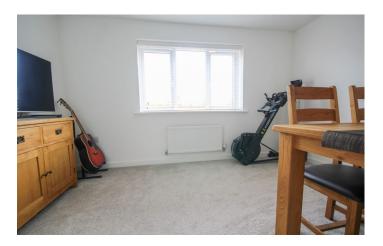

**Entrance Porch** 1.64m x 1.14m – maximum measurements Radiator and door to the front.

**Lounge** 4.47m x 3.60m – maximum measurements Radiator, double glazed window to the front and under stairs storage.