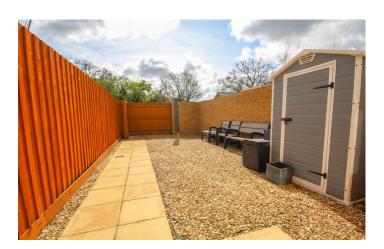

#### **Rear Garden**

The rear garden is laid to gravel for low maintenance and there is a rear gate leading to the allocated driveway parking.