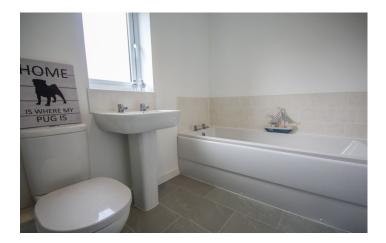

#### Bathroom

Suite comprising bath, wash hand basin, w.c, double glazed window to the side, extractor fan and heated towel rail.

**Bedroom Two** 3.21m x 3.61m – maximum measurements Radiator and two double glazed windows to the front.