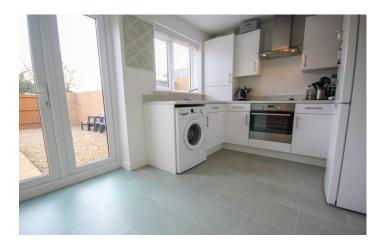

#### **Downstairs W.C**

Wash hand basin, w.c, radiator and extractor fan.

**Kitchen Diner** 3.60m x 2.66m – maximum measurements Kitchen Diner 3.60m x 2.66m – maximum measurements Comprising of a range of wall, base and drawer units, work surfacing with inset stainless steel one bowl sink drainer, radiator, double glazed window to the rear, double glazed French doors to the rear garden, extractor fan, space for washing machine, central heating boiler, integrated electric hob with cookerhood over, integrated electric oven and space for fridge freezer.