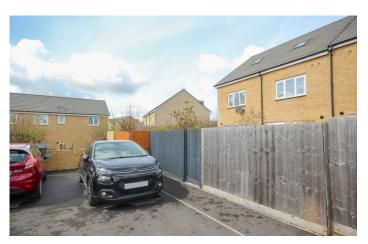

#### **Driveway Allocated Parking**

There is allocated parking for two cars in tandem.