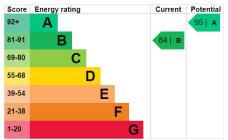

ard.

**Master Bedroom** 2.59m x 5.05m – maximum measurements (partial restricted head height) Radiator, double glazed window to the front and loft hatch.

#### **En-suite**

Suite comprising shower cubicle, wash hand basin, w.c, double glazed skylight to the rear and heated towel rail.

#### **Rear Garden**

The rear garden is laid to gravel for low maintenance and there is a rear gate leading to the allocated driveway parking.

#### **Driveway Allocated Parking**

There is allocated parking for two cars in tandem.

## **Key Features**

- End of Terrace
- Three Bedrooms
- En-suite
- Rear Garden
- Drive
- NHBC Warranty

## **Contact Us**

### Towers Wills Estate Agents - Yeovil 114, Hendford Hill Yeovil Somerset BA202RF T: 01935 577032 E: info@towerswills.co.uk

### **Energy Efficiency**



















## Floor Plan



Please Note No tests have been undertaken of any of the services and any intending purchasers should satisfy themselves in this regard. Towers Wills Ltd for themselves and for the vendor of this property whose agents they are, give notice that, (i) these particulars do not constitute any part of an offer or contract, (ii) all statements contained within these particulars are made without responsibility on the part of Towers Wills or the vendor, (iii) whilst made in good faith, none of the statements contained within these particulars are to be relied upon as a statement of representation or fact, (iv) any intending purchaser must satisfy him/herself by inspection or otherwise as to the correctness of each of the statements contained within these particula