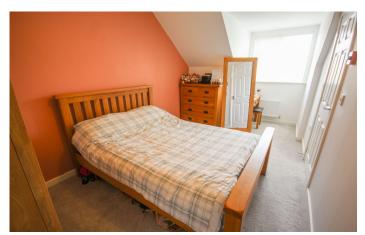

#### Bathroom

Suite comprising bath, wash hand basin, w.c, double glazed window to the side, extractor fan and heated towel rail.

**Bedroom Two** 3.21m x 3.61m – maximum measurements Radiator and two double glazed windows to the front.

**Bedroom Three** 3.64m x 2.70m – maximum measurements Radiator and double glazed window to the rear.

### Second Floor Landing

Includes storage cupboard.

**Master Bedroom** 2.59m x 5.05m – maximum measurements (partial restricted head height) Radiator, double glazed window to the front and loft hatch.