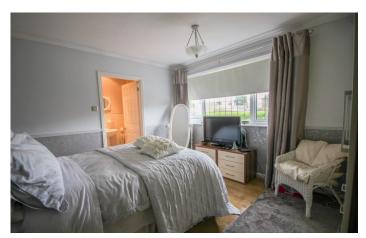

#### **Master Bedroom**

With window to the front, radiator, fitted wardrobes and door to en-suite.

#### **En-suite**

Comprising shower cubicle, wash hand basin, w.c and is part tiled.

**Bedroom Two** With window to the front and radiator.

**Bedroom Three** With window to the rear, built-in wardrobe and radiator.