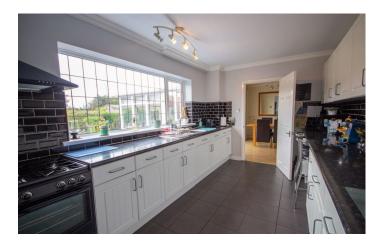

#### **Kitchen**

A well presented kitchen comprising of a range of wall, base and drawer units, work surfacing with stainless steel sink/drainer, space for Range cooker with cookerhood over, breakfast bar, tiled flooring, tiling to splash prone areas, space for fridge/freezer, window to the rear and door to utility room.

#### **Utility Room**

With wall and base units, work surfacing with bowl sink, plumbing for both washing machine and dishwasher, window to the rear, door to the side, door to the garage, central heating and tiled floor.