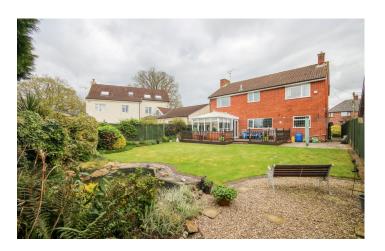

#### **Rear Garden**

To the rear of the property is an enclosed garden with decked area leading to the large area of lawn, borders stocked with a variety of mature plants, trees and shrubs, garden pond and garden shed.