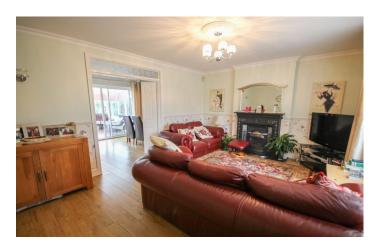

#### Living Room

A spacious family living area with window to the front, radiator, gas fire and doors to the dining room.

#### **Dining Room**

Perfect area for entertaining with family and friends; being situated off the kitchen, doors through to the conservatory, radiator and patio doors to the rear.