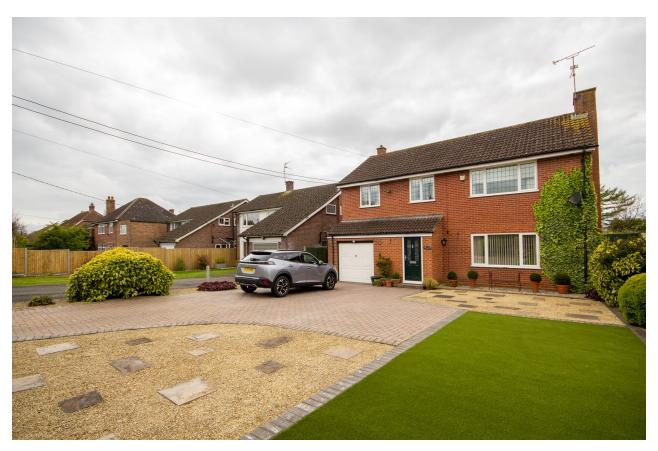

# 85, Marsh Lane, Yeovil, Somerset BA21 3BY OIEO £460,000

Towers Wills welcome to the market this beautifully presented four bedroom detached family home situated in the highly desirable location where internal inspection is strongly advised. The property briefly comprises of: porch, reception hallway, cloak w.c, living room, dining room, kitchen, utility room, conservatory, four bedrooms, en-suite, bathroom, large driveway, garage and rear garden.

#### Outside

To the front of the property is an area of block paved driveway providing ample off road parking and turning. There is a landscaped garden with artificial lawn and planted shrub borders.

#### Garage

With 'up and over' door, power and light.