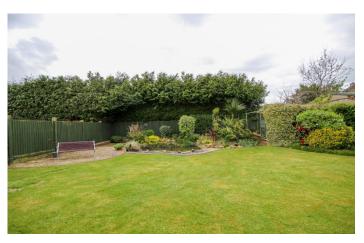

#### **Rear Garden**

To the rear of the property is an enclosed garden with decked area leading to the large area of lawn, borders stocked with a variety of mature plants, trees and shrubs, garden pond and garden shed.