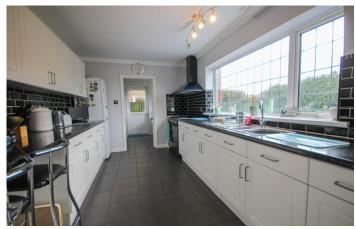

#### **Kitchen**

A well presented kitchen comprising of a range of wall, base and drawer units, work surfacing with stainless steel sink/drainer, space for Range cooker with cookerhood over, breakfast bar, tiled flooring, tiling to splash prone areas, space for fridge/freezer, window to the rear and door to utility room.

#### **Utility Room**

With wall and base units, work surfacing with bowl sink, plumbing for both washing machine and dishwasher, window to the rear, door to the side, door to the garage, central heating and tiled floor.