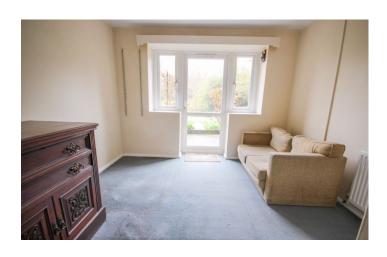

#### **Bedroom Two**

With radiator, double glazed UPVC window and door to the front giving access out to the communal gardens. This room could be used as a second reception or how you would see fit; a very versatile use of space.