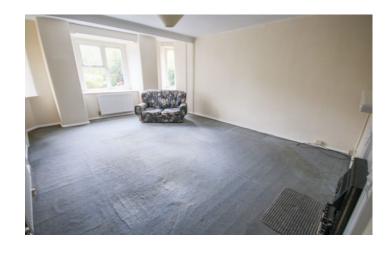

## **Living Room**

A large proportion size with feature fireplace, UPVC double glazed triple aspect windows to the front, two radiators and door to the kitchen.