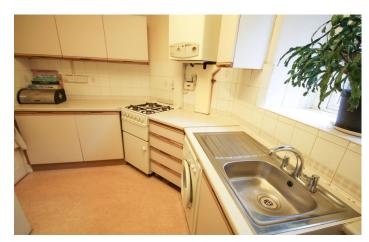

#### **Kitchen**

Comprising of wall and base units, work surfacing with sink drainer, further separate breakfast bar, Worcester combi boiler, large larder cupboard, windows to the front and space for cooker and washing machine.