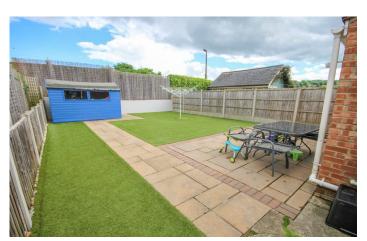

## **Rear Garden**

To the rear of the property is a low maintenance garden with astro lawn, storage shed, patio area abutting the rear of the property, perfect for alfresco dining and enjoying the last of the summer sun.