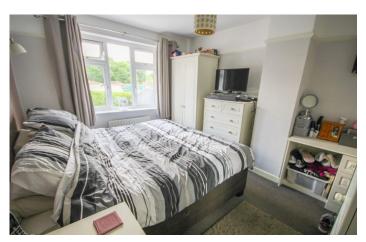

#### Master bedroom

Large bay window to the front, double glazed window, radiator, built in wardrobes.