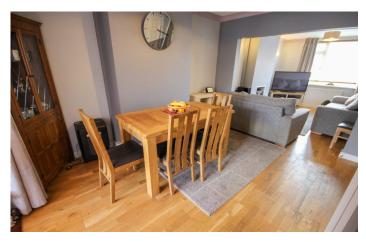

## **Dining Area**

Space for six seater dining table, radiator, wooden flooring throughout, access to kitchen and double doors to family room

## Family Room

A good size second reception room with much versatile use, with double doors and windows to the rear and access into the utility