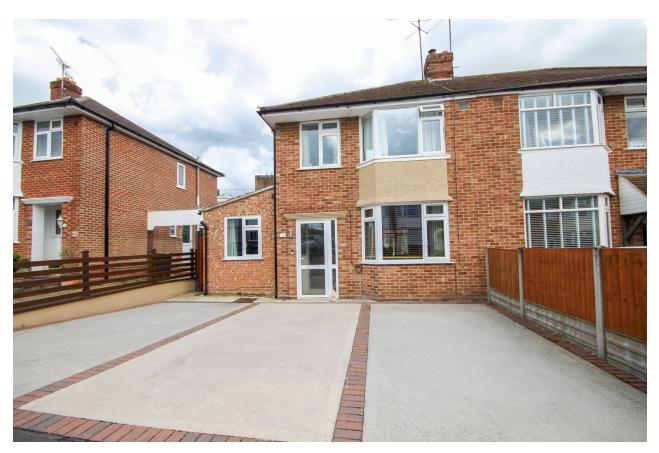

# 17, Richmond Rd, Yeovil, Yeovil BA20 1BA Guide Price £265,000

Towers Wills are pleased to welcome to the market this three/four bedroom semi-detached home with driveway parking and rear gardens. The property offers vast amount of accommodation throughout and plenty of storage. The property in current ownership has been extended to the side and rear, creating even more ground floor accommodation. The property briefly comprises of living room, kitchen, diner, wc, three/ four bedrooms, two reception rooms, utility, family bathroom, low maintenance gardens and driveway parking.

## **Front Garden**

To the front of the property is driveway parking for 3 cars and side gated access around to the rear. Outside tap, lights to the front, side and rear of the property.