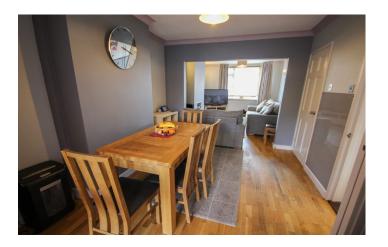

## **Open Plan Living/Dining area**

## **Dining Area**

Space for six seater dining table, radiator, wooden flooring throughout, access to kitchen and double doors to family room