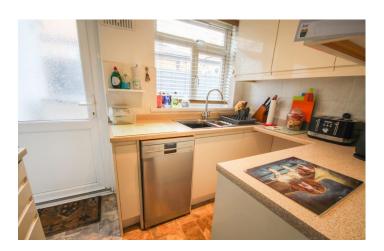

#### **Kitchen**

With plenty of wall and base unit, stainless steel sink, space for cooker and extractor fan, space for slim line dishwasher, space for free standing fridge/freezer, window to the side and side door out to the rear.