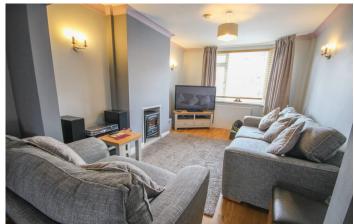

## Living Room

With large bay window to the front, creating a wealth of light, wooden flooring throughout, with feature fireplace and radiator