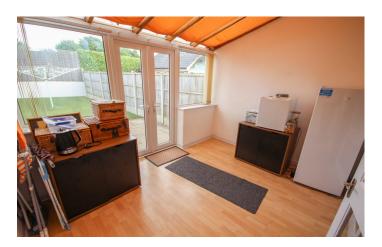

## Family Room

A good size second reception room with much versatile use, with double doors and windows to the rear and access into the utility

## **Utility Room**

housing the Valliant gas combination boiler, WC, sink, tiled floor, window to the rear and space for tumble dryer/washing machine.