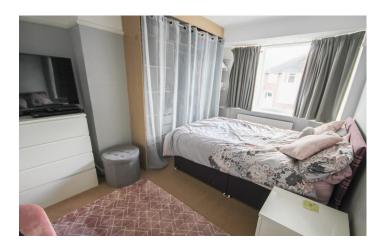

#### **Bedroom Two**

Radiator, double glazed window to the rear overlooking the garden and space for storage

Bedroom Three Window to the front with radiator