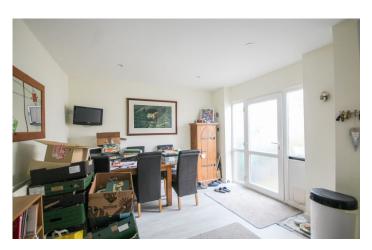

#### Dining Room 3.08m x 3.21m

Open plan to the kitchen, laminate flooring and recess lighting.

#### **Kitchen** 2.54m x 4.50m

A modern kitchen fitted with patterned worktops, coloured doors with a good range of wall and base units. A sink drainer unit with mixer tap, a five ring gas hob with splashback and extractor hood over, separate oven, space for fridge, plumbing for washing machine, space for dishwasher and window with outlook to the front.

#### Conservatory 2.08m x 5.51m

With double doors leading out to the rear.

**Lounge** 3.80m x 3.84m maximum measurements With window outlook to the rear, laminate flooring and tv point.