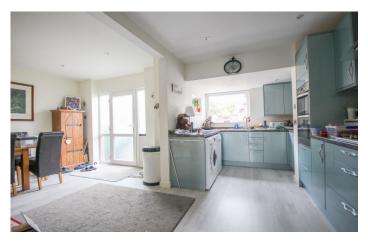

#### Dining Room 3.08m x 3.21m

Open plan to the kitchen, laminate flooring and recess lighting.

#### **Kitchen** 2.54m x 4.50m

A modern kitchen fitted with patterned worktops, coloured doors with a good range of wall and base units. A sink drainer unit with mixer tap, a five ring gas hob with splashback and extractor hood over, separate oven, space for fridge, plumbing for washing machine, space for dishwasher and window with outlook to the front.