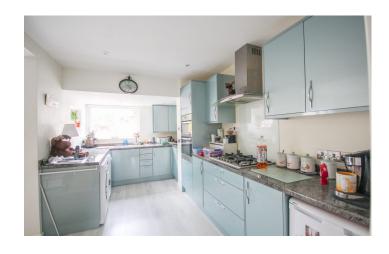

#### **Kitchen** 2.54m x 4.50m

A modern kitchen fitted with patterned worktops, coloured doors with a good range of wall and base units. A sink drainer unit with mixer tap, a five ring gas hob with splashback and extractor hood over, separate oven, space for fridge, plumbing for washing machine, space for dishwasher and window with outlook to the front.