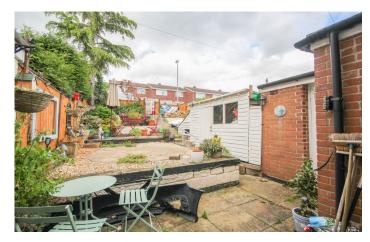

#### Garden

To the rear the garden is low maintenance with patio area, decking area, enclosed by lap panel fencing and gate leading out to the rear. To the front the garden is tiered with patio area and shed.