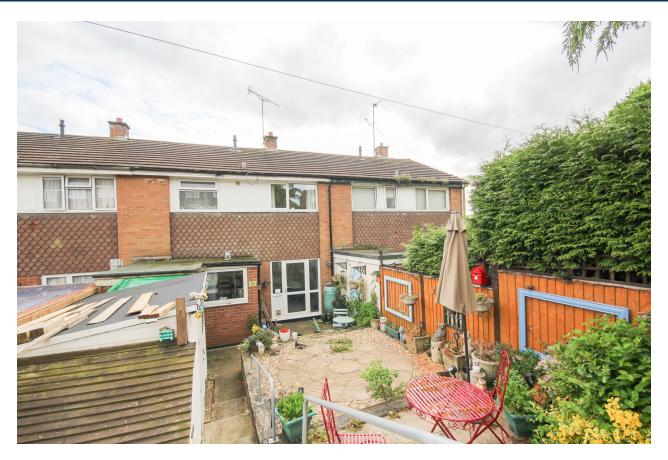

#### Garden

To the rear the garden is low maintenance with patio area, decking area, enclosed by lap panel fencing and gate leading out to the rear. To the front the garden is tiered with patio area and shed.