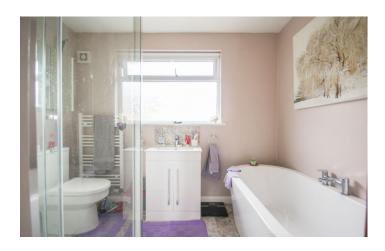

#### **Bathroom** 1.80m x 2.62m

A modern suite with freestanding bath, mixer tap, separate double shower, WC, wash hand basin vanity unit, mixer tap, double cupboard under and window with outlook to the front.