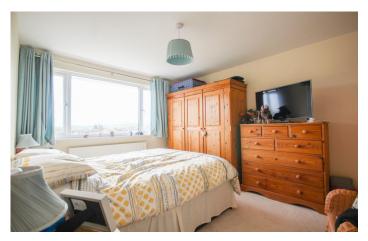

#### First Floor Landing

With cupboard and hatch to roof space.

**Bedroom One** 3.72m x 3.78m maximum measurements With window outlook to the rear and double built-in wardrobe.