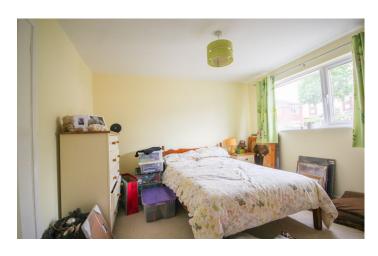

#### **Bedroom Two** 2.86m x 3.30m

With window outlook to the front, radiator and double built-in wardrobe.

#### Bedroom Three 2.40m 2.62m

With window outlook to the rear and radiator.