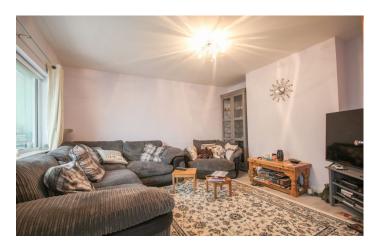

#### Conservatory 2.08m x 5.51m

With double doors leading out to the rear.

**Lounge** 3.80m x 3.84m maximum measurements With window outlook to the rear, laminate flooring and tv point.