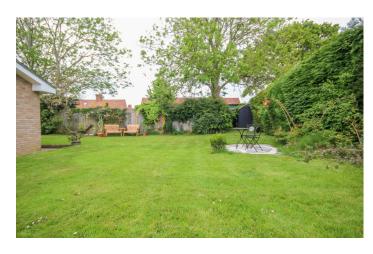

#### Rear Garden

The rear garden is largely laid to lawn with planted beds, mature shrubs, fruit trees, patio area, outside tap, two sheds and personal door leading to the garage.