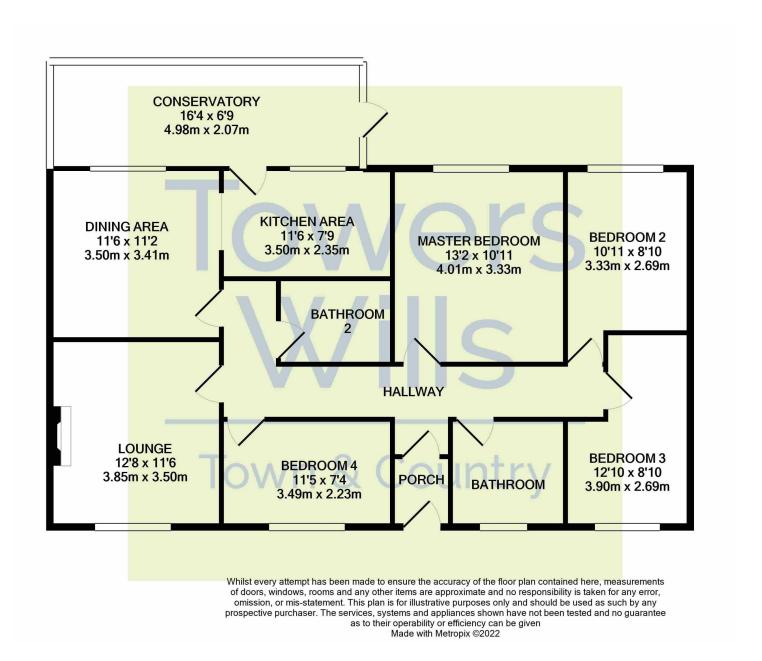

#### **Porch**

Double glazed door to the front.

#### **Entrance Hall**

Single glazed door to the porch.

#### **Bathroom**

Suite comprising bath with electric shower over, wash hand basin, w.c, double glazed window to the front and heated towel rail.

#### Master Bedroom 3.33m x 4.01m

Radiator and double glazed window to the rear.

**Bedroom Two** 3.33m (plus door recess) x 2.69m – maximum measurements

Radiator and double glazed window to the rear.

Bedroom Three 3.90m x 2.69m

Radiator and double glazed window to the front.

Bedroom Four 3.49m x 2.23m

Radiator and double glazed window to the front.

**Lounge** 3.85m x 3.52m – maximum measurements Radiator, double glazed window to the front and gas fireplace.

#### **Bathroom Two**

Suite comprising bath, wash hand basin, w.c, extractor fan, heated towel rail and shaver point.

#### Dining Area 3.41m x 3.50m

Radiator, double glazed window to conservatory and open box arch to the kitchen area.

Kitchen Area 3.50m x 2.35m - maximum measurements

Comprising of a range of wall, base and drawer units with oak doors, work surfacing with one bowl ceramic sink, integrated fridge, integrated freezer, double glazed window to conservatory, double glazed door to the conservatory, space for washing machine, space for Range style cooker currently with electric oven and gas hob with cookerhood over and central heating boiler.

**Conservatory** 4.98m x 2.07m – maximum measurements Radiator, double glazed windows to sides and rear and double glazed doors to the rear garden.

### **Garage** 3.42m x 6.92m

With 'up and over' door, single glazed window to the side, wooden door

### Floor Plan

Please Note No tests have been undertaken of any of the services and any intending purchasers should satisfy themselves in this regard. Towers Wills Ltd for themselves and for the vendor of this property whose agents they are, give notice that, (i) these particulars do not constitute any part of an offer or contract, (ii) all statements contained within these particulars are made without responsibility on the part of Towers Wills or the vendor, (iii) whilst made in good faith, none of the statements contained within these particulars are to be relied upon as a statement of representation or fact, (iv) any intending purchaser must satisfy him/herself by inspection or otherwise as to the correctness of each of the statements contained within these particulars, (v) the vendor does not make or give either Towers Wills or any person in their employment any authority to make or give representation or warranty whatsoever in relation to this property.