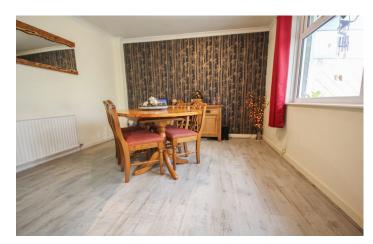

#### Dining Area 3.41m x 3.50m

Radiator, double glazed window to conservatory and open box arch to the kitchen area.

Kitchen Area 3.50m x 2.35m - maximum measurements

Comprising of a range of wall, base and drawer units with oak doors, work surfacing with one bowl ceramic sink, integrated fridge, integrated freezer, double glazed window to conservatory, double glazed door to the conservatory, space for washing machine, space for Range style cooker currently with electric oven and gas hob with cookerhood over and central heating boiler.