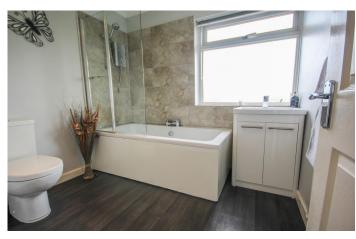

#### **Bathroom**

Suite comprising bath with electric shower over, wash hand basin, w.c, double glazed window to the front and heated towel rail.

#### **Bathroom Two**

Suite comprising bath, wash hand basin, w.c, extractor fan, heated towel rail and shaver point.