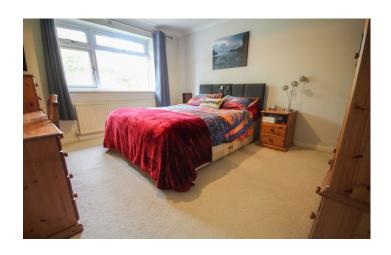

#### Master Bedroom 3.33m x 4.01m

Radiator and double glazed window to the rear.

**Bedroom Two** 3.33m (plus door recess) x 2.69m – maximum measurements

Radiator and double glazed window to the rear.

Bedroom Three 3.90m x 2.69m