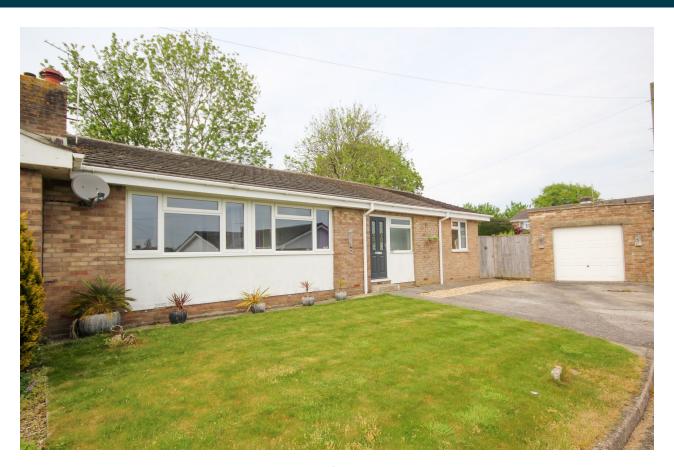

# √ 01935 577 032 | 01460 298 530 | ✓ info@towerswills.co.uk

118, Legion Road, Yeovil, Somerset BA21 3AY Offers Over £325,000

Towers Wills are delighted to bring to market this semi-detached bungalow situated in a quiet cul-de-sac location close to the centre of Yeovil. This well-presented property benefits from four bedrooms, two bathrooms, open plan kitchen and dining area, separate lounge and conservatory. A delightful garden, garage and off-road driveway parking complete this fantastic home.

### **Front Garden**

To the front of the property there is a lawned area with driveway for three/four cars leading to the garage.

## **Key Features**

- Semi-detached Bungalow
- Quiet Cul-de-sac Position
- Four Bedrooms
- Two Bathrooms
- Conservatory
- Delightful Garden
- Garage & Off Road Parking