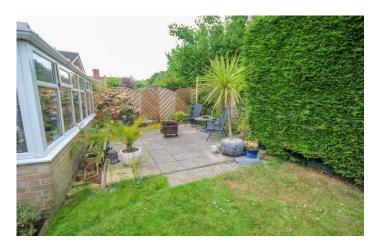

#### Rear Garden

The rear garden is largely laid to lawn with planted beds, mature shrubs, fruit trees, patio area, outside tap, two sheds and personal door leading to the garage.

### **Front Garden**

To the front of the property there is a lawned area with driveway for three/four cars leading to the garage.