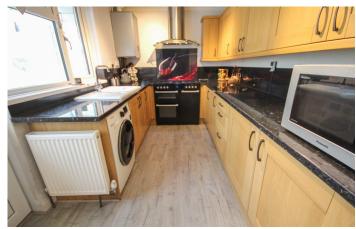

#### Dining Area 3.41m x 3.50m

Radiator, double glazed window to conservatory and open box arch to the kitchen area.

Kitchen Area 3.50m x 2.35m - maximum measurements

Comprising of a range of wall, base and drawer units with oak doors, work surfacing with one bowl ceramic sink, integrated fridge, integrated freezer, double glazed window to conservatory, double glazed door to the conservatory, space for washing machine, space for Range style cooker currently with electric oven and gas hob with cookerhood over and central heating boiler.