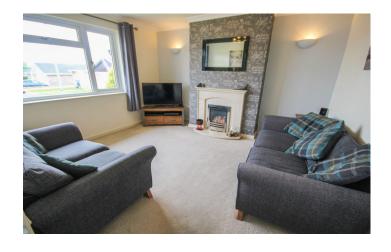

Radiator and double glazed window to the front.

Bedroom Four 3.49m x 2.23m

Radiator and double glazed window to the front.

**Lounge** 3.85m x 3.52m – maximum measurements Radiator, double glazed window to the front and gas fireplace.