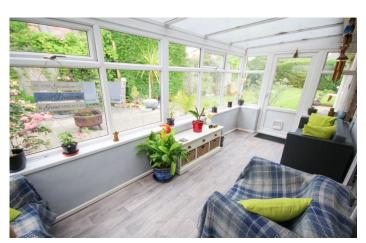

**Conservatory** 4.98m x 2.07m – maximum measurements Radiator, double glazed windows to sides and rear and double glazed doors to the rear garden.