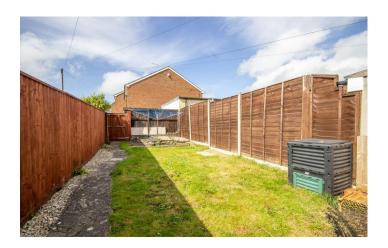

#### Outside

To the front of the property is an enclosed courtyard area whilst to the rear of the property is a well-presented garden being majority laid to lawn with patio area, garden store and garden path leading to the garden gate to the rear for access to parking.

#### Parking

There is allocated parking situated to the rear for one/two vehicles.