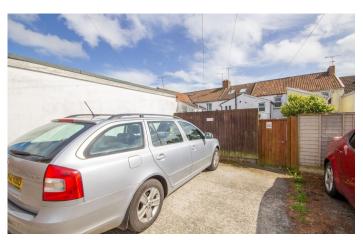

#### Parking

There is allocated parking situated to the rear for one/two vehicles.