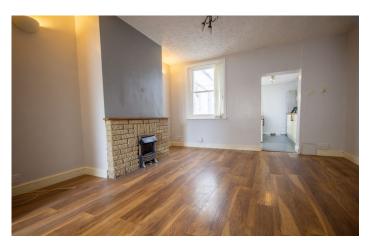

#### **Reception Hallway**

Door to the front and radiator.

**Living Room** With window to the front and radiator.

**Dining Room** Window to the rear, fireplace, radiator and door to kitchen.