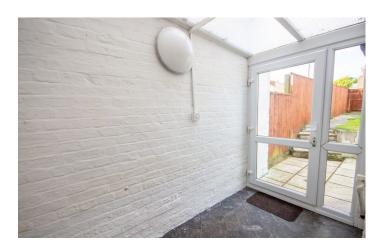

#### Sun Room

With doors opening out to the rear garden.

**First Floor Landing** Stairs from reception hallway with loft access.

**Bedroom One** With window to the front and radiator.

**Bedroom Two** With window to the rear and radiator.