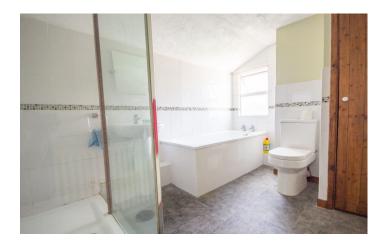

#### Bathroom

Suite comprising of bath, separate shower cubicle, wash hand basin, w.c, wall tiling, radiator and window to the rear.