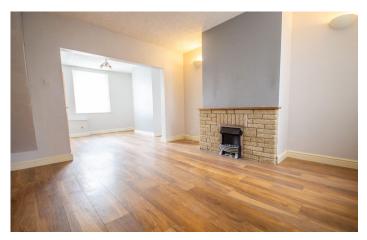

#### **Reception Hallway**

Door to the front and radiator.

**Living Room** With window to the front and radiator.

**Dining Room** Window to the rear, fireplace, radiator and door to kitchen.