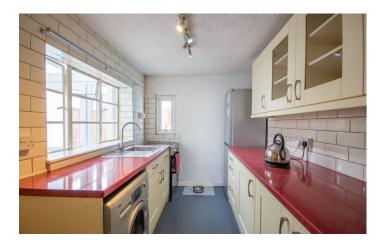

#### **Kitchen**

Comprising of a range of wall, base and drawer units, work surfacing with inset stainless steel sink/drainer, plumbing for washing machine, space for cooker, space for fridge/freezer, window to the rear, window to the side and door to the sun room.