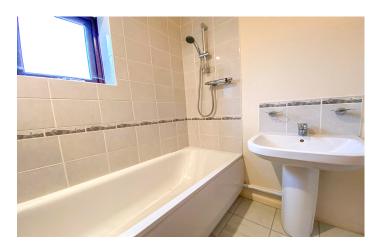

#### Bathroom:

Comprising bath with shower over, W.C, wash hand basin, part tiled, window to the side, radiator.