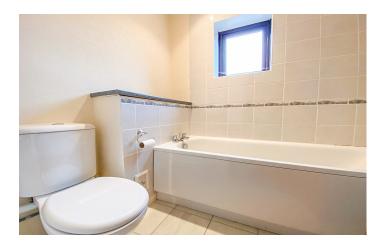

#### Bathroom:

Comprising bath with shower over, W.C, wash hand basin, part tiled, window to the side, radiator.