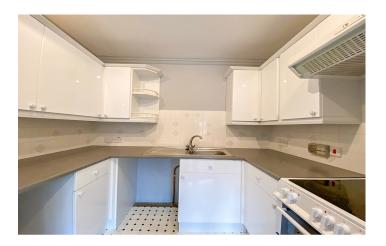

#### Kitchen:

Comprising of wall, base and drawer units, work surfacing with sink / drainer inset. electric cooker point, tiling to splashback, plumbing for washing machine, space for fridge.