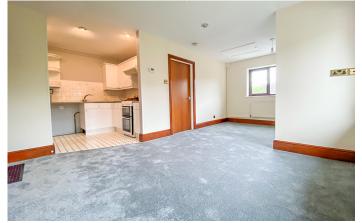

#### Entrance

Living Area Window to the front, radiator.

### Bedroom area:

Window to the side, radiator.