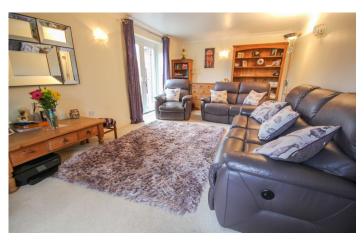

#### **Entrance Hall**

Double glazed door to the front and radiator.

**Lounge** 6.32m x 3.58m – maximum measurements

Double glazed window to the front, two radiators and double glazed

French doors to the rear garden.