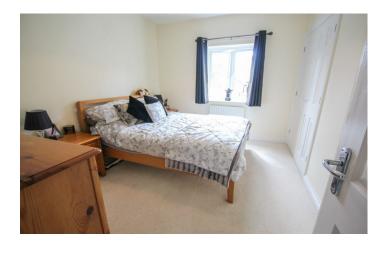

#### **Bathroom**

Suite comprising bath with mixer tap shower, wash hand basin, w.c, double glazed window to the front, radiator and extractor fan.

**Bedroom One** 3.43m x 4.07m - maximum measurements Double glazed window to the front and radiator.

#### **En-suite**

Comprising shower cubicle, wash hand basin, w.c, double glazed window to the front, extractor fan, radiator and shaver point.

**Bedroom Two** 3.57m x 2.91m - maximum measurements Double glazed window to the side, radiator and double built-in wardrobe.

**Bedroom Three** 2.55m (plus door recess) x 2.72m - maximum measurements

## **Energy Efficiency**

Double glazed window to the front, radiator and built-in single wardrobe.

#### Bedroom Four 3.42m x 2.16m

Double glazed window to the side and radiator.