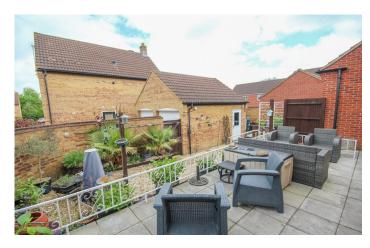

#### **Rear Garden**

The rear garden is laid to patio with gravel area for low maintenance and raised planted beds, rear gate to the driveway and outside tap.