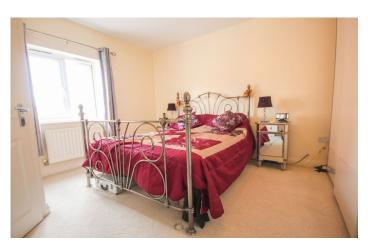

#### **Bathroom**

Suite comprising bath with mixer tap shower, wash hand basin, w.c, double glazed window to the front, radiator and extractor fan.

**Bedroom One** 3.43m x 4.07m - maximum measurements Double glazed window to the front and radiator.

#### **En-suite**

Comprising shower cubicle, wash hand basin, w.c, double glazed window to the front, extractor fan, radiator and shaver point.

**Bedroom Two** 3.57m x 2.91m - maximum measurements Double glazed window to the side, radiator and double built-in wardrobe.

**Bedroom Three** 2.55m (plus door recess) x 2.72m - maximum measurements

## **Energy Efficiency**

Double glazed window to the front, radiator and built-in single wardrobe.

#### Bedroom Four 3.42m x 2.16m

Double glazed window to the side and radiator.