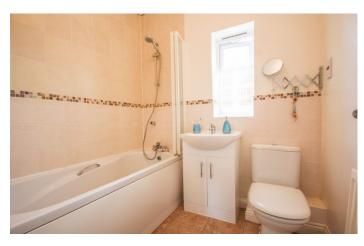

#### **Bathroom**

Suite comprising bath with mixer tap shower, wash hand basin, w.c, double glazed window to the front, radiator and extractor fan.

**Bedroom One** 3.43m x 4.07m - maximum measurements Double glazed window to the front and radiator.