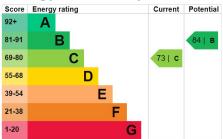

## **Energy Efficiency**

Double glazed window to the front, radiator and built-in single wardrobe.