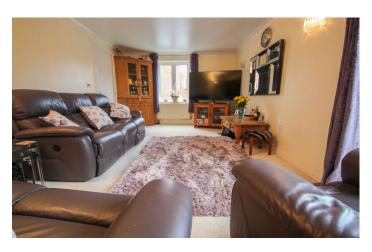

#### **Entrance Hall**

Double glazed door to the front and radiator.

**Lounge** 6.32m x 3.58m – maximum measurements

Double glazed window to the front, two radiators and double glazed

French doors to the rear garden.