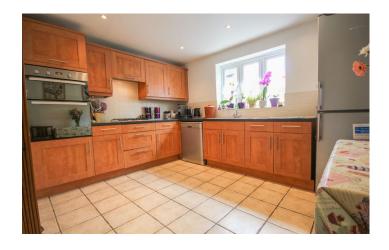

#### Kitchen & Utility Area

#### Kitchen Area 4.62m x 3.52m

Comprising of a range of wall, base and drawer units, work surfacing with stainless steel one and a half bowl sink drainer, double glazed window to the side, integrated double electric oven, gas hob with cookerhood over, space for dishwasher, space for fridge freezer and under stairs cupboard.