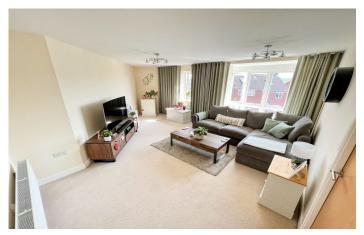

### Living Room 6.28m x 4.78m

Of large proportions with a large extended bay window, a further second window creating a wealth of light; this is a large and airy space perfect for entertaining.