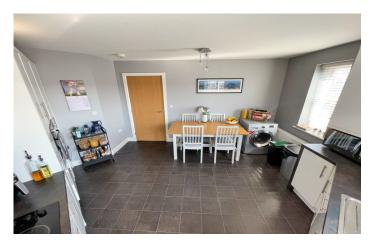

## Kitchen 4.32m x 4.28m

Comprising of a range of wall, base and drawer units, work surfacing with sink drainer, space for dining room table, integrated electric oven, induction hob with extractor over, built-in fridge freezer, integrated dishwasher and two windows creating a further wealth of light.