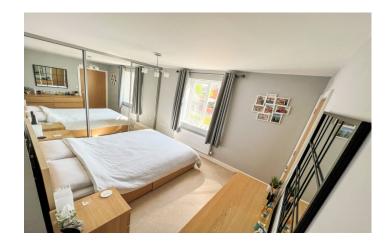

#### Bedroom One 4.33m x 4.32m

With a wall length built-in wardrobe storage, window and radiator.

# Bedroom Two 3.17m x 2.85m

Of double proportions with radiator and window to the front.