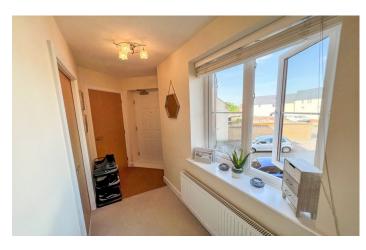

#### **Entrance Hall**

With storage cupboard, window, radiator and giving access to living room, kitchen, two bedrooms and bathroom.