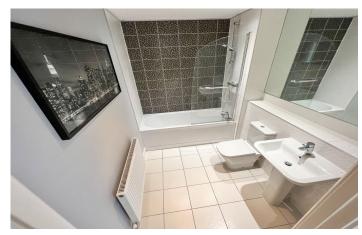

# Family Bathroom 1.61m x 1.83m

Immaculately presented suite comprising bath with shower over, wash hand basin, w.c, fully tiled surround and radiator.