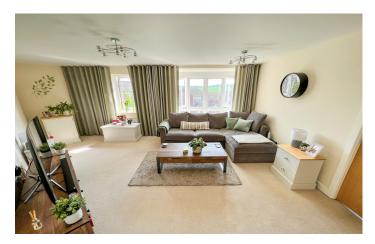

### Living Room 6.28m x 4.78m

Of large proportions with a large extended bay window, a further second window creating a wealth of light; this is a large and airy space perfect for entertaining.