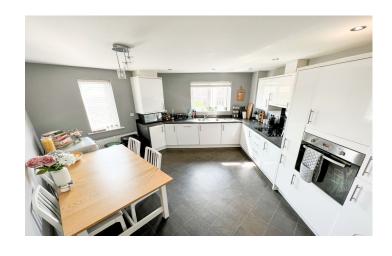

## Kitchen 4.32m x 4.28m

Comprising of a range of wall, base and drawer units, work surfacing with sink drainer, space for dining room table, integrated electric oven, induction hob with extractor over, built-in fridge freezer, integrated dishwasher and two windows creating a further wealth of light.