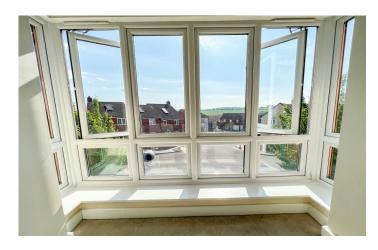

### Living Room 6.28m x 4.78m

Of large proportions with a large extended bay window, a further second window creating a wealth of light; this is a large and airy space perfect for entertaining.