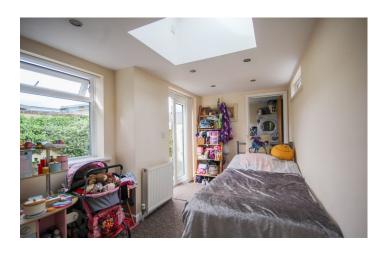

## **Bedroom Two/Potential Dining Room** 2.30m x 3.72m

With window outlook to the garden, door leading out to the garden, radiator, recess lighting and velux window.