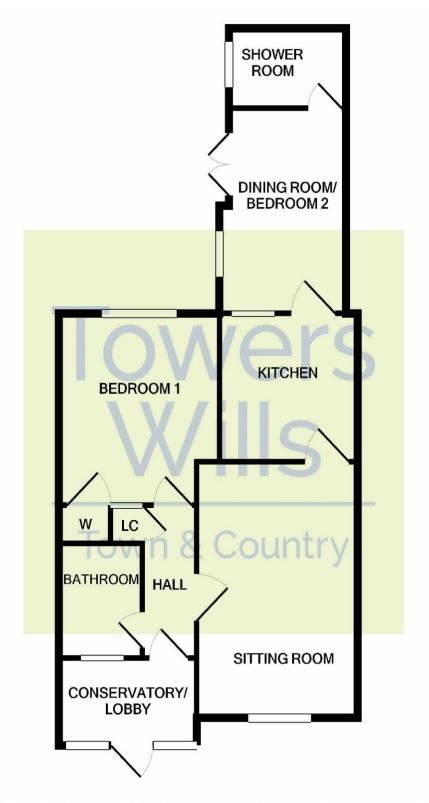

#### **Porch Area** 1.57m x 2.64m

With door leading into the hallway.

#### **Hallway**

With radiator, airing cupboard and hatch to loft.

# Lounge 3.02m x 4.53m

With window outlook to the front with views overlooking the field, radiator and telephone point.

#### **Kitchen** 2.64m x 2.64m

Fitted with pattern worktops and cream doors with a good range of units, sink drainer unit with mixer tap, space for freestanding gas cooker, central heating boiler and door leading to bedroom two/potential dining room.

## **Bedroom Two/Potential Dining Room** 2.30m x 3.72m

With window outlook to the garden, door leading out to the garden, radiator, recess lighting and velux window.

### Utility Area 1.39m x 1.71m

With w.c, plumbing for washing machine, space for tumble dryer, electric heater, extractor fan and recess lighting.

#### Bedroom One 3.04m x 3.44m

With window outlook to the rear, radiator and built-in cupboard.

#### Shower Room 1.56m x 2.09m

With a good size walk-in shower, pedestal hand basin, w.c, tiled floor, tiled walls, extractor fan and window with outlook to the front.