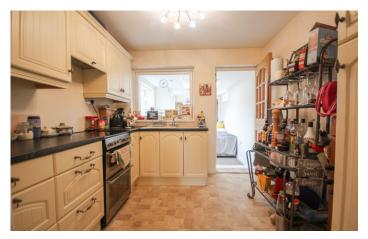

#### **Kitchen** 2.64m x 2.64m

Fitted with pattern worktops and cream doors with a good range of units, sink drainer unit with mixer tap, space for freestanding gas cooker, central heating boiler and door leading to bedroom two/potential dining room.