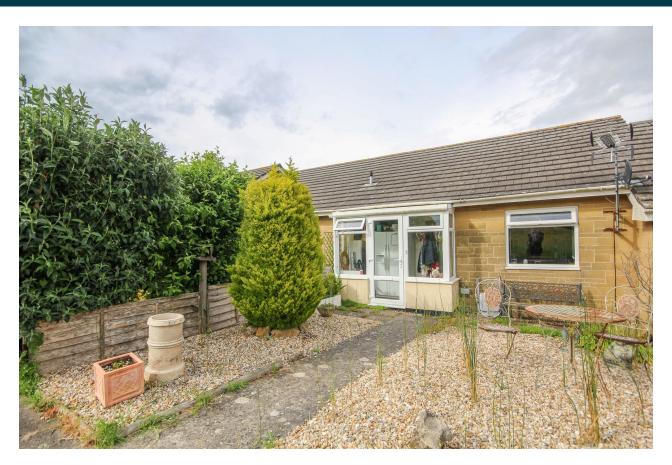

√ 01935 577 032 | 01460 298 530 | ✓ info@towerswills.co.uk

70, Summer Shard, South Petherton, Somerset TA13 5DP

OIEO £220,000

Towers Wills are pleased to welcome to the market this well presented terrace bungalow in this popular quiet location in South Petherton, within walking distance of amenities. Internal inspection comes highly recommended and briefly comprises of the following: hall, good size lounge, kitchen, two bedrooms, shower room, utility area, low maintenance rear garden and parking for one vehicle.

#### Garden

To the front there is a small gravel area whilst to the rear the garden is also of low maintenance with patio and gate leading out to the rear.

## **Parking**

There is allocated parking for one vehicle and also first come first serve parking to the rear of the property.