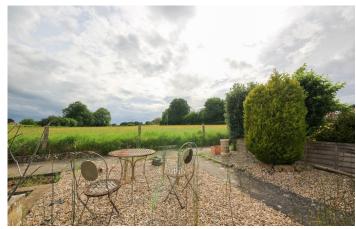

#### Garden

To the front there is a small gravel area whilst to the rear the garden is also of low maintenance with patio and gate leading out to the rear.