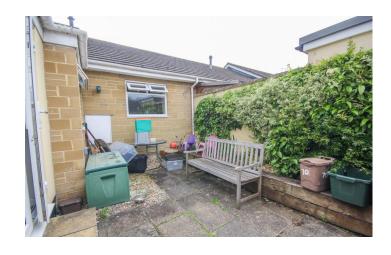

#### Garden

To the front there is a small gravel area whilst to the rear the garden is also of low maintenance with patio and gate leading out to the rear.

## **Parking**

There is allocated parking for one vehicle and also first come first serve parking to the rear of the property.