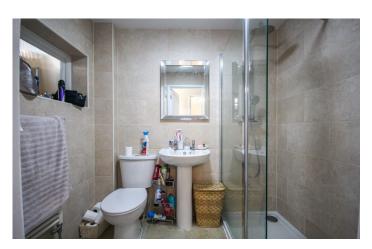

#### Shower Room 1.56m x 2.09m

With a good size walk-in shower, pedestal hand basin, w.c, tiled floor, tiled walls, extractor fan and window with outlook to the front.