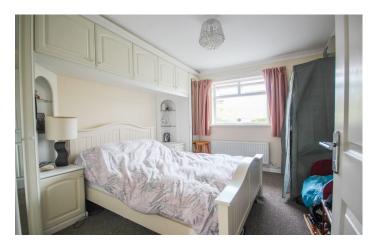

#### Bedroom One 3.04m x 3.44m

With window outlook to the rear, radiator and built-in cupboard.