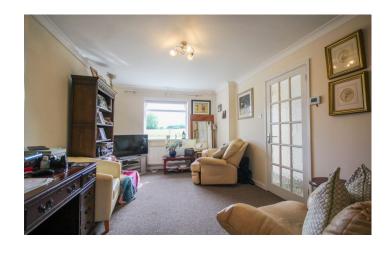

# Lounge 3.02m x 4.53m

With window outlook to the front with views overlooking the field, radiator and telephone point.