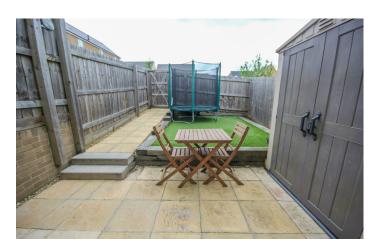

#### **Rear Garden**

#### **Energy Efficiency**

To the rear there is an area of Astroturf, patio area, outside tap, storage shed and rear gate leading to allocated parking for two vehicles in tandem.