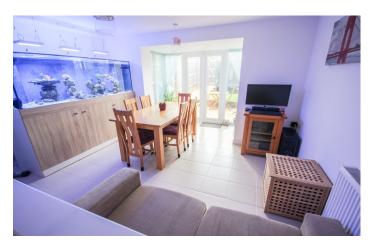

Kitchen/Diner 4.17m x 7.47m - maximum measurements

#### **Dining Area**

Two radiators, under stairs cupboard, double glazed windows and French doors to the rear garden.

#### **Kitchen Area**

Comprising of a range of wall, base and drawer units, work surfacing with stainless steel one and a half bowl sink drainer, space for dishwasher, integrated six ring gas hob with cookerhood over, integrated double electric oven and space for fridge freezer.