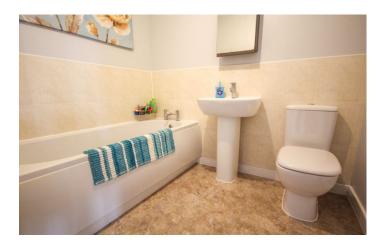

#### Bathroom

Suite comprising bath, wash hand basin, w.c, extractor fan and heated towel rail.

**Bedroom Three** 4.15m x 3.01m – maximum measurements Radiator and two double glazed windows to the front.