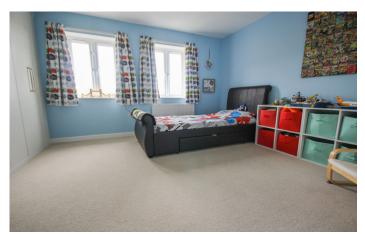

#### **En-suite**

Suite comprising shower cubicle, wash hand basin, w.c, extractor fan, heated towel rail and door to the landing.

**Bedroom Two** 2.98m x 4.16m – maximum measurements Radiator, two double glazed windows to the front and freestanding wardrobe included.