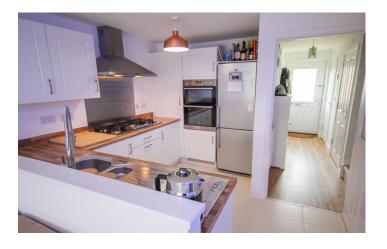

#### **Kitchen Area**

Comprising of a range of wall, base and drawer units, work surfacing with stainless steel one and a half bowl sink drainer, space for dishwasher, integrated six ring gas hob with cookerhood over, integrated double electric oven and space for fridge freezer.