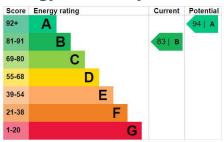

#### **Energy Efficiency**

To the rear there is an area of Astroturf, patio area, outside tap, storage shed and rear gate leading to allocated parking for two vehicles in tandem.