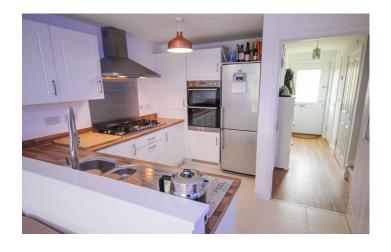

#### Kitchen Area

Comprising of a range of wall, base and drawer units, work surfacing with stainless steel one and a half bowl sink drainer, space for dishwasher, integrated six ring gas hob with cookerhood over, integrated double electric oven and space for fridge freezer.