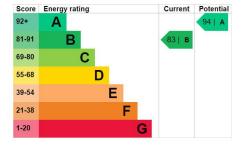

## **Energy Efficiency**

To the rear there is an area of Astroturf, patio area, outside tap, storage shed and rear gate leading to allocated parking for two vehicles in tandem.