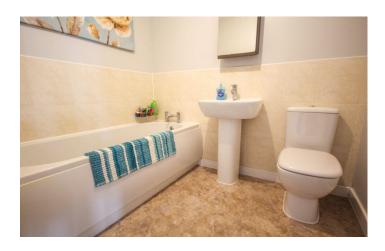

#### **Bathroom**

Suite comprising bath, wash hand basin, w.c, extractor fan and heated towel rail.

**Bedroom Three** 4.15m x 3.01m – maximum measurements

Radiator and two double glazed windows to the front.