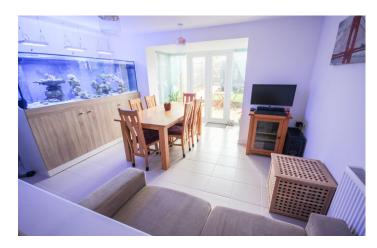

#### **Dining Area**

Two radiators, under stairs cupboard, double glazed windows and French doors to the rear garden.

#### Kitchen Area

Comprising of a range of wall, base and drawer units, work surfacing with stainless steel one and a half bowl sink drainer, space for dishwasher, integrated six ring gas hob with cookerhood over, integrated double electric oven and space for fridge freezer.