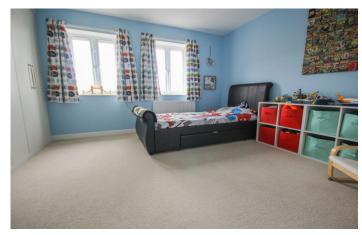

#### **Bathroom**

Suite comprising bath, wash hand basin, w.c, extractor fan and heated towel rail.

**Bedroom Three** 4.15m x 3.01m – maximum measurements

Radiator and two double glazed windows to the front.

#### **En-suite**

Suite comprising shower cubicle, wash hand basin, w.c, extractor fan, heated towel rail and door to the landing.

**Bedroom Two** 2.98m x 4.16m – maximum measurements Radiator, two double glazed windows to the front and freestanding wardrobe included.