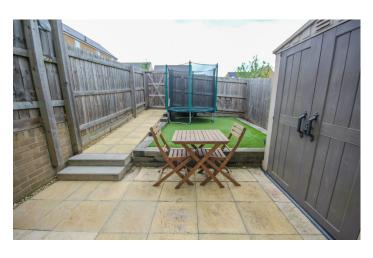

#### Rear Garden

## **Energy Efficiency**

To the rear there is an area of Astroturf, patio area, outside tap, storage shed and rear gate leading to allocated parking for two vehicles in tandem.