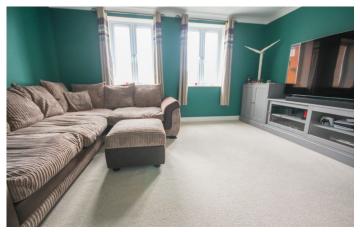

### First Floor Lounge 3.34m x 4.15m

Two radiators and two double glazed windows to the rear.