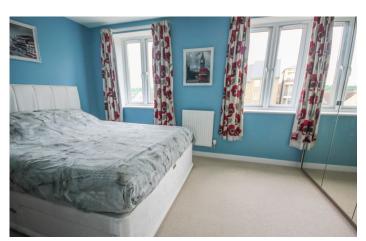

#### Second Floor Landing

Includes loft hatch and airing cupboard which includes the tank.

Bedroom One 3.34m x 3.59m plus wardrobe

Radiator and two double glazed windows to the rear.

#### **En-suite**

Suite comprising shower cubicle, wash hand basin, w.c, extractor fan, heated towel rail and door to the landing.

**Bedroom Two** 2.98m x 4.16m – maximum measurements Radiator, two double glazed windows to the front and freestanding wardrobe included.