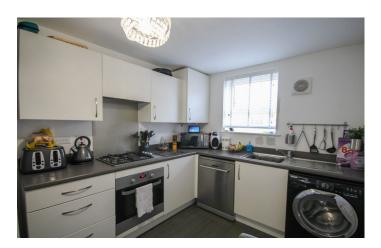

#### **Kitchen**

Comprising of a range of wall, base and drawer units, work surfacing with stainless steel sink drainer, inset Zanussi oven with four ring gas hob and induction above, space for dishwasher, space for washing machine, space for freestanding fridge freezer, window to the front and housing the gas combination boiler. There is also space in the kitchen for a small four seater dining table.