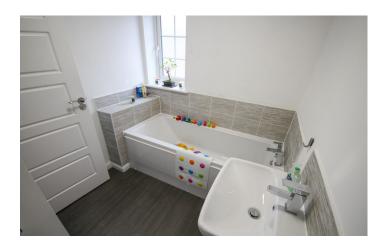

### **En-suite**

Comprising corner shower cubicle, wash hand basin, w.c and radiator.

### Bathroom

White suite comprising bath, wash hand basin, w.c, radiator, window to the front and tiled surround.