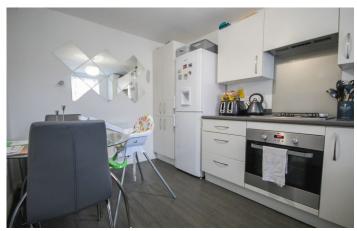

#### **Kitchen**

Comprising of a range of wall, base and drawer units, work surfacing with stainless steel sink drainer, inset Zanussi oven with four ring gas hob and induction above, space for dishwasher, space for washing machine, space for freestanding fridge freezer, window to the front and housing the gas combination boiler. There is also space in the kitchen for a small four seater dining table.