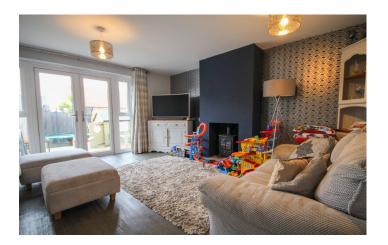

### Living Room

Of double proportion with a large under stairs storage cupboard, double doors to the rear garden and electric insert feature fireplace.