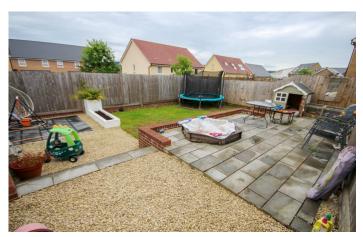

### **Rear Garden**

To the rear of the property is a patio area abutting the double doors of the living room. The remainder of the garden is laid to gravel and final section laid to lawn. A perfect spot for alfresco dining and catching the last of the summer sun.

### **Front Garden**

To the front of the property is a gated pedestrian walkway to the front door. There is a single driveway with space for two cars to park in tandem and access into the rear garden.