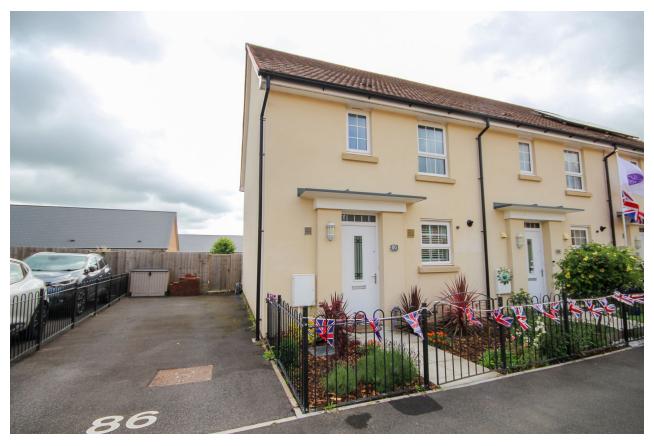

# 86, Shackleton Road, Yeovil, Somerset BA21 5ET Offers Over £240,000

Towers Wills welcome to the market this beautifully presented modern family home situated in a popular residential location. The home is still in show home condition and benefits from the remaining NHBC warranty. Briefly comprising: Hallway, cloak W.C, living room, kitchen / diner, three bedrooms, en-suite, bathroom, rear garden and driveway parking.

### **Front Garden**

To the front of the property is a gated pedestrian walkway to the front door. There is a single driveway with space for two cars to park in tandem and access into the rear garden.

## **Key Features**

- End of Terrace
- Three Bedrooms
- En-suite
- Landscaped Gardens
- Driveway Parking
- Popular Location