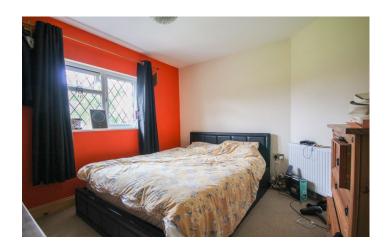

#### **Lounge** 3.26m x 5.21m

With double doors leading out to the front garden, two radiators, feature electric fireplace with surround and TV point.

**Bedroom One** 3.10m x 3.25m plus entrance recess – maximum measurements

With window outlook to the rear and radiator.