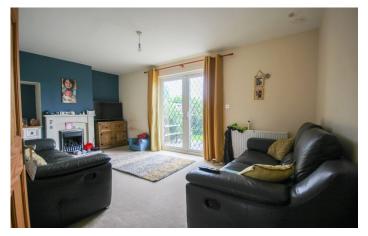

#### **Lounge** 3.26m x 5.21m

With double doors leading out to the front garden, two radiators, feature electric fireplace with surround and TV point.

**Bedroom One** 3.10m x 3.25m plus entrance recess – maximum measurements