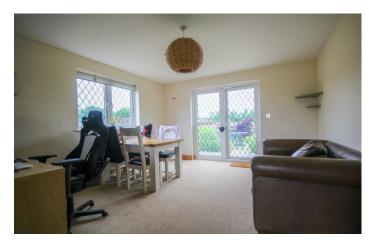

#### **Lounge** 3.26m x 5.21m

With double doors leading out to the front garden, two radiators, feature electric fireplace with surround and TV point.

**Bedroom One** 3.10m x 3.25m plus entrance recess – maximum measurements

With window outlook to the rear and radiator.