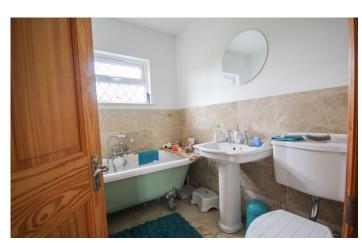

#### **Bathroom** 2.12m x 1.80m

Fitted with a white suite with roll top bath with telephone handheld shower attachment, w.c, pedestal hand basin, tiled floor, part tiled walls, towel rail and window with outlook to the rear.