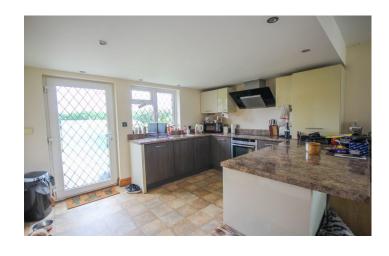

#### **Kitchen** 3.78m x 7.17m – to include dining room

Fitted with pattern worktops and cream doors with a range of wall and base units, stainless steel sink drainer unit with mixer tap, electric hob with oven under and extractor hood over, integral fridge, integral dishwasher, cupboard housing the boiler, window with outlook to the front, two radiators and double doors leading out to the rear.