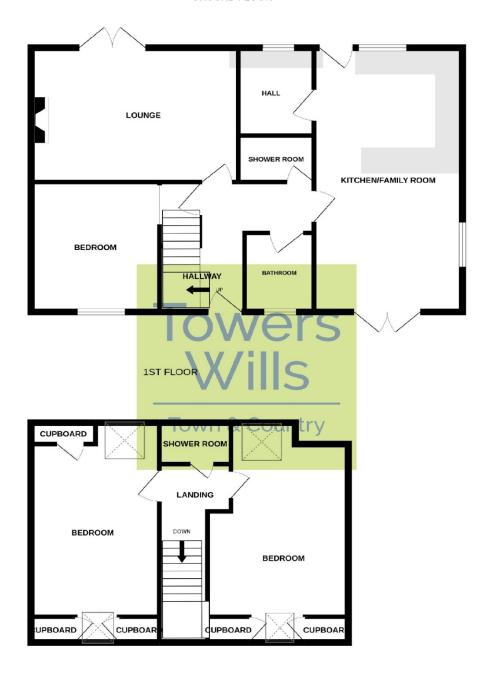

#### **Kitchen** 3.78m x 7.17m – to include dining room

Fitted with pattern worktops and cream doors with a range of wall and base units, stainless steel sink drainer unit with mixer tap, electric hob with oven under and extractor hood over, integral fridge, integral dishwasher, cupboard housing the boiler, window with outlook to the front, two radiators and double doors leading out to the rear.

#### Utility Area 1.92m x 2.40m

Fitted with stainless steel sink drainer, plumbing for washing machine, radiator and window with outlook to the front.

#### **Inner Hallway**

With radiator, door leading to the rear garden and stairs to the first floor landing.

#### Shower Room 1.18m x 2.41m

With w.c, wash hand basin, shower cubicle, heated towel rail and part tiled walls.

#### **Bathroom** 2.12m x 1.80m

Fitted with a white suite with roll top bath with telephone handheld shower attachment, w.c, pedestal hand basin, tiled floor, part tiled walls, towel rail and window with outlook to the rear.

#### **Lounge** 3.26m x 5.21m

With double doors leading out to the front garden, two radiators, feature electric fireplace with surround and TV point.

**Bedroom One** 3.10m x 3.25m plus entrance recess – maximum measurements

#### First Floor Landing

#### Bedroom Two 3.26m x 4.68m

A dual aspect room with window outlook to the front and rear with countryside views, radiator and eaves storage.

#### Shower Room 1.14m x 1.88m

With w.c, shower cubicle, pedestal hand basin, towel rail and extractor fan.

**Bedroom Three** 2.89m x 3.77m – maximum measurements A dual aspect room with window outlook to the front and rear with countryside views and radiator.

#### **Detached Double Garage** 6.17m x 6.17m

With two double timber doors, loft storage, light and power connected.

Whilst every attempt has been made to ensure the accuracy of the floorplan contained here, measurements of doors, windows, rooms and any other items are approximate and no responsibility is taken for any error, omission or mile-statement. This plan is for flitterative purposes only and should be used as such by any prospective purchaser. The services, systems and appliances shown have not been tested and no guarantee as to their operability or efficiency can be given.