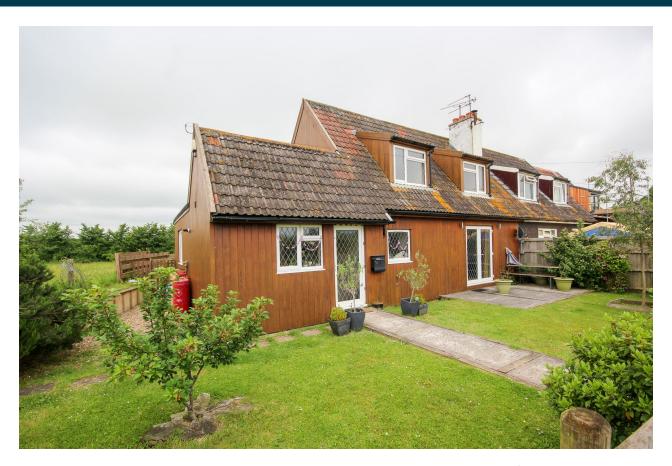

# 1, Hill End, Hardington Mandeville, Yeovil, Somerset BA22 9PW

### £350,000

Towers Wills are delighted to welcome to the market this timber framed semidetached spacious property in a very desirable village location and briefly comprising of: kitchen/diner, lounge, three good size bedrooms, bathroom, shower room, utility room, large rear garden, parking to the rear with detached double garage, countryside views, no onward chain and early viewing advised.

#### **Gardens**

One of the true selling features of this property is the stunning garden with lawns to the front, large rear lawn with patio area, shed, access to the front garden and gate leading to the rear.