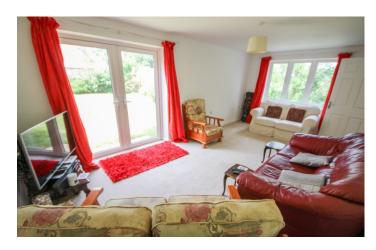

#### **Living Room**

A large double proportion room with two radiators, window to the side and double patio doors to the rear leading to the garden. A light and airy space with double aspect creating a wealth of light.