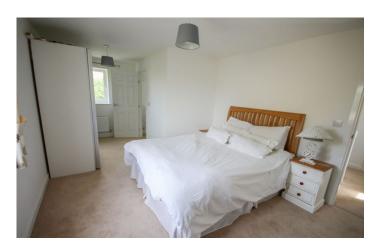

#### **Master Bedroom**

A large double proportion room with dual aspect windows, space for freestanding wardrobes, two radiators and door into the en-suite.

#### **En-suite**

Suite comprising corner shower unit, wash hand basin, w.c, window to the side and heated towel rail.