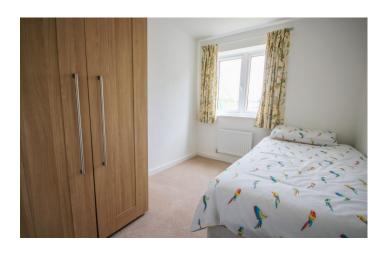

#### **Bedroom Two**

Double proportions with radiator and two windows to the front and the side.

#### **Bedroom Three**

With radiator, window and space for free standing wardrobes.