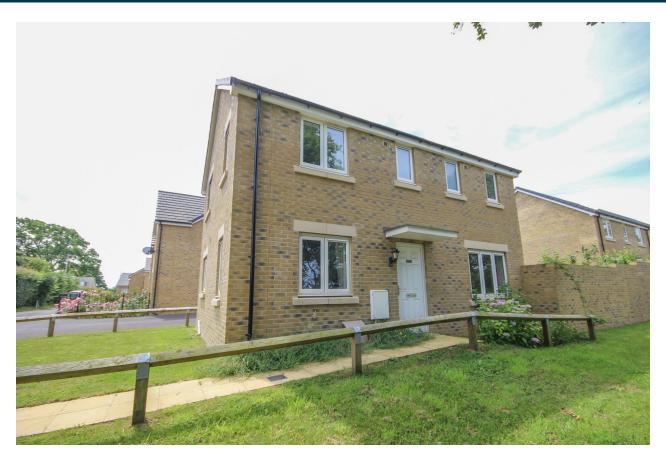

# 17, Woodpecker Close, Yeovil, Somerset BA22 8FQ Offers Over £300,000

This immaculately presented detached property is situated on the popular development of Augusta Park. The property benefits from circa 6 years remaining on the NHBC warranty and is situated at the end of a no through road. The property briefly comprises of three bedrooms, en-suite, family bathroom, living room, kitchen/diner, utility room, driveway parking and single garage. No Onward Chain.

#### **Front**

Driveway parking for 2/3 cars in tandem with garage beyond and gated access to the rear garden. Also an area of lawn to the front with pedestrian pathway that leads to the front door.