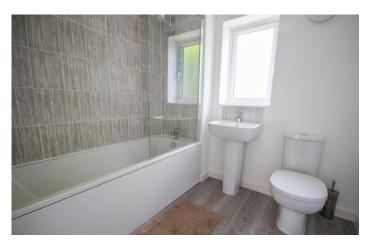

#### **Family Bathroom**

Suite comprising bath with fully tiled surround shower unit over, wc, wash

## **Energy Efficiency**

hand basin, heated towel rail and window to the rear.