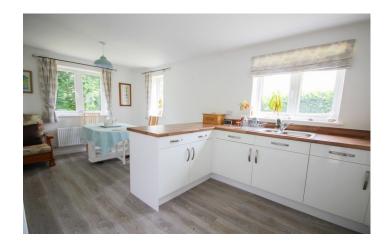

#### **Kitchen/ Diner**

#### **Kitchen**

A modern fitted kitchen with work surfacing, wall and base units, stainless steel sink with drainer, radiator, space for free standing fridge freezer, Electrolux oven with extractor over and 4 ring gas hob and window overlooking front lawn.