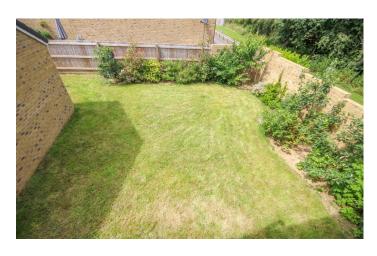

#### Rear

All predominantly laid to lawn with floral, shrub and tree borders. Double doors leading out from the living room and a further section beyond the garage for storage.

**Garage** 2.97 x 5.93

With 'up and over' door.