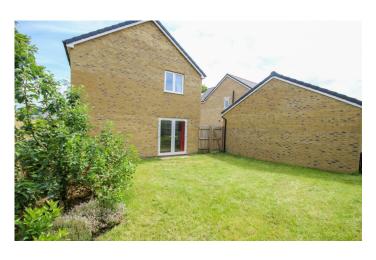

#### Rear

All predominantly laid to lawn with floral, shrub and tree borders. Double doors leading out from the living room and a further section beyond the garage for storage.

**Garage** 2.97 x 5.93

With 'up and over' door.