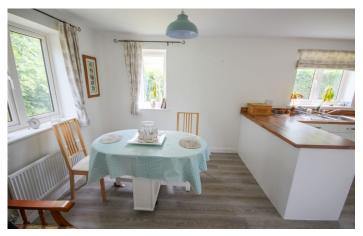

#### **Kitchen/ Diner**

#### **Dining Area**

Space for six seater table with double aspect windows to front and side, radiator and storage cupboard.