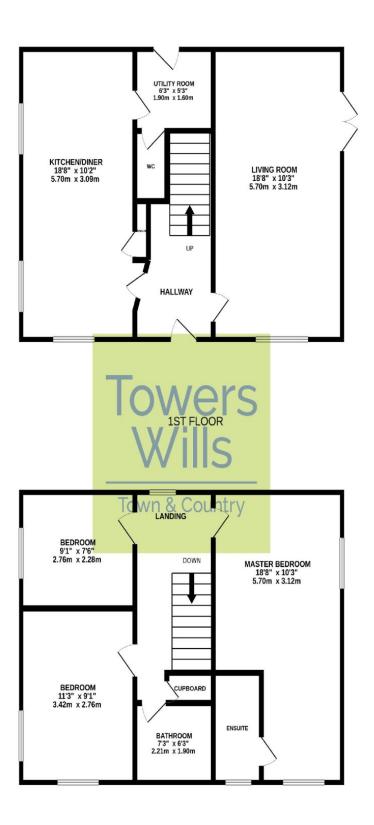

#### **Ground Floor:**

#### **Entrance**

Door leading into the hall, radiator and giving access to all ground floor accommodation and stairs rising to first floor.

#### **Kitchen/ Diner**

#### **Dining Area**

Space for six seater table with double aspect windows to front and side, radiator and storage cupboard.

#### **Kitchen**

A modern fitted kitchen with work surfacing, wall and base units, stainless steel sink with drainer, radiator, space for free standing fridge freezer, Electrolux oven with extractor over and 4 ring gas hob and window overlooking front lawn.

#### **Utility / W.C**

#### **Utility Area**

Utility area housing the logic gas combination boiler, space for washing machine, tumble dryer and door into W.C. Also a rear door to the side giving access to driveway and garage.

#### W.C

With wash hand basin and w.c.

#### **Living Room**

A large double proportion room with two radiators, window to the side and double patio doors to the rear leading to the garden. A light and airy space with double aspect creating a wealth of light.

#### First Floor Landing

Giving access to all three bedrooms and family bathroom, radiator, window to the front, storage cupboard and loft access.

#### **Master Bedroom**

A large double proportion room with dual aspect windows, space for freestanding wardrobes, two radiators and door into the en-suite.

#### **En-suite**

Suite comprising corner shower unit, wash hand basin, w.c, window to the side and heated towel rail.

#### **Bedroom Two**

Double proportions with radiator and two windows to the front and the side.

#### **Bedroom Three**

With radiator, window and space for free standing wardrobes.

#### **Family Bathroom**

Suite comprising bath with fully tiled surround shower unit over, wc, wash

### **Energy Efficiency**

hand basin, heated towel rail and window to the rear.