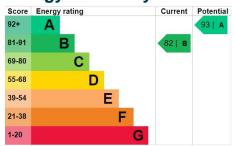

### **Energy Efficiency**

hand basin, heated towel rail and window to the rear.