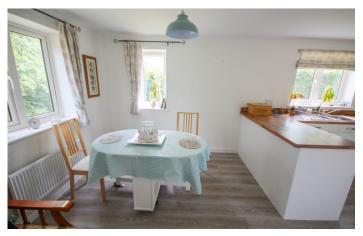

#### **Dining Area**

Space for six seater table with double aspect windows to front and side, radiator and storage cupboard.