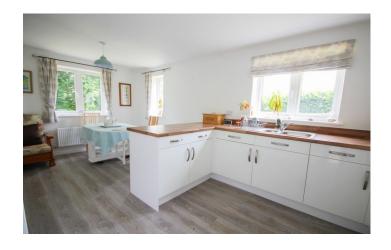

#### **Kitchen**

A modern fitted kitchen with work surfacing, wall and base units, stainless steel sink with drainer, radiator, space for free standing fridge freezer, Electrolux oven with extractor over and 4 ring gas hob and window overlooking front lawn.