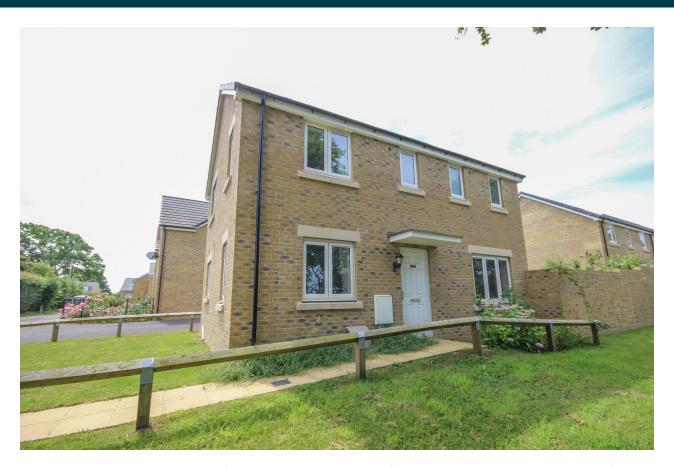

# 17, Woodpecker Close, Yeovil, Somerset BA22 8FQ Offers Over £300,000

Towers Wills are pleased to welcome to the market this immaculately presented detached property situated on the popular development of Augusta Park. The property still benefits from remaining years on the NHSBC warranty and is situated at the end of a no through road. The property briefly comprises of three bedrooms, en-suite, family bathroom, living room, kitchen/diner, utility room, driveway parking and single garage. No Onward Chain.

#### **Front**

Driveway parking for 2/3 cars in tandem with garage beyond and gated access to the rear garden. Also an area of lawn to the front with pedestrian pathway that leads to the front door.