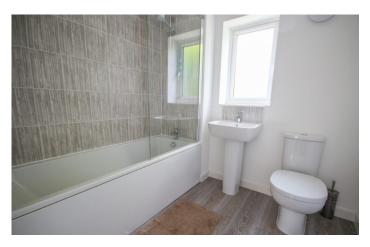

#### **Family Bathroom**

Suite comprising bath with fully tiled surround shower unit over, wc, wash

### **Energy Efficiency**

hand basin, heated towel rail and window to the rear.