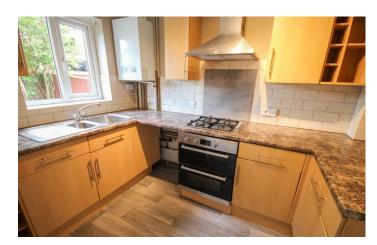

#### **Kitchen**

Comprising of a range of wall, base and drawer units, work surfacing with stainless steel sink drainer, window overlooking the front garden, a Glowworm combination boiler (1 year old), a new Indesit oven with four ring gas hob and extractor fan, space for freestanding fridge freezer, plumbing for washing machine and dishwasher.