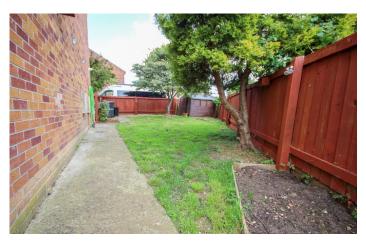

#### **Rear Garden**

From the sliding doors of the living room there is a gravelled area of garden; perfect for alfresco dining, entertaining and catching the last of the summer sun. To the side of the property is a generous corner plot, further area laid to lawn, patio slabs and storage shed. This wraps round to the front of the property and if the fence was removed to the side of the driveway, you could create more parking if necessary.