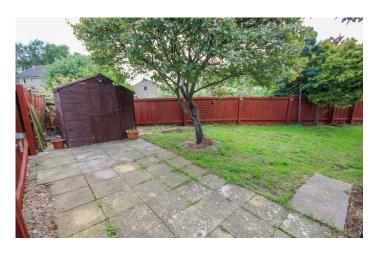

#### **Rear Garden**

From the sliding doors of the living room there is a gravelled area of garden; perfect for alfresco dining, entertaining and catching the last of the summer sun. To the side of the property is a generous corner plot, further area laid to lawn, patio slabs and storage shed. This wraps round to the front of the property and if the fence was removed to the side of the driveway, you could create more parking if necessary.