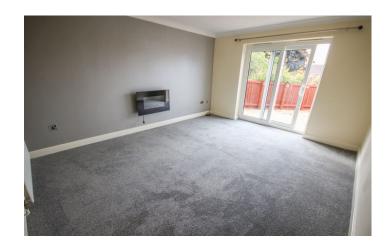

## **Living/Dining Area**

With double glazed sliding doors to the rear garden creating a wealth of light into this room, radiator and inset electric fire.