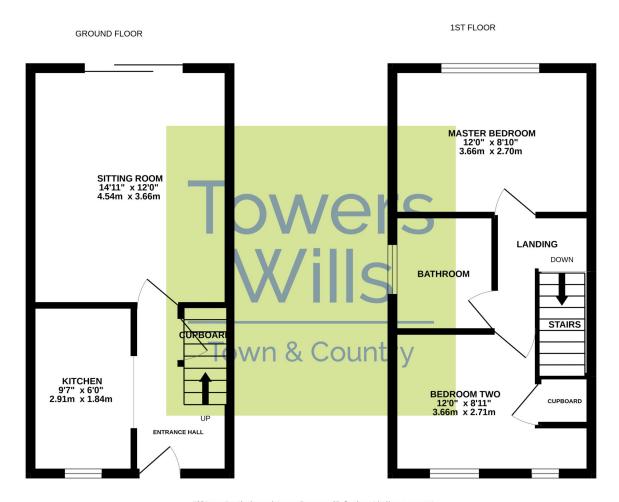

### **Entrance Hallway**

With stairs rising to the first floor, access to all ground floor accommodation, radiator and under stairs storage cupboard.

#### **Kitchen**

Comprising of a range of wall, base and drawer units, work surfacing with stainless steel sink drainer, window overlooking the front garden, a Glowworm combination boiler (1 year old), a new Indesit oven with four ring gas hob and extractor fan, space for freestanding fridge freezer, plumbing for washing machine and dishwasher.

## **Living/Dining Area**

With double glazed sliding doors to the rear garden creating a wealth of light into this room, radiator and inset electric fire.

## **First Floor Landing**

With access to both bedrooms, bathroom and loft access.

#### **Master Bedroom**

To the rear of the property is a double proportion room with radiator and window with views over the delightful Abbey Manor Park and countryside views beyond.

#### **Bedroom Two**

With large storage cupboard, two windows to the front over looking the front garden and radiator.

#### **Bathroom**

Suite comprising bath with shower over, wash hand basin, w.c, window to the side, heated towel rail and fully tiled surround.

# Floor Plan

Whilst every attempt has been made to ensure the accuracy of the floorplan contained here, measurements of doors, windows, rooms and any other items are approximate and no responsibility is laken for any enror, omission or mis-statement. This plan is for illustrative purposes only and should be used as such by any prospective purchaser. The services, systems and appliances shown have not been tested and no guaranter as to their operability or efficiency can be given. Made with Metropix @2022.