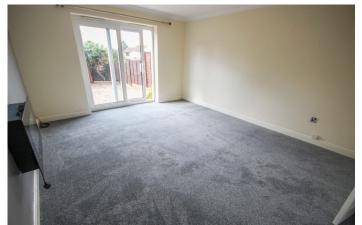

## **Living/Dining Area**

With double glazed sliding doors to the rear garden creating a wealth of light into this room, radiator and inset electric fire.