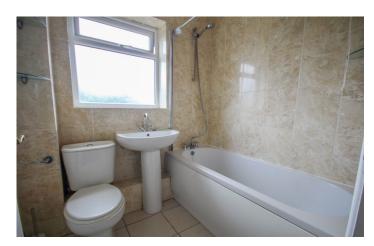

#### **Bathroom**

Suite comprising bath with shower over, wash hand basin, w.c, window to the side, heated towel rail and fully tiled surround.