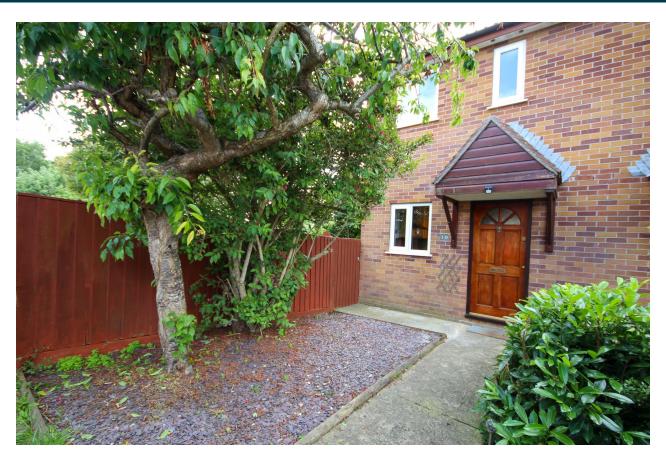

#### **Front Garden**

A pedestrian walkway to the front door with low maintenance slate area and gated access to the side garden.

### **Parking**

To the front of the property is the driveway parking for two/three cars in tandem. Further parking could be created if you were to take down the fence to the side garden.

#### **Rear Garden**

From the sliding doors of the living room there is a gravelled area of garden; perfect for alfresco dining, entertaining and catching the last of the summer sun. To the side of the property is a generous corner plot, further area laid to lawn, patio slabs and storage shed. This wraps round to the front of the property and if the fence was removed to the side of the driveway, you could create more parking if necessary.