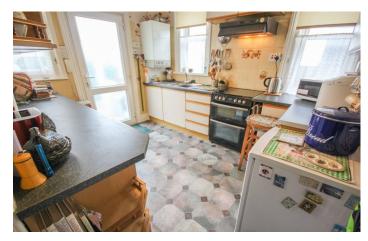

## Kitchen 3.35m x 2.75m plus door recess

Comprising of a range of wall, base and drawer units, work surfacing with stainless steel one and a half bowl sink drainer, two double glazed sash windows to the side, one single glazed sash window to the rear, double glazed door to the rear, radiator, space for gas cooker, space for fridge, space for freezer and gas central heating boiler.