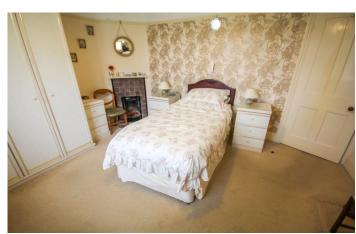

## **Entrance Hall**

Double glazed door to the porch and radiator.

**Bedroom One** 4.09m x 3.41m – maximum measurements Double glazed sash window to the front and radiator.

**Bedroom Two** 2.96m x 3.34m – maximum measurements Double glazed sash window to the front and radiator.