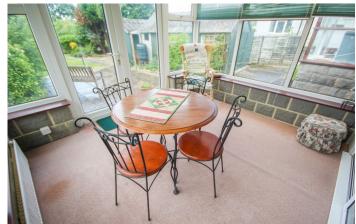

**Lounge/Diner** 6.16m x 4.32m – maximum measurements Two radiators, gas fireplace, double glazed window to the side and double glazed patio doors leading to conservatory.

**Conservatory** 3.10m x 2.96m – maximum measurements

Double glazed windows to the rear and side, radiator and double glazed

French doors to the rear garden.