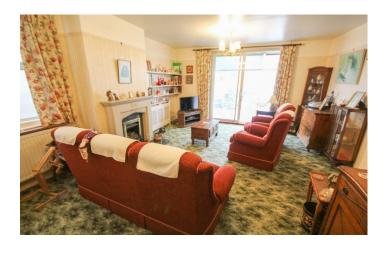

**Lounge/Diner** 6.16m x 4.32m – maximum measurements Two radiators, gas fireplace, double glazed window to the side and double glazed patio doors leading to conservatory.

**Conservatory** 3.10m x 2.96m – maximum measurements