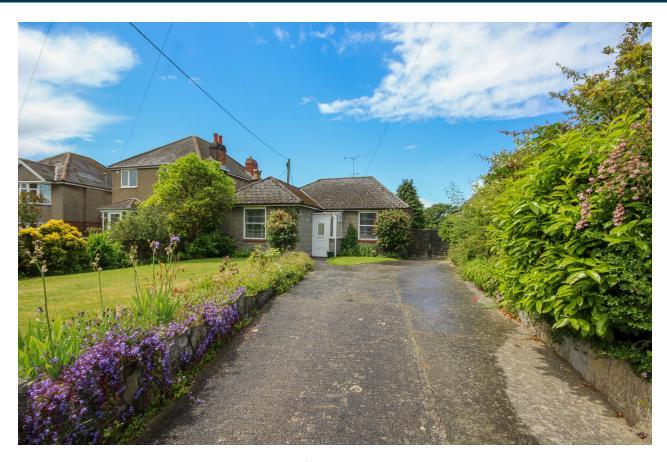

→ 01935 577 032 | 01460 298 530 | 
→ info@towerswills.co.uk

35, Marsh Lane, Yeovil, Somerset BA21 3BX Guide Price £315,000

Towers Wills welcome to market this detached bungalow situated in a soughtafter location in Yeovil. In need of modernisation the property is sat within a large plot and is selling with no onward chain and briefly includes; ample driveway parking, two double bedrooms, kitchen, lounge/diner, conservatory, garage/storage shed to rear and a usable loft room offering far reaching views.

## **Front Garden**

The front garden is largely laid to lawn with planted beds including mature shrubs.

## **Driveway**

There is a driveway allowing ample parking which leads to the garage at the rear of the property.