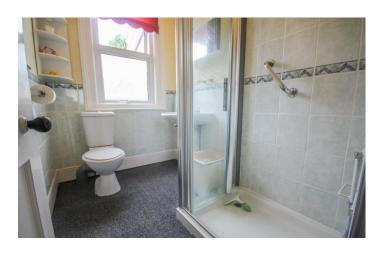

## **Shower Room**

Suite comprising shower cubicle with electric shower, wash hand basin, w.c, double glazed window to the rear, radiator and w.c.