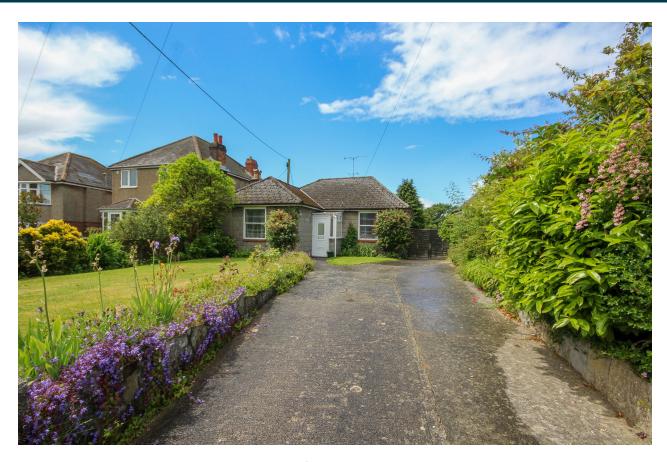

√ 01935 577 032 | 01460 298 530 | ✓ info@towerswills.co.uk

35, Marsh Lane, Yeovil, Somerset BA21 3BX OIEO £350,000

Towers Wills welcome to market this detached bungalow situated in a soughtafter location in Yeovil. In need of modernisation the property is sat within a large plot and is selling with no onward chain and briefly includes; ample driveway parking, two double bedrooms, kitchen, lounge/diner, conservatory, garage/storage shed to rear and a usable loft room offering far reaching views.

## **Driveway**

There is a driveway allowing ample parking which leads to the garage at the rear of the property.

## **Front Garden**

The front garden is largely laid to lawn with planted beds including mature shrubs.