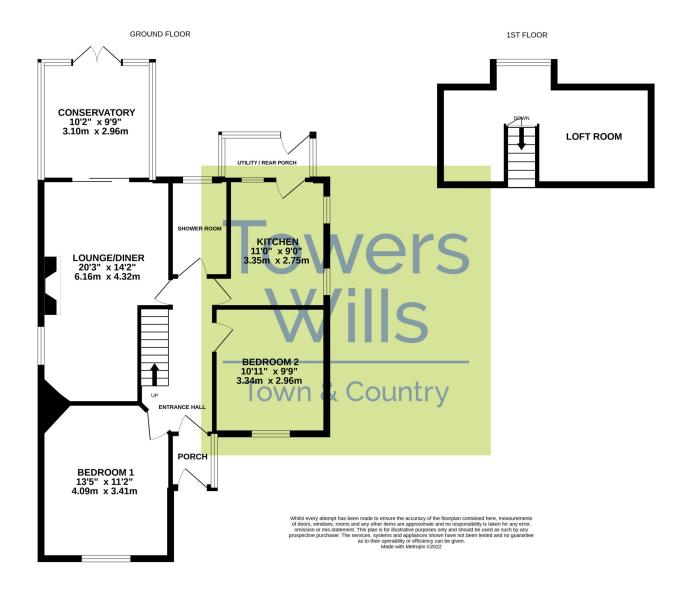

#### **Porch**

Double glazed door to the front and double glazed window to the side.

## **Entrance Hall**

Double glazed door to the porch and radiator.

**Bedroom One** 4.09m x 3.41m – maximum measurements Double glazed sash window to the front and radiator.

**Bedroom Two** 2.96m x 3.34m – maximum measurements Double glazed sash window to the front and radiator.

## Kitchen 3.35m x 2.75m plus door recess

Comprising of a range of wall, base and drawer units, work surfacing with stainless steel one and a half bowl sink drainer, two double glazed sash windows to the side, one single glazed sash window to the rear, double glazed door to the rear, radiator, space for gas cooker, space for fridge, space for freezer and gas central heating boiler.

**Lounge/Diner** 6.16m x 4.32m – maximum measurements Two radiators, gas fireplace, double glazed window to the side and double glazed patio doors leading to conservatory.

**Conservatory** 3.10m x 2.96m – maximum measurements

Double glazed windows to the rear and side, radiator and double glazed

French doors to the rear garden.

## **Shower Room**

Suite comprising shower cubicle with electric shower, wash hand basin, w.c, double glazed window to the rear, radiator and w.c.

## Rear Porch/Utility

Single glazed windows to the side and rear, single glazed door to the rear garden, plumbing for washing machine and space for tumble dryer.

## **Upstairs Loft Room – irregular shape room**

Currently used by the vendor as a guest bedroom, this space could also be used as an office and offers ample under eaves, double glazed window to the rear with far reaching views to the rear of the property.

# Floor Plan

Please Note No tests have been undertaken of any of the services and any intending purchasers should satisfy themselves in this regard. Towers Wills Ltd for themselves and for the vendor of this property whose agents they are, give notice that, (i) these particulars do not constitute any part of an offer or contract, (ii) all statements contained within these particulars are made without responsibility on the part of Towers Wills or the vendor, (iii) whilst made in good faith, none of the statements contained within these particulars are to be relied upon as a statement of representation or fact, (iv) any intending purchaser must satisfy him/herself by inspection or otherwise as to the correctness of each of the statements contained within these particulars, (v) the vendor does not make or give either Towers Wills or any person in their employment any authority to make or give representation or warranty whatsoever in relation to this property.