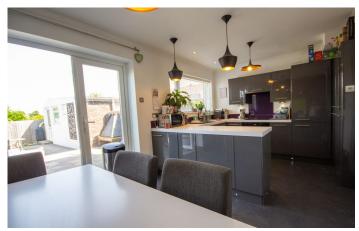

#### **Kitchen Diner**

A well presented fitted kitchen comprising of a range of glass wall, base and drawer units, work surfacing with inset stainless steel sink/drainer, integrated double electric oven, integrated electric hob with cookerhood over, integrated fridge, two integrated freezers, LED plinth lighting, integrated dishwasher, window to the rear, tiled flooring and being open plan to the dining area.

#### **Dining Area**

With radiator, patio doors opening to the rear and continuation of wall units.