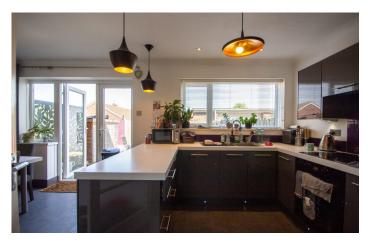

#### **Kitchen Diner**

A well presented fitted kitchen comprising of a range of glass wall, base and drawer units, work surfacing with inset stainless steel sink/drainer, integrated double electric oven, integrated electric hob with cookerhood over, integrated fridge, two integrated freezers, LED plinth lighting, integrated dishwasher, window to the rear, tiled flooring and being open plan to the dining area.

#### **Dining Area**

With radiator, patio doors opening to the rear and continuation of wall units.