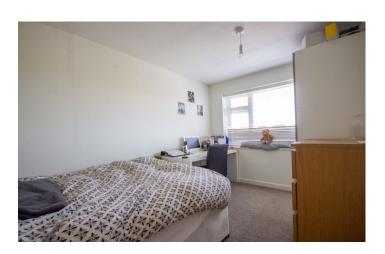

#### Bedroom One

With window to the front and radiator.

**Bedroom Two** With window to the rear and radiator.