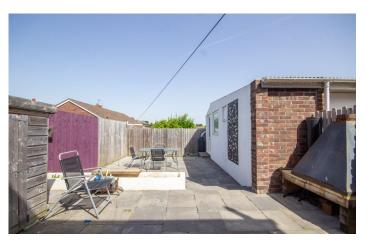

#### Outside

To the front of the property the garden has been laid to lawn. To the rear of the property is a low maintenance garden laid to patio with gated side access, outside light and tap.