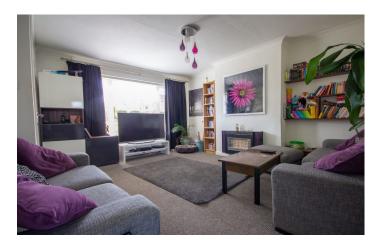

#### Living Room

A spacious family living area with window to the front, gas fire, radiator and under stairs storage cupboard.