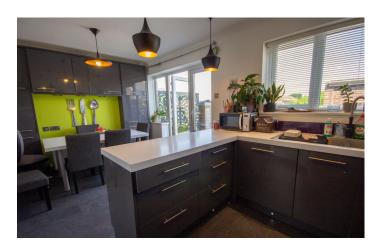

#### **Kitchen Diner**

A well presented fitted kitchen comprising of a range of glass wall, base and drawer units, work surfacing with inset stainless steel sink/drainer, integrated double electric oven, integrated electric hob with cookerhood over, integrated fridge, two integrated freezers, LED plinth lighting, integrated dishwasher, window to the rear, tiled flooring and being open plan to the dining area.

#### **Dining Area**

With radiator, patio doors opening to the rear and continuation of wall units.