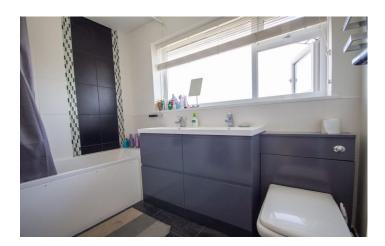

#### Bathroom

A well presented suite comprising of bath with shower over, twin wash hand basins with vanity units under, w.c, window to the rear, tiling and heated towel rail.