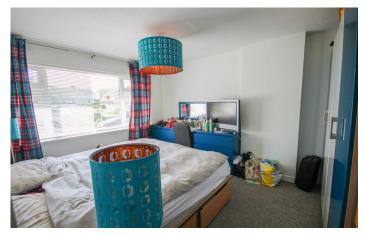

#### Bedroom One

With window to the front and radiator.

**Bedroom Two** With window to the rear and radiator.