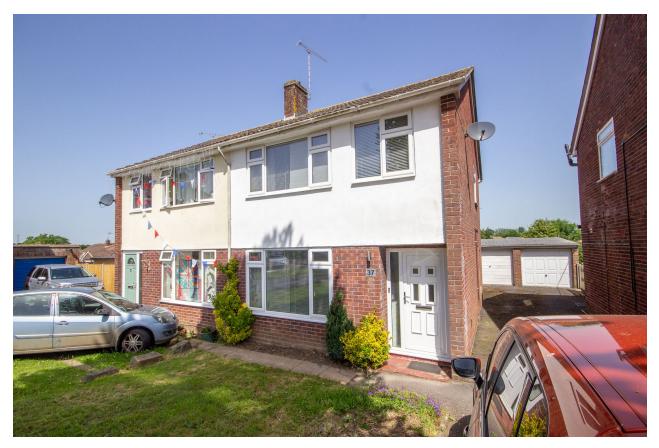

# 37, Greenwood Road, Yeovil, Somerset BA21 3LF OIEO £240,000

Towers Wills welcome to the market this well presented three bedroom semidetached family home situated in a popular residential location and briefly comprising: reception hallway, living room, kitchen diner, three bedrooms, bathroom, front and rear gardens and garage.

#### Outside

To the front of the property the garden has been laid to lawn. To the rear of the property is a low maintenance garden laid to patio with gated side access, outside light and tap.

#### Garage 6.24m x 3.36m

A larger than average garage with 'up and over' door, power, light and personal door to the garden.

Local Authority South Somerset District Council Council Tax - Band C