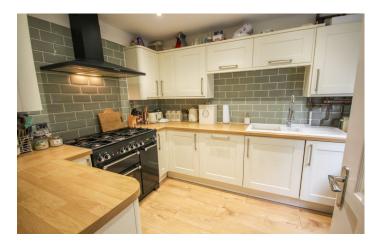

#### Kitchen 2.99m x 2.58m

Comprising of a range of wall, base and drawer units, work surfacing with ceramic one and a half bowl sink drainer, double glazed window to the front, Range style cooker with cookerhood over, integrated dishwasher, central heating boiler and space for fridge freezer.