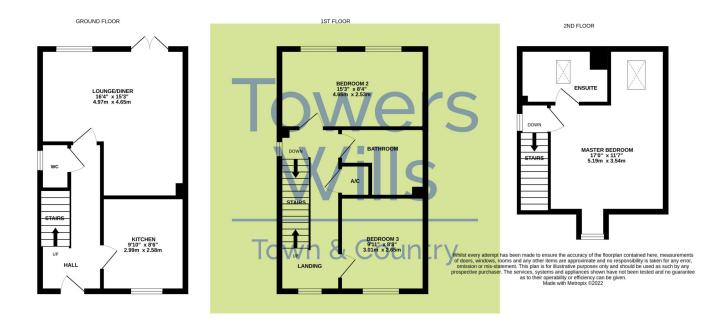

#### Kitchen 2.99m x 2.58m

Comprising of a range of wall, base and drawer units, work surfacing with ceramic one and a half bowl sink drainer, double glazed window to the front, Range style cooker with cookerhood over, integrated dishwasher, central heating boiler and space for fridge freezer.

**Downstairs W.C** Double glazed window to the side, w.c, wash hand basin and radiator.

**Lounge Diner** 4.65m x 4.97m – maximum measurements Double glazed window to the rear, double glazed French doors to the rear garden and two radiators.

#### **First Floor Landing**

Double glazed window to the side, cupboard, double glazed window to the front and radiator.

**Bedroom Two** 4.66m x 2.53m Two double glazed windows to the rear and radiator.

#### Bathroom

Suite comprising bath with shower over, wash hand basin, w.c, heated towel rail and extractor fan.

**Bedroom Three** 3.01m x 2.65m Double glazed window to the front and radiator.

**Second Floor Landing** Double glazed window to the side.

**Master Bedroom** 5.19m x 3.45m – maximum measurements Radiator, double glazed window to the front, double glazed skylight to the rear and loft hatch.

#### **En-suite**

Suite comprising shower cubicle, twin wash hand basins, w.c, double glazed skylight to the rear, heated towel rail and extractor fan.

## Floor Plan

Please Note No tests have been undertaken of any of the services and any intending purchasers should satisfy themselves in this regard. Towers Wills Ltd for themselves and for the vendor of this property whose agents they are, give notice that, (i) these particulars do not constitute any part of an offer or contract, (ii) all statements contained within these particulars are made without responsibility on the part of Towers Wills or the vendor, (iii) whilst made in good faith, none of the statements contained within these particulars are to be relied upon as a statement of representation or fact, (iv) any intending purchaser must satisfy him/herself by inspection or otherwise as to the correctness of each of the statements contained within these particulars, (v) the vendor does not make or give either Towers Wills or any person in their employment any authority to make or give representation or warranty whatsoever in relation to this property.