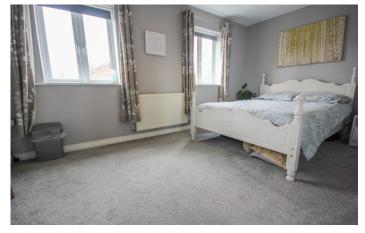

**Master Bedroom** 5.19m x 3.45m – maximum measurements Radiator, double glazed window to the front, double glazed skylight to the rear and loft hatch.