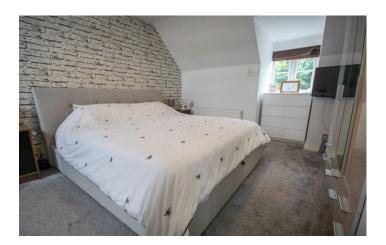

#### **First Floor Landing**

Double glazed window to the side, cupboard, double glazed window to the front and radiator.

**Bedroom Two** 4.66m x 2.53m Two double glazed windows to the rear and radiator.

#### Bathroom

Suite comprising bath with shower over, wash hand basin, w.c, heated towel rail and extractor fan.

**Bedroom Three** 3.01m x 2.65m Double glazed window to the front and radiator.

**Second Floor Landing** Double glazed window to the side.