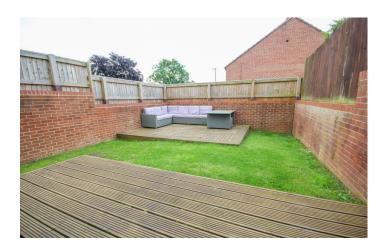

#### **Rear Garden**

To the rear the garden is majority laid to lawn with decked seating area, outside tap and side access.