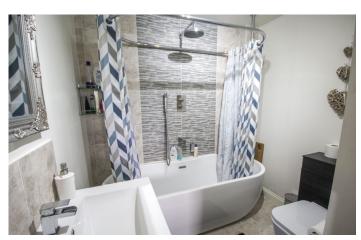

#### Bathroom

Suite comprising bath with shower over, wash hand basin, w.c, heated towel rail and extractor fan.

**Bedroom Three** 3.01m x 2.65m Double glazed window to the front and radiator.

**Second Floor Landing** Double glazed window to the side.

#### **En-suite**

Suite comprising shower cubicle, twin wash hand basins, w.c, double glazed skylight to the rear, heated towel rail and extractor fan.