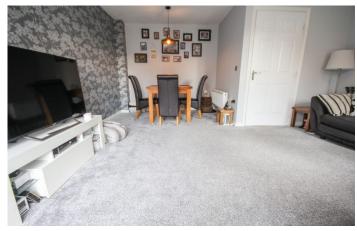

**Downstairs W.C** Double glazed window to the side, w.c, wash hand basin and radiator.

**Lounge Diner** 4.65m x 4.97m – maximum measurements Double glazed window to the rear, double glazed French doors to the rear garden and two radiators.