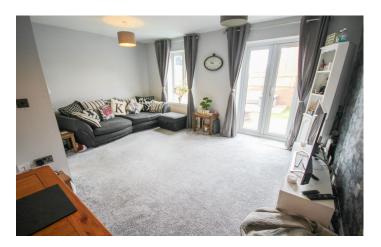

**Downstairs W.C** Double glazed window to the side, w.c, wash hand basin and radiator.

**Lounge Diner** 4.65m x 4.97m – maximum measurements Double glazed window to the rear, double glazed French doors to the rear garden and two radiators.