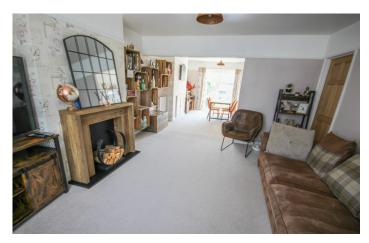

# Living Room

With large bay window to the front creating a wealth of light and access into the dining area.