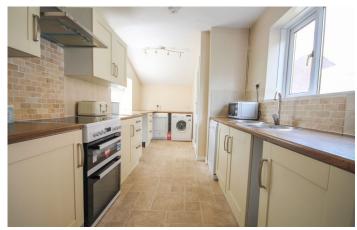

## **Kitchen**

With plenty of wall and base unit, stainless steel sink, space for cooker and extractor fan, space for dishwasher, space for free standing fridge/freezer, window to both sides and side door out to ground floor WC.