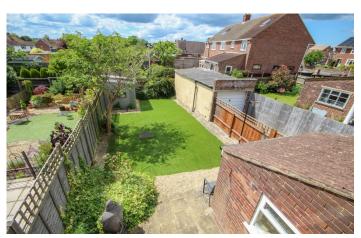

#### Outside

To the front of the property is parking for 3/4 cars and to the side of the property behind the gates is further driveway parking for more vehicles. Access to the garage and rear garden.

To the rear of the property is a low maintenance garden with astro lawn, patio area abutting the rear of the property, perfect for alfresco dining and enjoying the last of the summer sun.