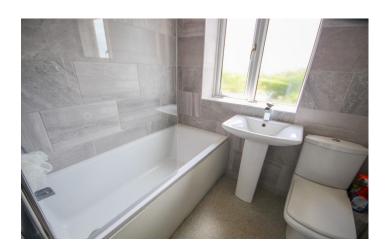

#### Bathroom

Comprising w.c, sink, bathroom with shower unit over, window to the rear, heated towel rail and tiled surround.