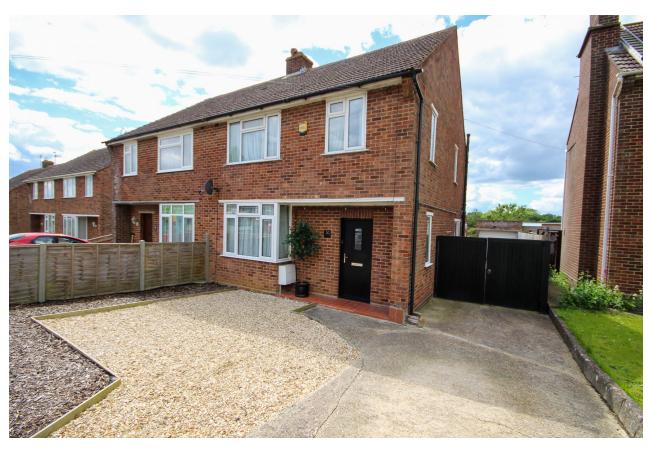

# 51, Combe Park, Yeovil, Somerset BA21 3BE OIEO £285,000

Towers Wills are delighted to offer this semi-detached property in this very desirable location and briefly comprises of hall, open plan lounge dinner, kitchen, utility area, downstairs w.c, three bedrooms, family bathroom, low maintenance rear garden, ample off road parking and garage. Early bird viewing highly advised.

#### Outside

To the front of the property is parking for 3/4 cars and to the side of the property behind the gates is further driveway parking for more vehicles. Access to the garage and rear garden.

To the rear of the property is a low maintenance garden with astro lawn, patio area abutting the rear of the property, perfect for alfresco dining and enjoying the last of the summer sun.