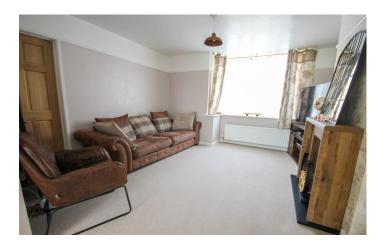

# **Open Plan Living/Dining Area**

A beautiful light and airy space which is perfect for entertaining.

# Living Room

With large bay window to the front creating a wealth of light and access into the dining area.