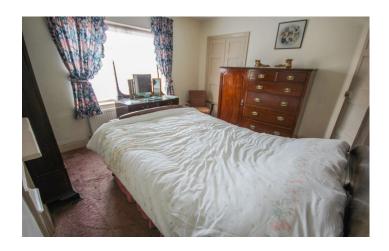

### **Bathroom**

Suite comprising bath with mixer tap shower over, wash hand basin, w.c, double glazed window to the rear, radiator, airing cupboard including water tank.

**Bedroom One** 3.72m x 3.30m – maximum measurements Radiator, feature fireplace, built-in cupboard and double glazed window to the front.