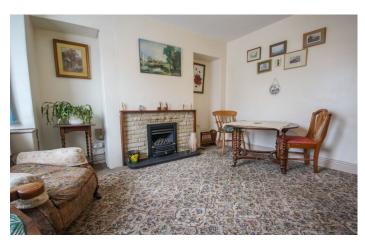

**Dining Room** 4.02m x 3.36m – maximum measurements Double glazed window to the front, radiator, gas fireplace and gas back boiler.