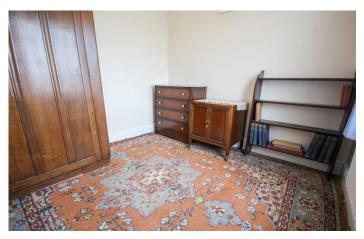

**Bedroom Two** 3.22m x 2.69m plus recess - maximum measurements Double glazed window to the front, radiator, fitted wardrobe plus separate built-in wardrobe

### Bedroom Three 2.44m x 2.46m

Double glazed window to the rear and radiator.