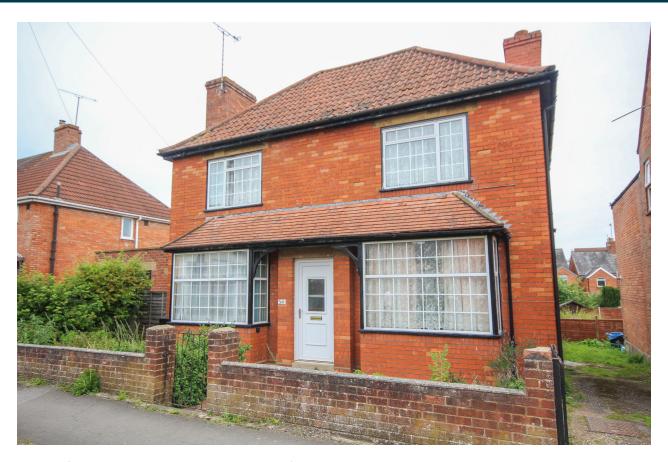

54, Seaton Rd, Yeovil, Somerset BA20 2AW Offers Over £230,000

Towers Wills welcome to market this fantastic renovation project that offers ample extension opportunities (STPP). Selling with no onward chain this detached home is situated within a large plot and offers a gated driveway, offroad parking and garage adjacent to the property. Inside, a good-sized sitting room, separate dining room, kitchen, downstairs cloakroom and a rear lean-to providing enclosed access to the garage and rear garden.

# **Front Garden**

| To the front of the pro | perty is a gated | d driveway leadir | ng to the garage a | nd |
|-------------------------|------------------|-------------------|--------------------|----|
| side access.            |                  |                   |                    |    |