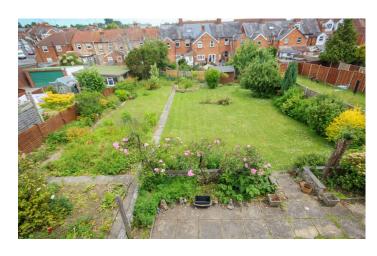

#### Rear Garden

The large rear garden is largely laid to lawn with planted beds and borders, mature shrubs, wooden shed, patio area and side access.