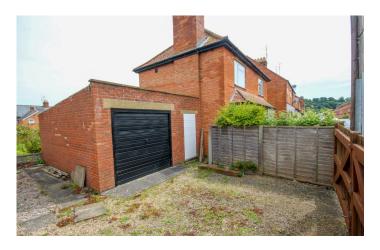

# **Garage** 5.45m x 2.83m

With 'up and over' door, single glazed window to the rear, power, light and integral door to the rear lean-to.

# **Front Garden**

| To the front of the pro | perty is a gated | d driveway leadir | ng to the garage a | nd |
|-------------------------|------------------|-------------------|--------------------|----|
| side access.            |                  |                   |                    |    |