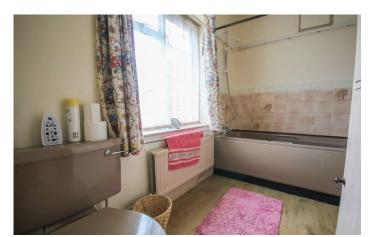

### **Bathroom**

Suite comprising bath with mixer tap shower over, wash hand basin, w.c, double glazed window to the rear, radiator, airing cupboard including water tank.

**Bedroom One** 3.72m x 3.30m – maximum measurements Radiator, feature fireplace, built-in cupboard and double glazed window to the front.