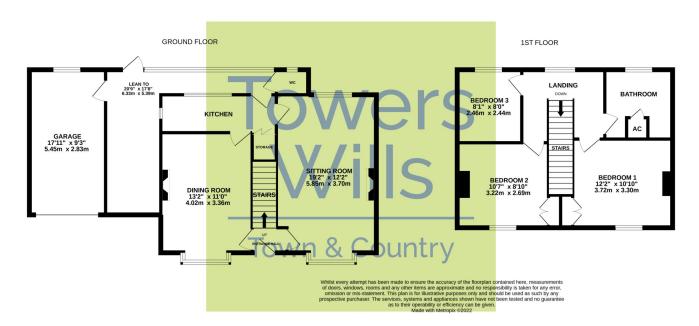

#### **Entrance Hall**

Double glazed door to the front and radiator.

**Sitting Room** 5.85m x 3.70m – maximum measurements Two radiators, gas fireplace, double glazed bay window to the front and double glazed window to the rear.

**Dining Room** 4.02m x 3.36m – maximum measurements Double glazed window to the front, radiator, gas fireplace and gas back boiler.

#### **Kitchen**

Comprising of a range of wall, base and drawer units, work surfacing with stainless steel one bowl sink drainer, single glazed windows to the rear and side, heated towel rail, under stairs cupboard, space for fridge freezer, space for gas cooker and door leading to rear lean-to.

## W.C

Single glazed window to the rear, w.c and wash hand basin.

**Rear Lean-To** 6.33m x 0.92m increasing to 5.39m – maximum measurements (L-shape)

Single glazed window to the rear, double glazed door to the rear, plumbing for washing machine and door leading to the garage.

# **Garage** 5.45m x 2.83m

With 'up and over' door, single glazed window to the rear, power, light and integral door to the rear lean-to.

### First Floor Landing

Radiator, loft access and double glazed window to the rear.

### **Bathroom**

Suite comprising bath with mixer tap shower over, wash hand basin, w.c, double glazed window to the rear, radiator, airing cupboard including water tank.

**Bedroom One** 3.72m x 3.30m – maximum measurements Radiator, feature fireplace, built-in cupboard and double glazed window to the front.

**Bedroom Two** 3.22m x 2.69m plus recess - maximum measurements Double glazed window to the front, radiator, fitted wardrobe plus separate built-in wardrobe

### Bedroom Three 2.44m x 2.46m

Double glazed window to the rear and radiator.

# Floor Plan

Please Note No tests have been undertaken of any of the services and any intending purchasers should satisfy themselves in this regard. Towers Wills Ltd for themselves and for the vendor of this property whose agents they are, give notice that, (i) these particulars do not constitute any part of an offer or contract, (ii) all statements contained within these particulars are made without responsibility on the part of Towers Wills or the vendor, (iii) whilst made in good faith, none of the statements contained within these particulars are to be relied upon as a statement of representation or fact, (iv) any intending purchaser must satisfy him/herself by inspection or otherwise as to the correctness of each of the statements contained within these particulars, (v) the vendor does not make or give either Towers Wills or any person in their employment any authority to make or give representation or warranty whatsoever in relation to this property.