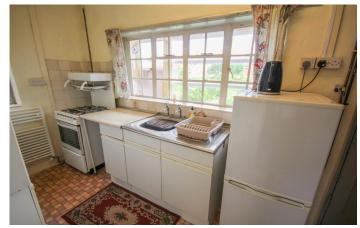

#### **Kitchen**

Comprising of a range of wall, base and drawer units, work surfacing with stainless steel one bowl sink drainer, single glazed windows to the rear and side, heated towel rail, under stairs cupboard, space for fridge freezer, space for gas cooker and door leading to rear lean-to.