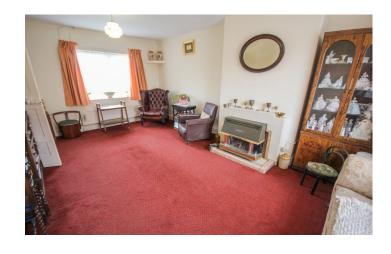

#### **Entrance Hall**

Double glazed door to the front and radiator.

**Sitting Room** 5.85m x 3.70m – maximum measurements Two radiators, gas fireplace, double glazed bay window to the front and double glazed window to the rear.